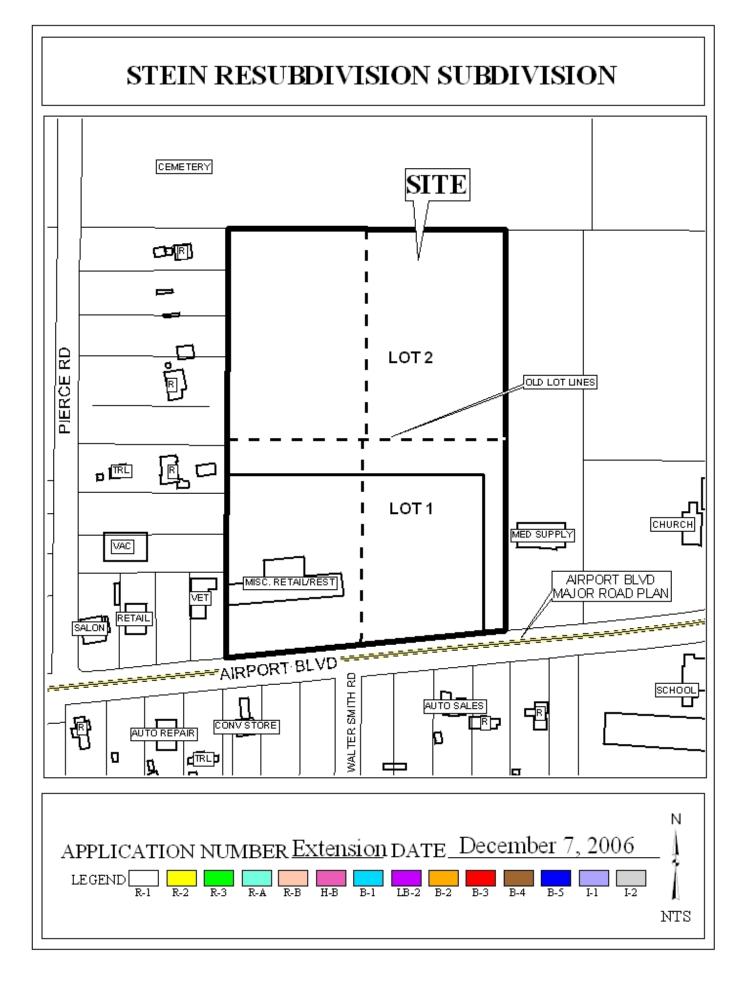

## **STEIN SUBDIVISION**

This is a request for a one-year extension of a previously approved 2-lot subdivision. The subdivision is located on the North side of Airport Boulevard,  $380' \pm East$  of Pierce Road.

This is the first request for an extension since the subdivision was originally approved in 2005. There have been no changes in conditions in the surrounding area that would affect the subdivision as previously approved, nor have there been changes to the regulations that would affect the previous approval.