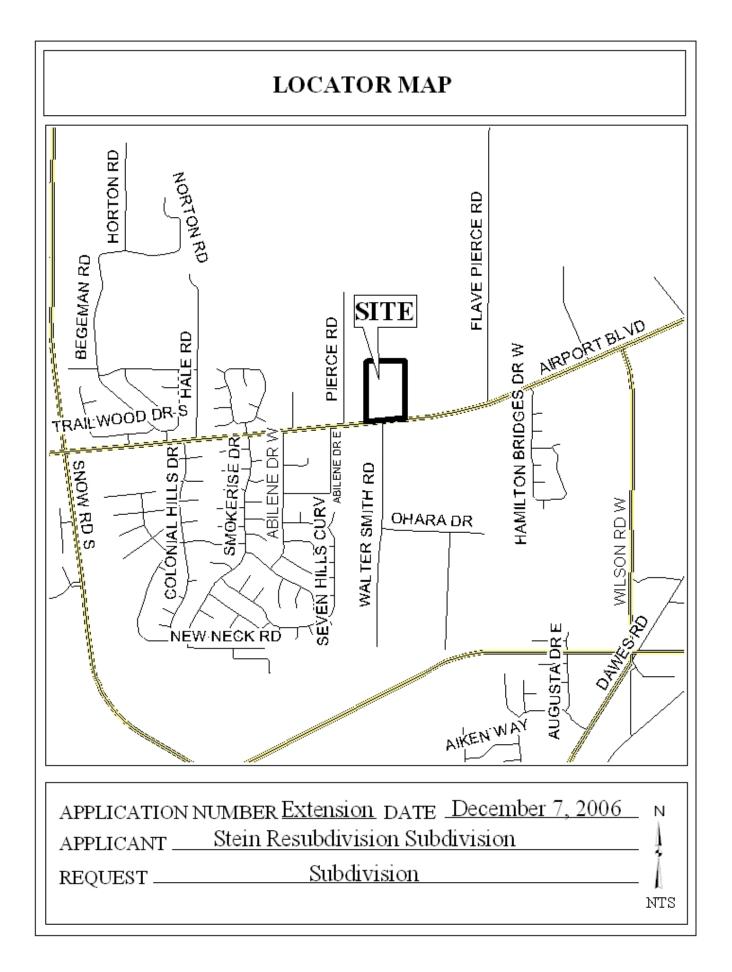

## **STEIN SUBDIVISION**

This is a request for a one-year extension of a previously approved 2-lot subdivision. The subdivision is located on the North side of Airport Boulevard,  $380' \pm East$  of Pierce Road.