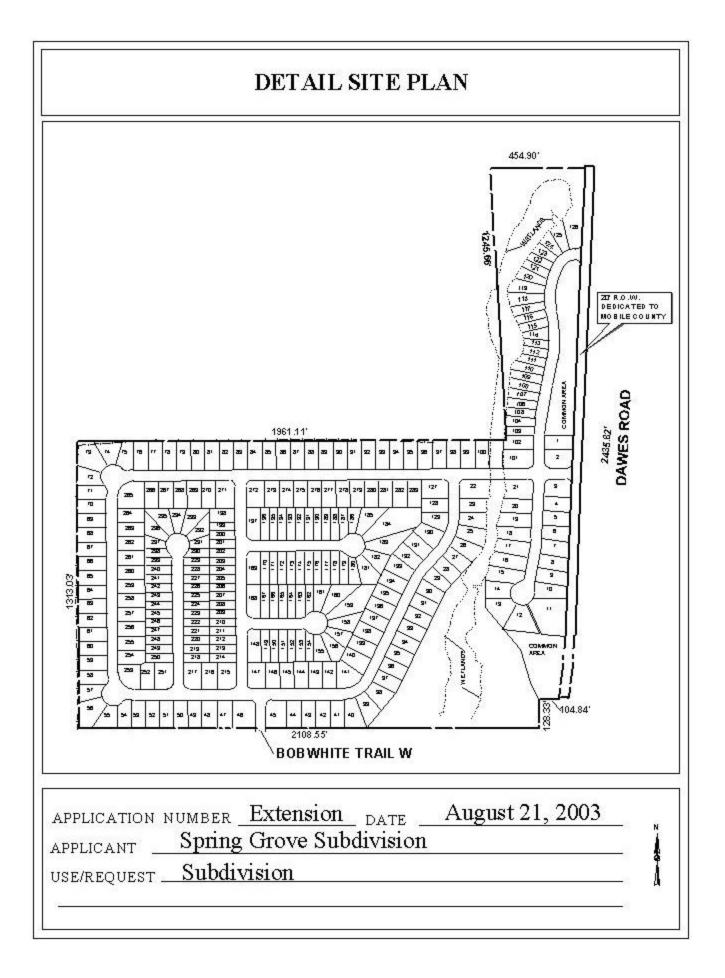

## **SPRING GROVE SUBDIVISION**

This is a request for a one-year extension of a previously approved 283 lot subdivision. The subdivision is located on the West side of Dawes Road, 300' + South of Jeff Hamilton Road.

There have been no extensions since the subdivision was originally approved in 2002, and no units have been recorded.

There is pending litigation associated with the site, which will be heard in Circuit Court the day of the Planning Commission meeting (August 21). However, there have been no changes in conditions in the surrounding area that would affect the subdivision as previously approved; nor have there have been changes to the Regulations that would affect the previous approval.