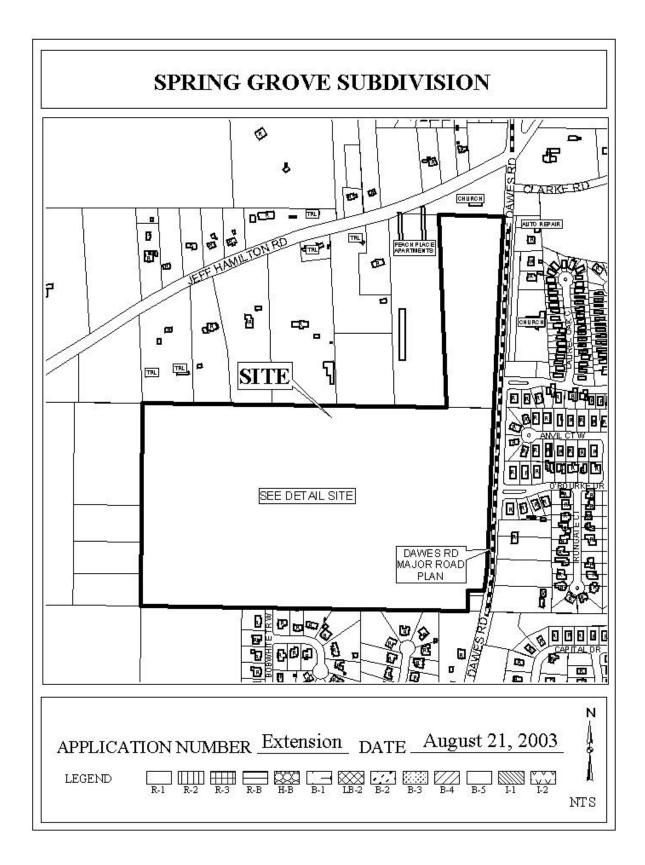

## **SPRING GROVE SUBDIVISION**

This is a request for a one-year extension of a previously approved 283 lot subdivision. The subdivision is located on the West side of Dawes Road, 300' + South of Jeff Hamilton Road.