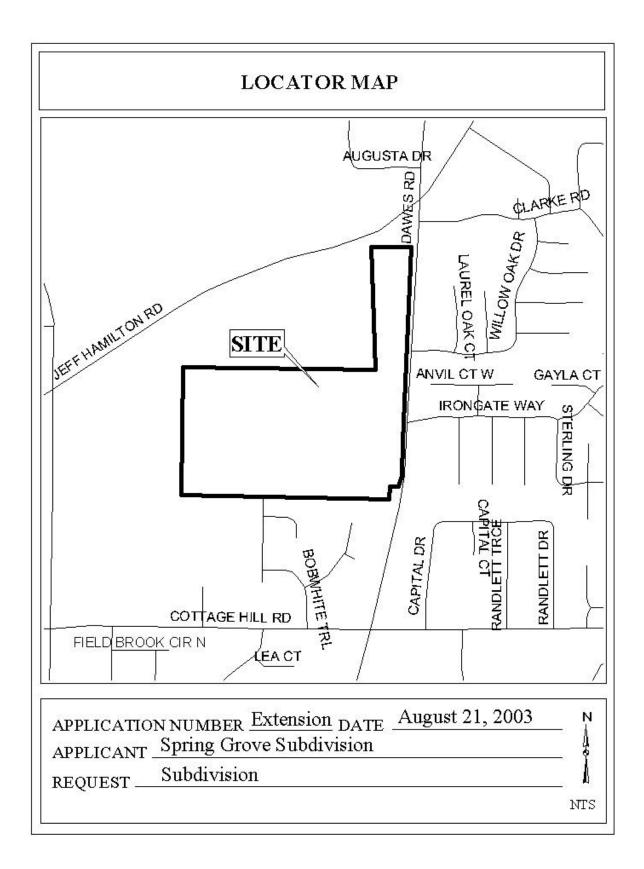

## **SPRING GROVE SUBDIVISION**

This is a request for a one-year extension of a previously approved 283 lot subdivision. The subdivision is located on the West side of Dawes Road, 300' + South of Jeff Hamilton Road.

There have been no extensions since the subdivision was originally approved in 2002, and no units have been recorded.

There is pending litigation associated with the site, which will be heard in Circuit Court the day of the Planning Commission meeting (August 21). However, there have been no changes in conditions in the surrounding area that would affect the subdivision as previously approved; nor have there have been changes to the Regulations that would affect the previous approval.