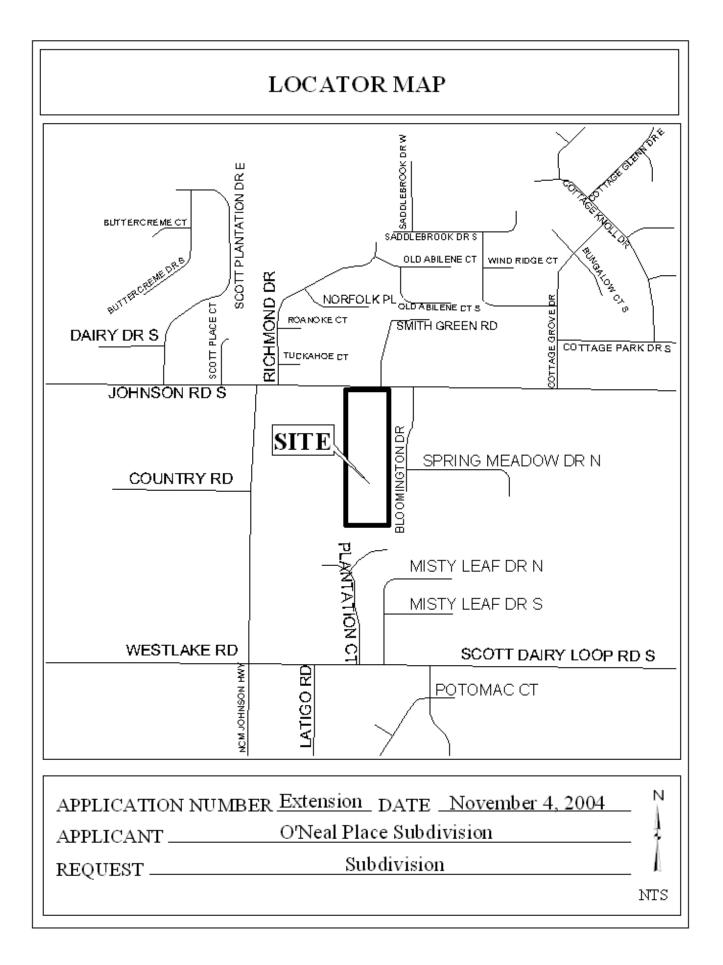

## **RALEIGH SUBDIVISION**

This is a request for a one-year extension of a previously approved lot subdivision.

The subdivision is located on the West side of Cody Road,  $870' \pm$  South of Wynnfield Boulevard, and extending East to the East terminus of Longview Drive.