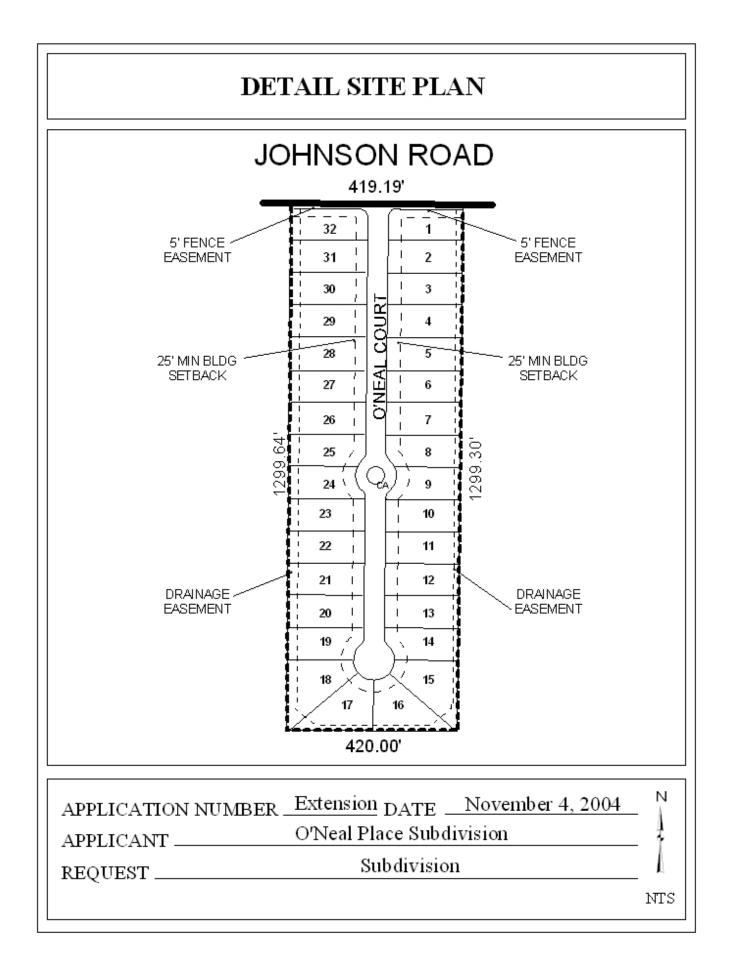

This is the third extension since the subdivision was originally approved in 1999. As illustrated on the site plan, there have been two units recorded. There have been no changes in conditions in the surrounding area that would affect the subdivision as previously approved; nor have there been changes to the Regulations that would affect the previous approval.