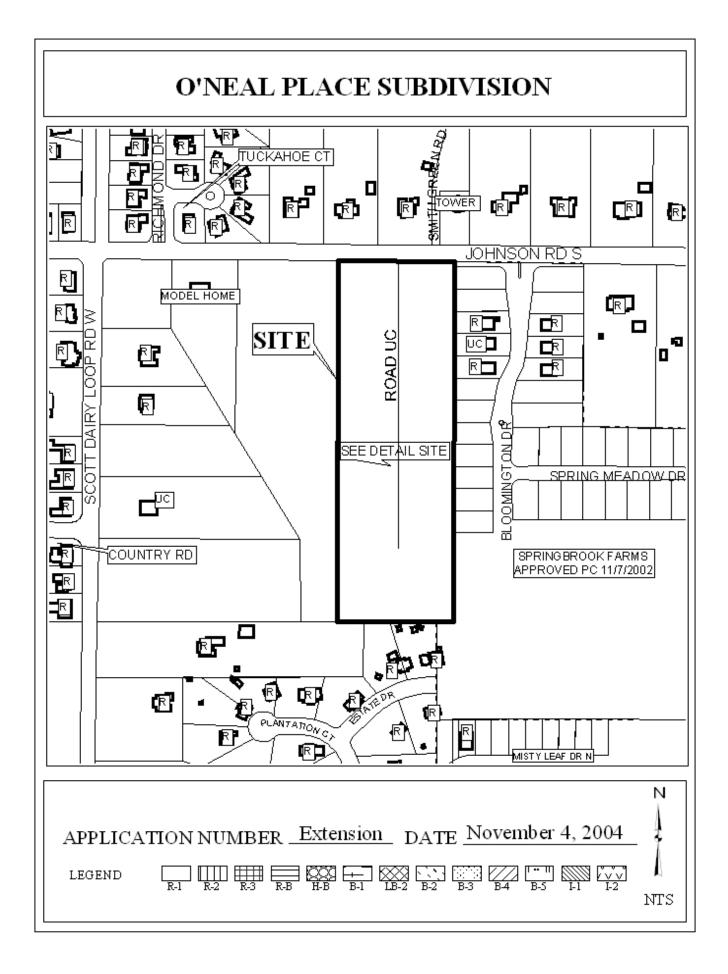

## **RALEIGH SUBDIVISION**

This is a request for a one-year extension of a previously approved lot subdivision.

The subdivision is located on the West side of Cody Road,  $870' \pm$  South of Wynnfield Boulevard, and extending East to the East terminus of Longview Drive.