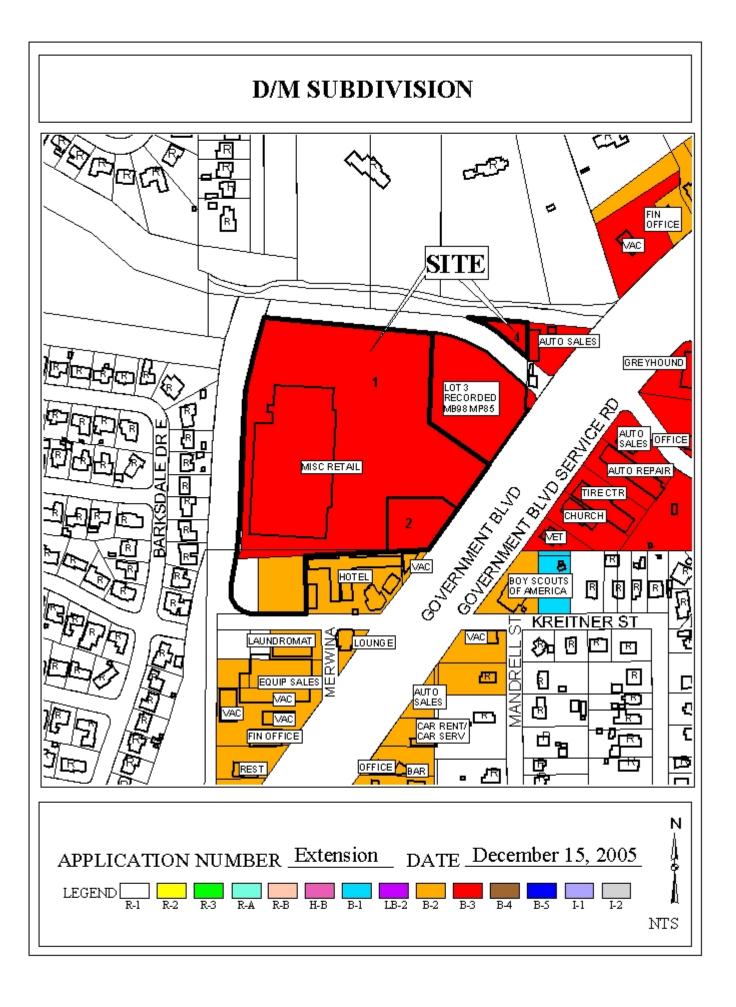

## **D/M SUBDIVISION**

This is a request for a one-year extension of a previously approved 4-lot subdivision. The subdivision is located on the West side of Government Boulevard,  $240' \pm \text{North}$  of Kreitner Street, extending to the North side of Kreitner Street,  $235' \pm \text{West}$  of Government Boulevard.

There have been two extensions since the subdivision was originally approved in 2002. A plat for the First Addition was signed off in 2003 with Lot 3 being recorded. There have been no changes in conditions in the surrounding area that would affect the subdivision as previously approved; nor have there been changes to the Regulations that would affect the previous approval. However, the applicant was advised upon the second extension that a third would be unlikely.