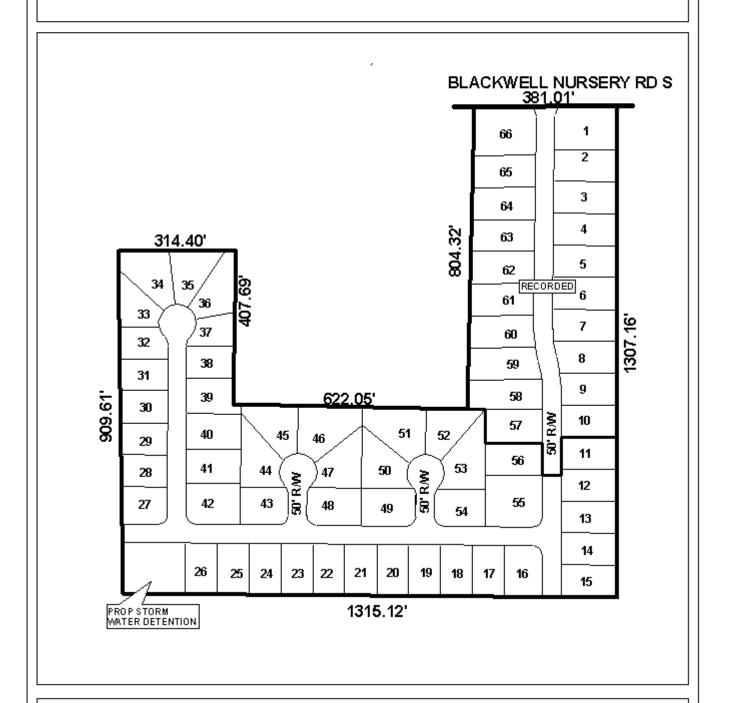

This is the first extension since the subdivision was originally approved in 2002. As illustrated on the site plan, there has been one unit recorded. There have been no changes in conditions in the surrounding area that would affect the subdivision as previously approved; nor have there been changes to the Regulations that would affect the previous approval.

## DETAIL SITE PLAN

| APPLICATION NUMBER Extension DATE August 5, 200 | 04 N         |
|-------------------------------------------------|--------------|
| APPLICANT Blackwell Oaks Subdivision            | <sup>1</sup> |
| REQUESTSubdivision                              |              |
|                                                 | NTS          |