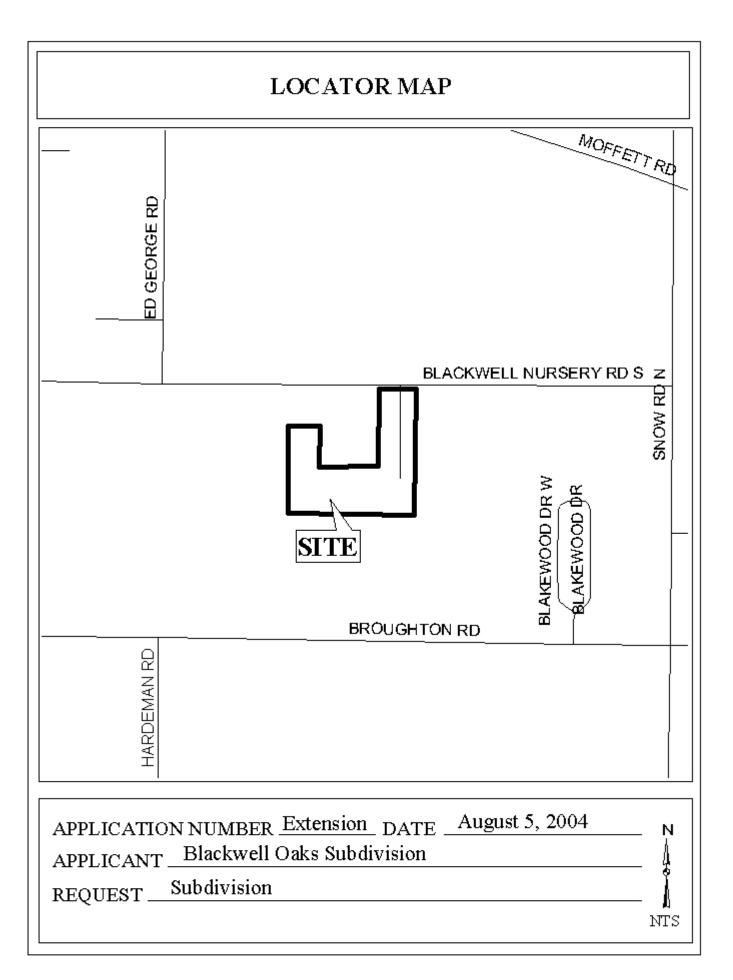

## **BLACKWELL OAKS SUBDIVISION**

This is a request for a one-year extension of a previously approved 65-lot subdivision. The subdivision is located on South side of Blackwell Nursery Road South, 1/2 mile  $\pm$  West of Snow Road.

This is the first extension since the subdivision was originally approved in 2002. As illustrated on the site plan, there has been one unit recorded. There have been no changes in conditions in the surrounding area that would affect the subdivision as previously approved; nor have there been changes to the Regulations that would affect the previous approval.