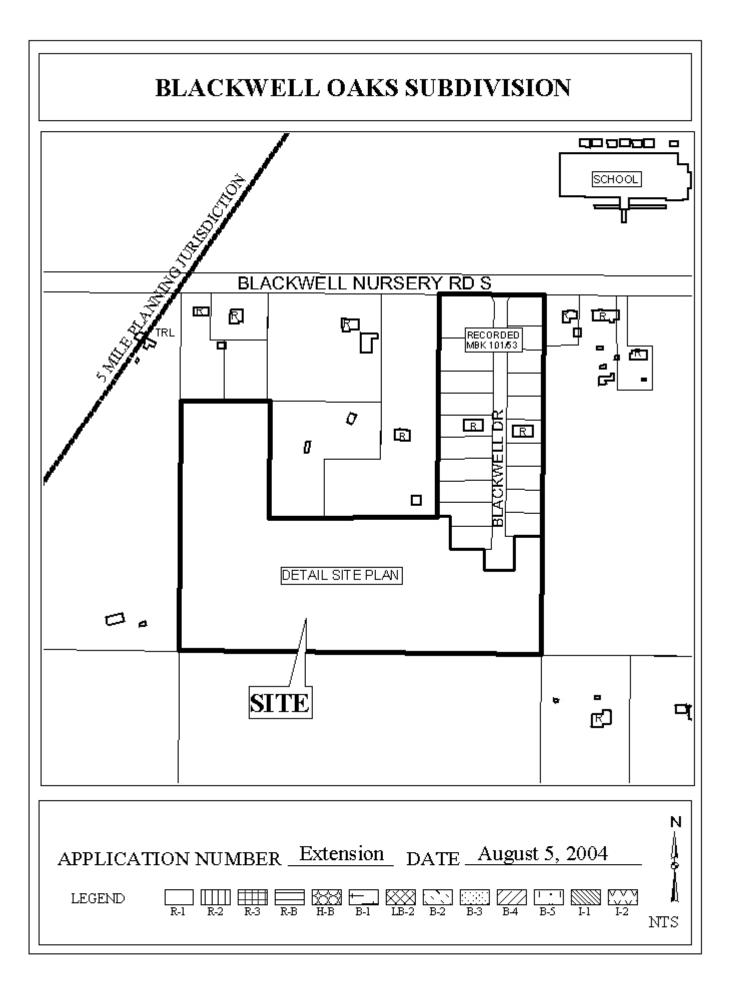

## **BLACKWELL OAKS SUBDIVISION**

This is a request for a one-year extension of a previously approved 65-lot subdivision. The subdivision is located on South side of Blackwell Nursery Road South, 1/2 mile  $\pm$  West of Snow Road.

This is the first extension since the subdivision was originally approved in 2002. As illustrated on the site plan, there has been one unit recorded. There have been no changes in conditions in the surrounding area that would affect the subdivision as previously approved; nor have there been changes to the Regulations that would affect the previous approval.