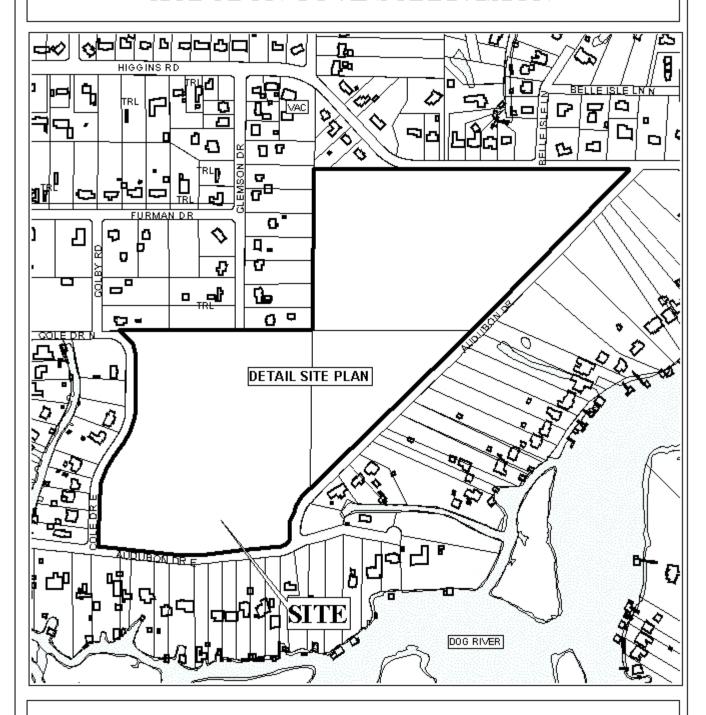

## **AUDUBON COVE SUBDIVISION**

This is a request for a one-year extension of a previously approved 57-lot subdivision. The subdivision is located at the Southwest corner of Higgins Road and Audubon Drive, extending South and West to the Southern terminus of Clemson Drive, and to the Northeast corner of Cole Drive and Audubon Drive.