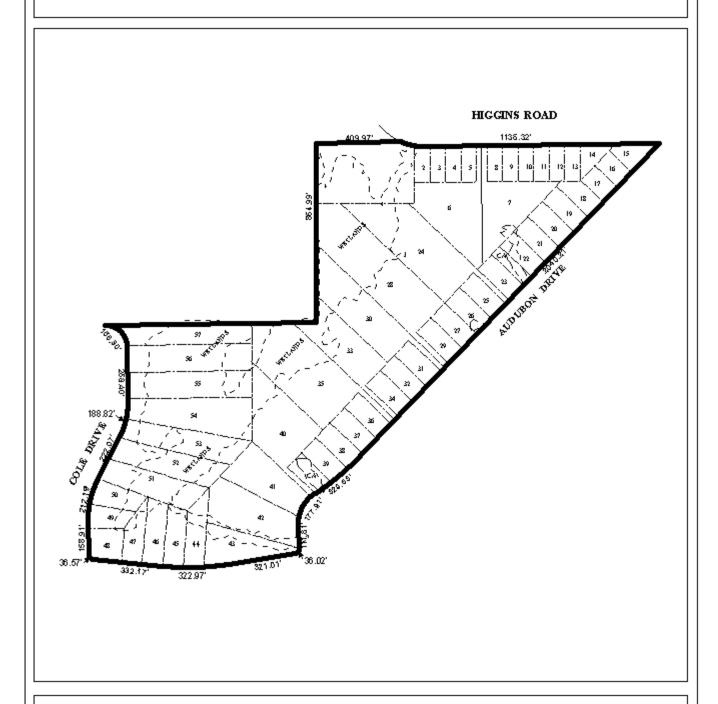

## **AUDUBON COVE SUBDIVISION**

This is a request for a one-year extension of a previously approved 57-lot subdivision. The subdivision is located at the Southwest corner of Higgins Road and Audubon Drive, extending South and West to the Southern terminus of Clemson Drive, and to the Northeast corner of Cole Drive and Audubon Drive.

# SUBDIVISION PLAT

APPLICATION NUMBER Extension DATE October 20, 2005

APPLICANT Audubon Cove Subdivision

REQUEST Subdivision

NTS