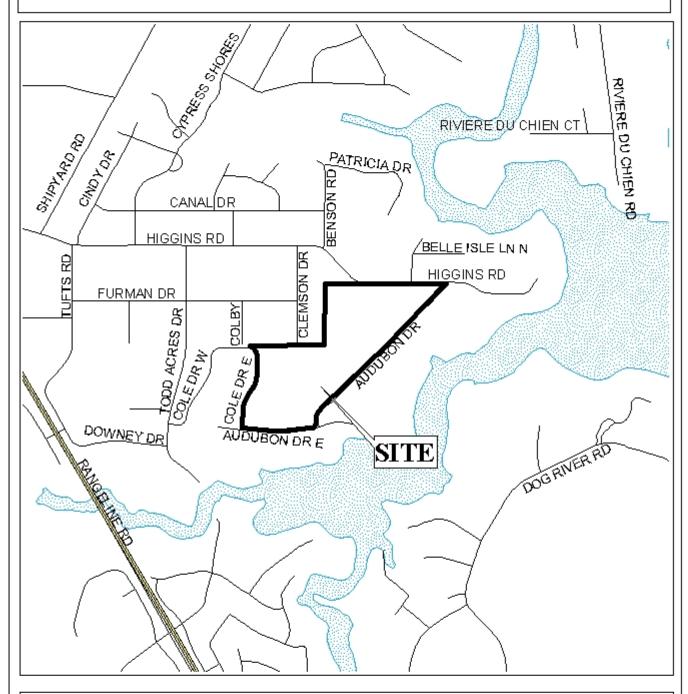

## **AUDUBON COVE SUBDIVISION**

This is a request for a one-year extension of a previously approved 57-lot subdivision. The subdivision is located at the Southwest corner of Higgins Road and Audubon Drive, extending South and West to the Southern terminus of Clemson Drive, and to the Northeast corner of Cole Drive and Audubon Drive.

#### LOCATOR MAP

APPLICATION NUMBER Extension DATE October 20, 2005

APPLICANT Audubon Cove Subdivision

REQUEST Subdivision

NTS