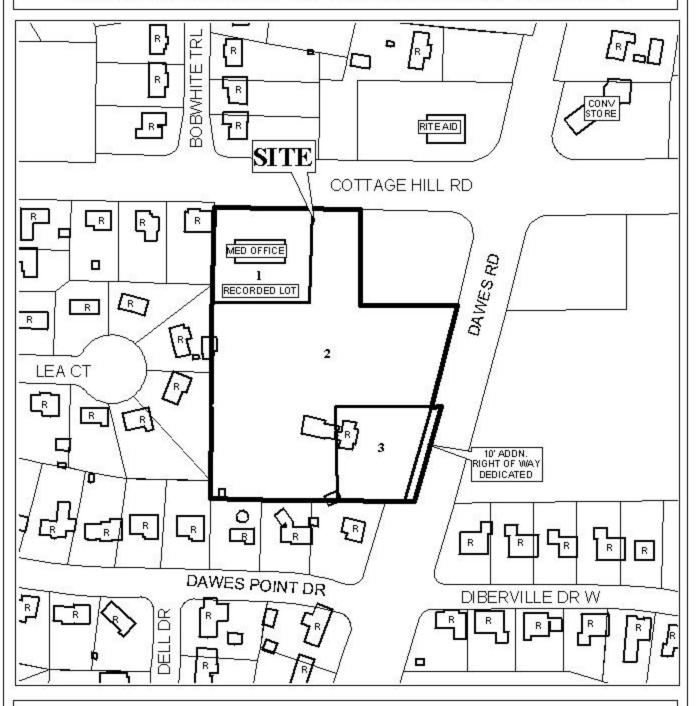

## DIX SUBDIVISION, UNIT TWO, RESUBDIVISION OF & ADDITION TO LOT 2

This is a request for a one-year extension of a previously approved 3-lot subdivision. The subdivision is located on South side of Cottage Hill Road, 250'± West of Dawes Road, extending to the West side of Dawes Road, 200'+ South of Cottage Hill Road.

This is the first extension since the subdivision was originally approved in 2002. It should be noted that one lot has already been recorded. There have been no changes in conditions in the surrounding area that would affect the subdivision as previously approved; nor have there been changes to the regulations that would affect the previous approval.

## DIX SUBDIVISION, UNIT TWO, RESUBDIVISION OF & ADDITION TO LOT 2