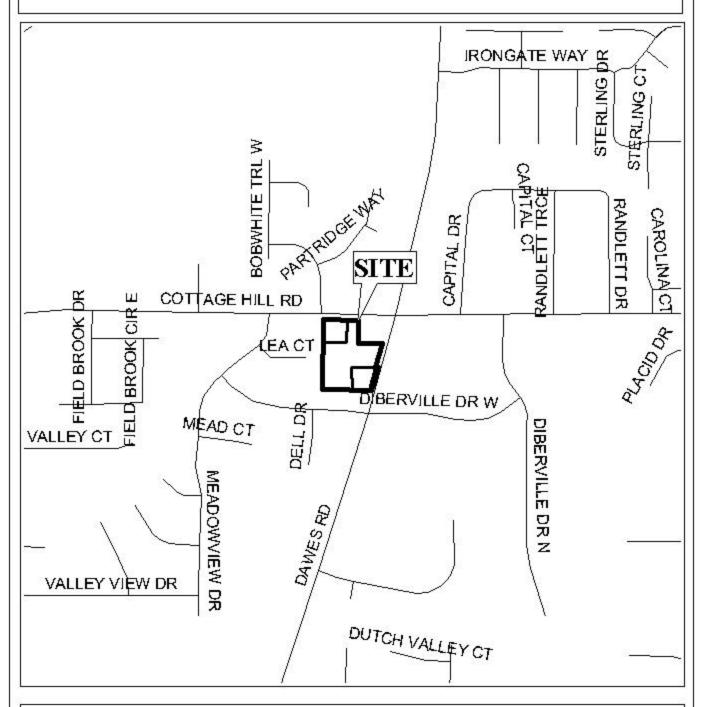

## DIX SUBDIVISION, UNIT TWO, RESUBDIVISION OF & ADDITION TO LOT 2

This is a request for a one-year extension of a previously approved 3-lot subdivision. The subdivision is located on South side of Cottage Hill Road, 250'± West of Dawes Road, extending to the West side of Dawes Road, 200'+ South of Cottage Hill Road.

## LOCATOR MAP