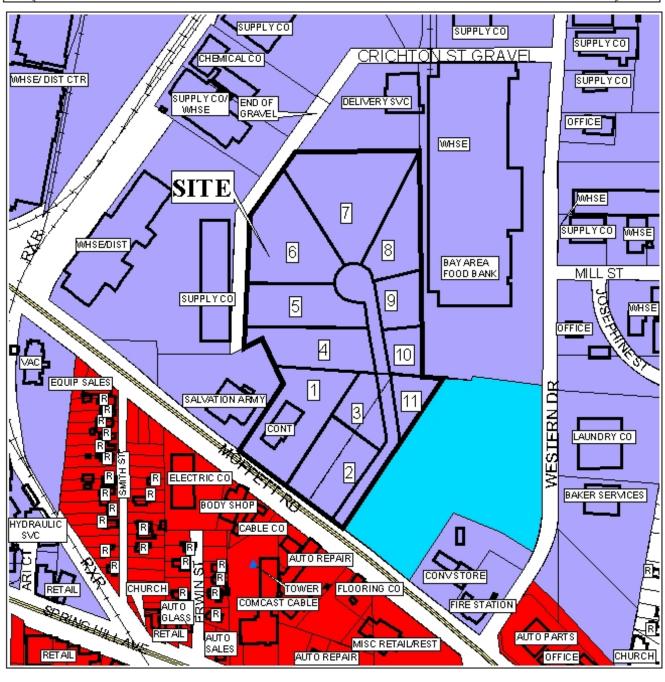

## CRICHTON COMMERCE PLACE SUBDIVISION (FORMERLY M & E SUBDIVISION)

This is a request for a one-year extension of a previously approved 11-lot subdivision. The subdivision is located on the North side of Moffett Road, 610'± West of Western Drive, extending to the East side of Crichton Street.