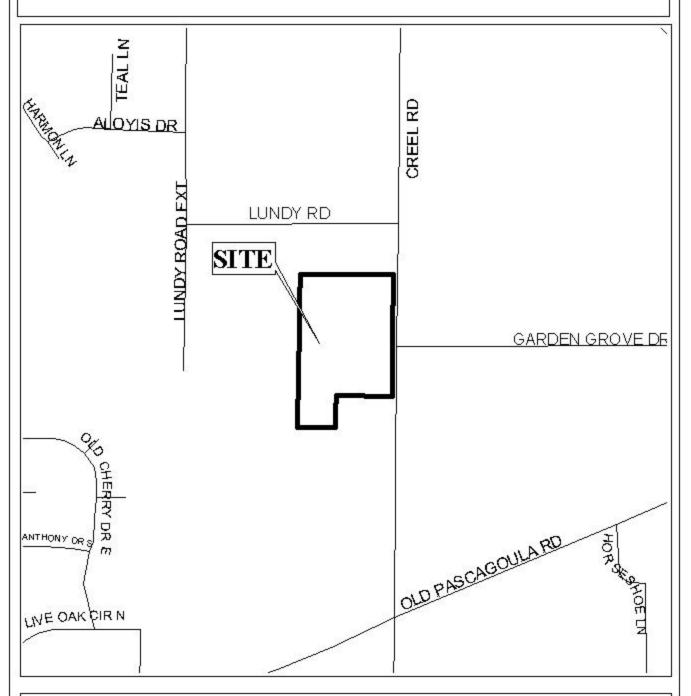

## **CREEL LANDING SUBDIVISION**

This is a request for a one-year extension of a previously approved 25-lot subdivision. The subdivision is located at the West side of Creel Road, 300'+ South of Lundy Road.

## LOCATOR MAP

| APPLICATION | NUMBER Extension DATE February 5, 2004 | _ N  |
|-------------|----------------------------------------|------|
| APPLICANT_  | Creel Landing Subdivision              | _ (1 |
| REQUEST     | Subdivision                            | _ 1  |
| 337.3       |                                        | NTS  |