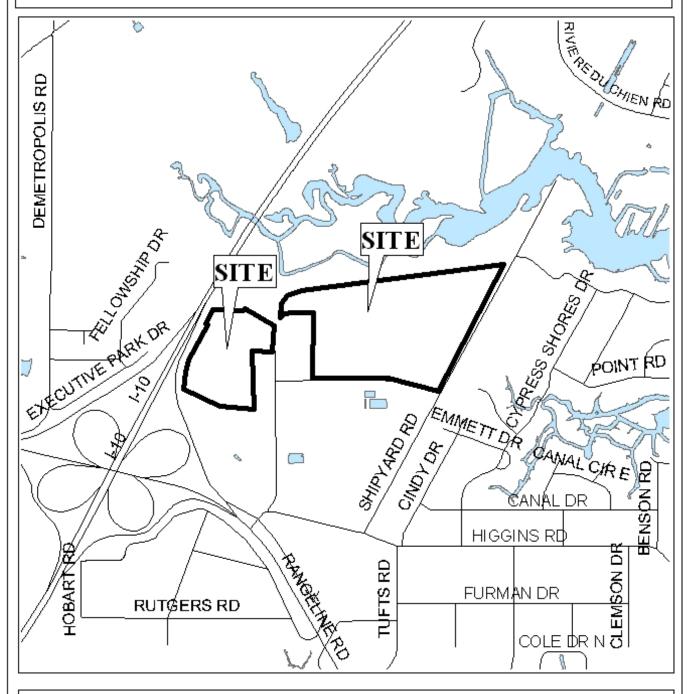

#### **CREEKLINE SUBDIVISION**

This is a request for a one-year extension of a previously approved 28-lot subdivision. The subdivision is located on the Northwest corner of Higgins Road and Shipyard Road, and running through to Interstate 10.

## LOCATOR MAP

| APPLICANT | ON NUMBER Extension DATE October 6, 2005 Creekline Subdivision | - X |
|-----------|----------------------------------------------------------------|-----|
| REQUEST _ | Subdivision                                                    | _ A |
|           |                                                                | NTS |