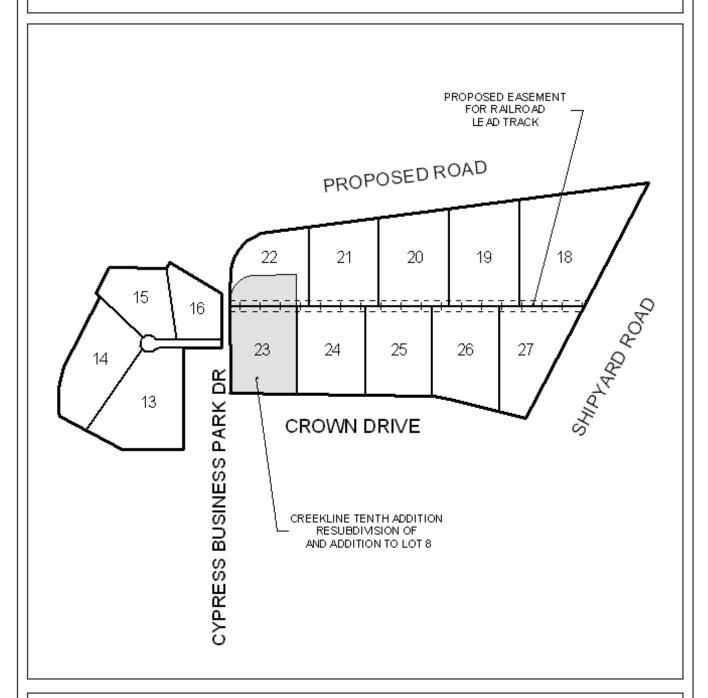

#### **CREEKLINE SUBDIVISION**

This is a request for a one-year extension of a previously approved 28-lot subdivision. The subdivision is located on the Northwest corner of Higgins Road and Shipyard Road, and running through to Interstate 10.

The subdivision was originally approved in July 1995. Since then, there have been eight units recorded (Units 4-11) and six extensions granted. There have not been changes in conditions in the surrounding area that would affect the subdivision as previously approved, nor have there been changes to the regulations that would affect the previous approval. The portion of the subdivision remaining to be recorded includes a new street, which must be constructed.

## **DETAIL SITE PLAN**