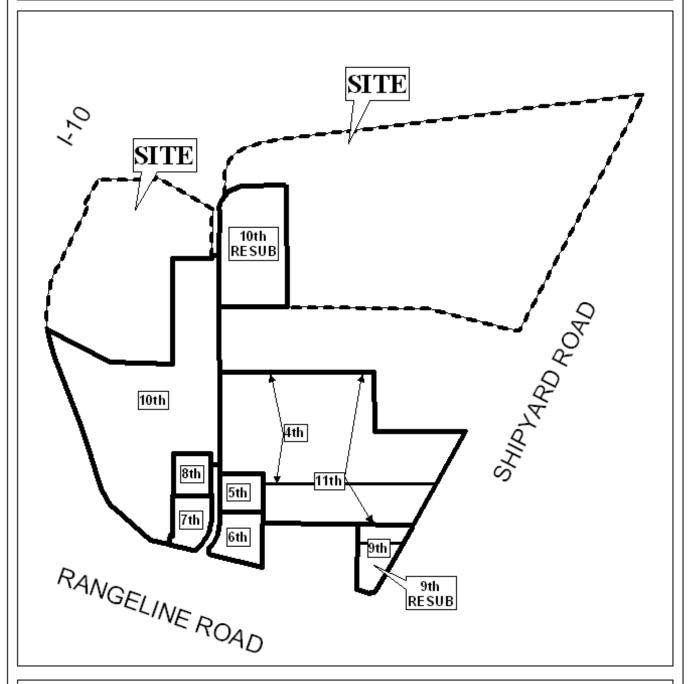

The subdivision was originally approved in July 1995. Since then, there have been eight units recorded (Units 4-11) and six extensions granted. There have not been changes in conditions in the surrounding area that would affect the subdivision as previously approved, nor have there been changes to the regulations that would affect the previous approval. The portion of the subdivision remaining to be recorded includes a new street, which must be constructed.

# CREEKLINE ADDITIONS 4-11

| APPLICANT | N NUMBER Extension DATE -<br>Creekline Subdivision<br>Subdivision | October 6, 2005 | - N |  |
|-----------|-------------------------------------------------------------------|-----------------|-----|--|
| 1000000   |                                                                   |                 | - M |  |
|           |                                                                   |                 |     |  |