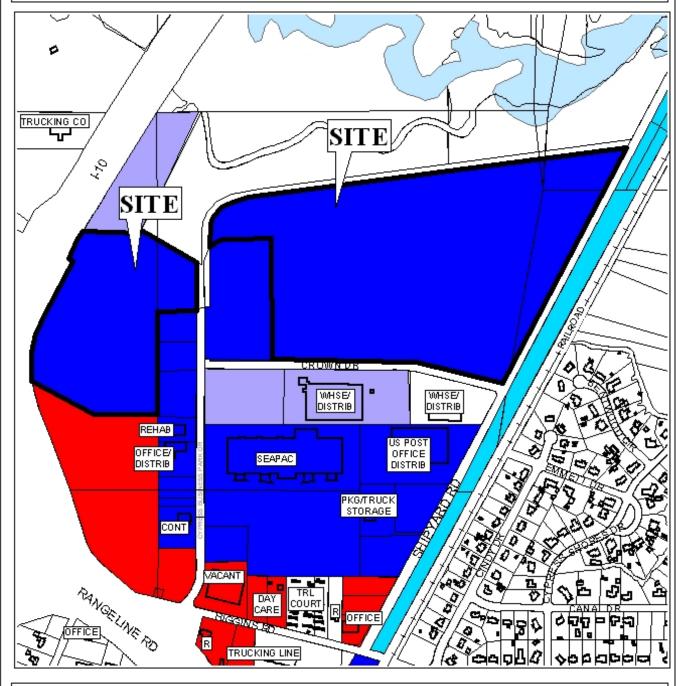

granted. There have not been changes in conditions in the surrounding area that would affect the subdivision as previously approved, nor have there been changes to the regulations that would affect the previous approval. The portion of the subdivision remaining to be recorded includes a new street, which must be constructed.

Based on the preceding, it is recommended that this request for extension be granted.

## LOCATOR MAP



| APPLICANT | ON NUMBER Extension DATE October 6, 2005 Creekline Subdivision | - X |
|-----------|----------------------------------------------------------------|-----|
| REQUEST _ | Subdivision                                                    | _ A |
|           |                                                                | NTS |

## CREEKLINE SUBDIVISION





# CREEKLINE ADDITIONS 4-11



| APPLICANT | N NUMBER Extension DATE -<br>Creekline Subdivision<br>Subdivision | October 6, 2005 | - N |  |
|-----------|-------------------------------------------------------------------|-----------------|-----|--|
| 1000000   |                                                                   |                 | - M |  |
|           |                                                                   |                 |     |  |

## **DETAIL SITE PLAN**