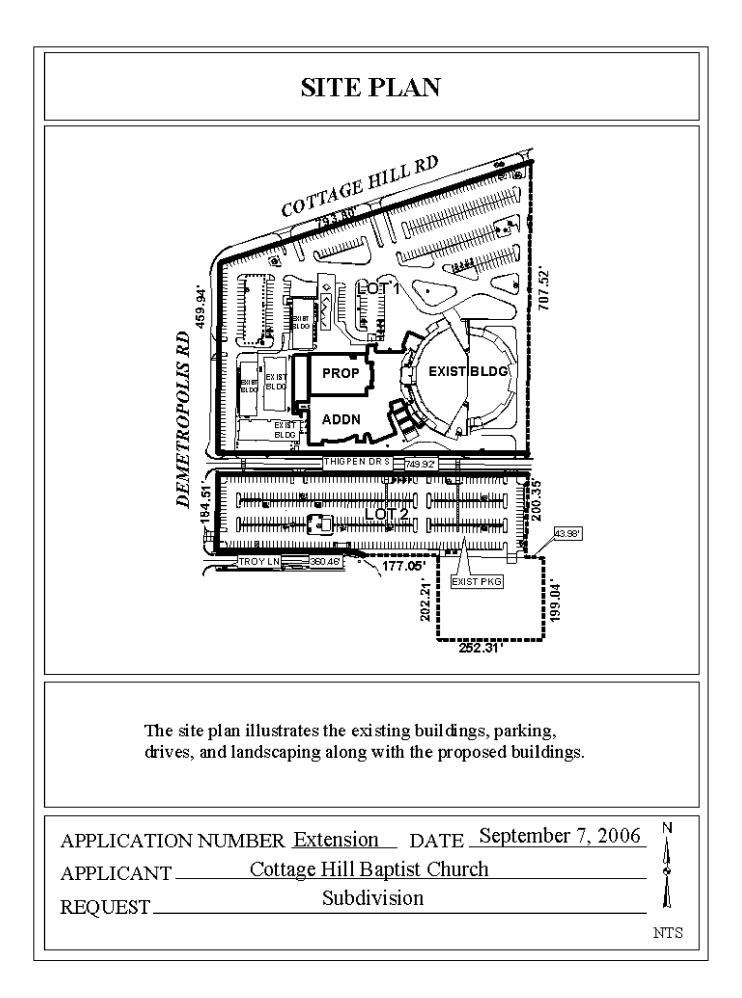

## **COTTAGE HILL BAPTIST CHURCH SUBDIVISION**

This is a request for a one-year extension of a previously approved 2-lot subdivision. The subdivision is located at the Southeast corner of Cottage Hill Road and North Demetropolis Road, extending to the North side of Thigpen Drive South, and, Southeast corner of North Demetropolis Road and Thigpen Drive South, extending to the North side of Troy Lane.