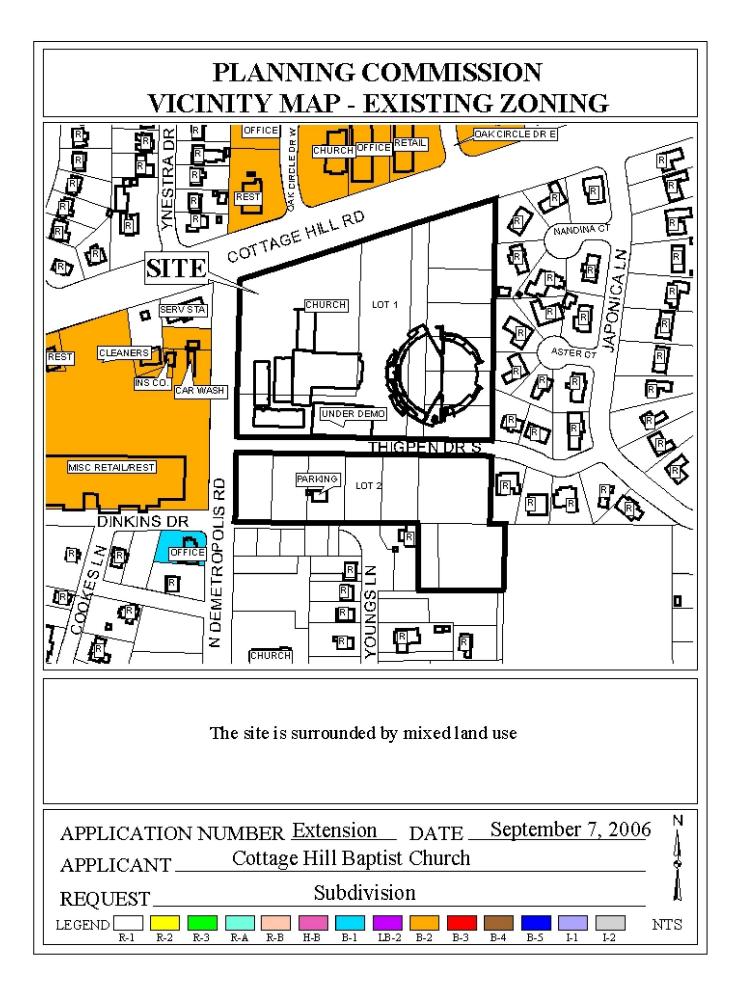

## **COTTAGE HILL BAPTIST CHURCH SUBDIVISION**

This is a request for a one-year extension of a previously approved 2-lot subdivision. The subdivision is located at the Southeast corner of Cottage Hill Road and North Demetropolis Road, extending to the North side of Thigpen Drive South, and, Southeast corner of North Demetropolis Road and Thigpen Drive South, extending to the North side of Troy Lane.