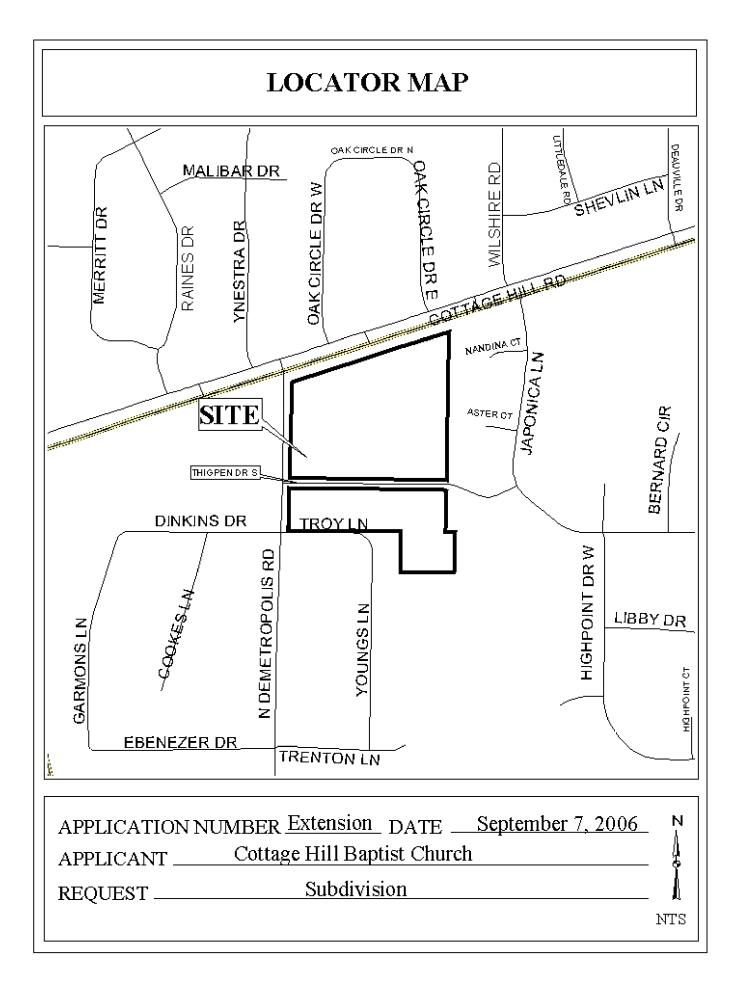

## **COTTAGE HILL BAPTIST CHURCH SUBDIVISION**

This is a request for a one-year extension of a previously approved 2-lot subdivision. The subdivision is located at the Southeast corner of Cottage Hill Road and North Demetropolis Road, extending to the North side of Thigpen Drive South, and, Southeast corner of North Demetropolis Road and Thigpen Drive South, extending to the North side of Troy Lane.