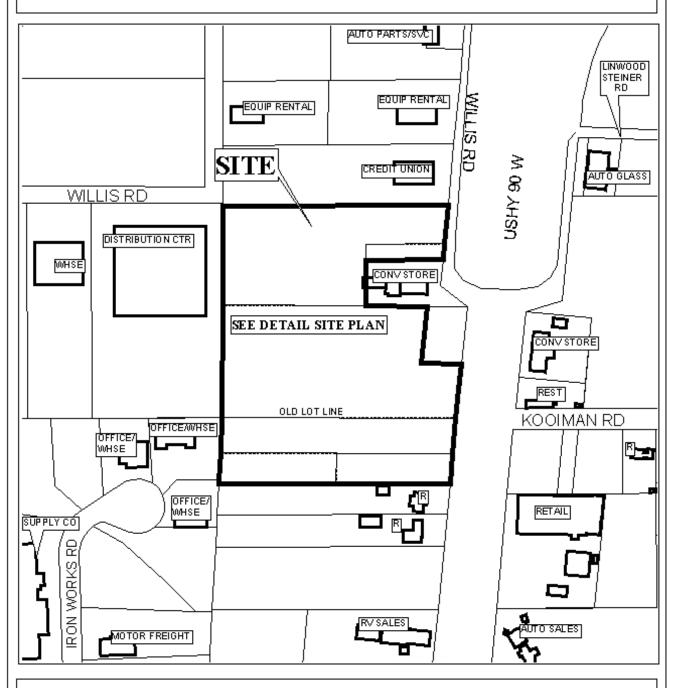

## **EXTENSION**

## **COLLINS SUBDIVISION, FIRST ADDITION**

This is a request for a one-year extension of a previously approved 23-lot subdivision. The subdivision is located on the West side of U.S. Highway 90 West, at the West terminus of Kooiman Road.

There have been no extensions since the subdivision was originally approved in 2004, and no units have been recorded. There have not been changes in conditions in the surrounding area that would affect the subdivision as previously approved, nor have there been changes to the Regulations that would affect the previous approval.

Based on the preceding, it is recommended that this request for extension be approved.



## COLLINS SUBDIVISION, FIRST ADDITION





## DETAIL SITE PLAN