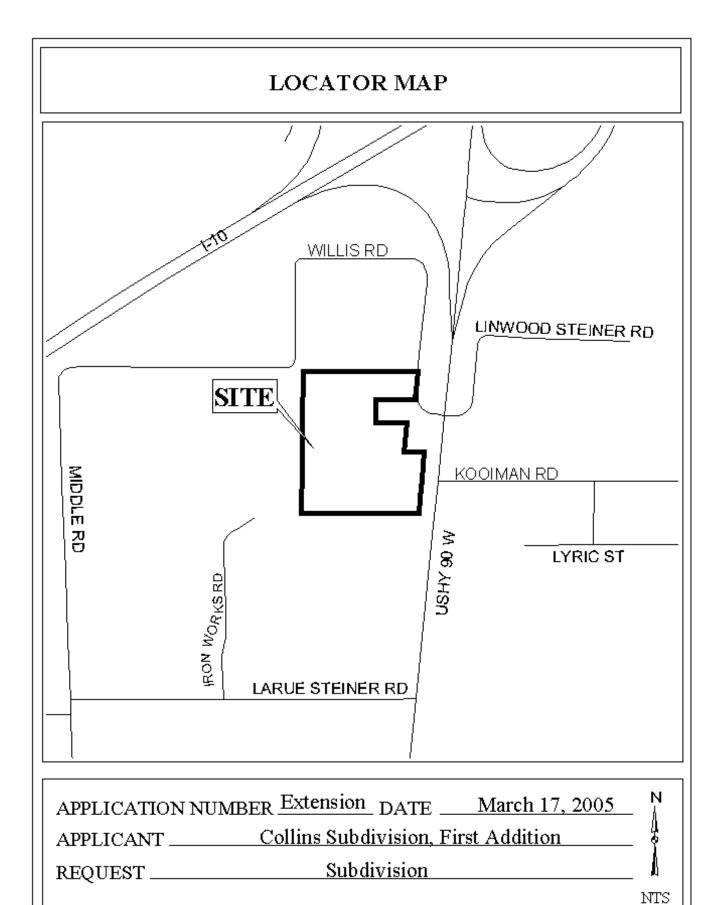

## **COLLINS SUBDIVISION, FIRST ADDITION**

This is a request for a one-year extension of a previously approved 23-lot subdivision. The subdivision is located on the West side of U.S. Highway 90 West, at the West terminus of Kooiman Road.