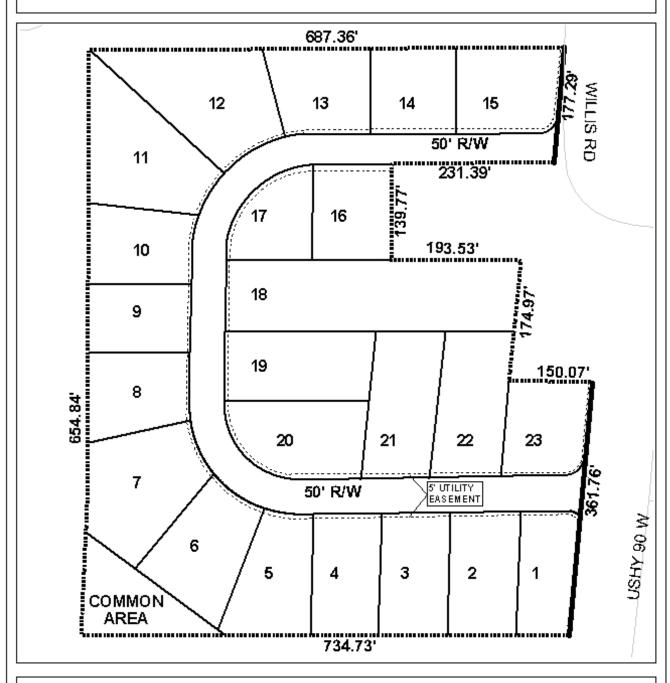

## **COLLINS SUBDIVISION, FIRST ADDITION**

This is a request for a one-year extension of a previously approved 23-lot subdivision. The subdivision is located on the West side of U.S. Highway 90 West, at the West terminus of Kooiman Road.

There have been no extensions since the subdivision was originally approved in 2004, and no units have been recorded. There have not been changes in conditions in the surrounding area that would affect the subdivision as previously approved, nor have there been changes to the Regulations that would affect the previous approval.