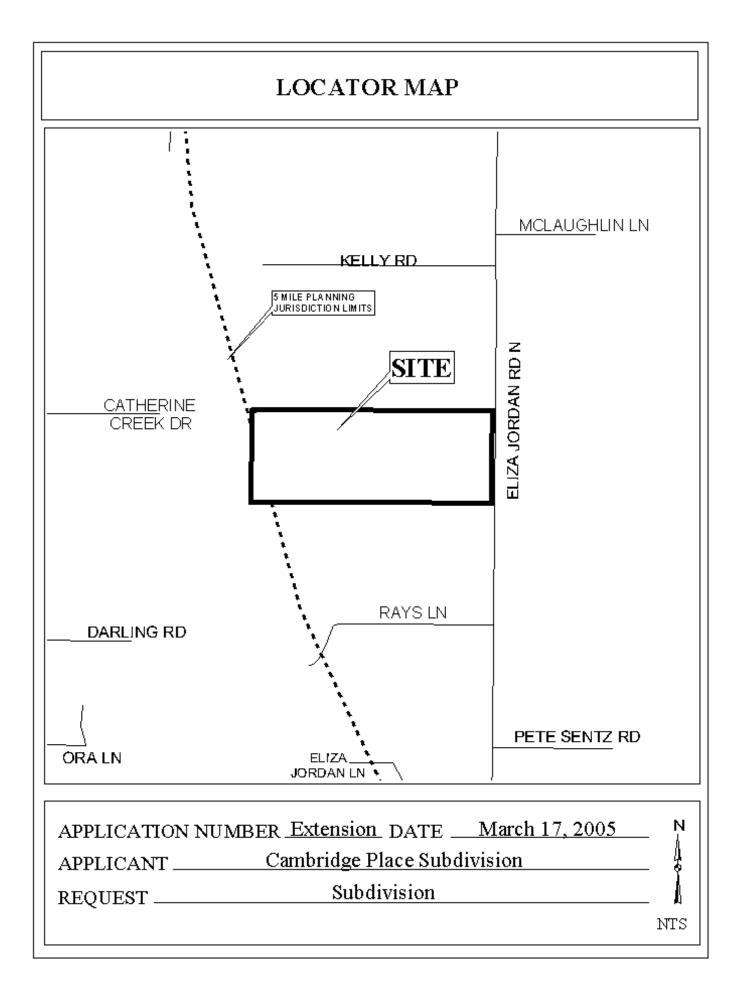

## **CAMBRIDGE PLACE SUBDIVISION**

This is a request for a one-year extension of a previously approved 137-lot subdivision. The subdivision is located on the West side of Eliza Jordan Road North, 3/10 mile $\pm$  South of Kelly Road.