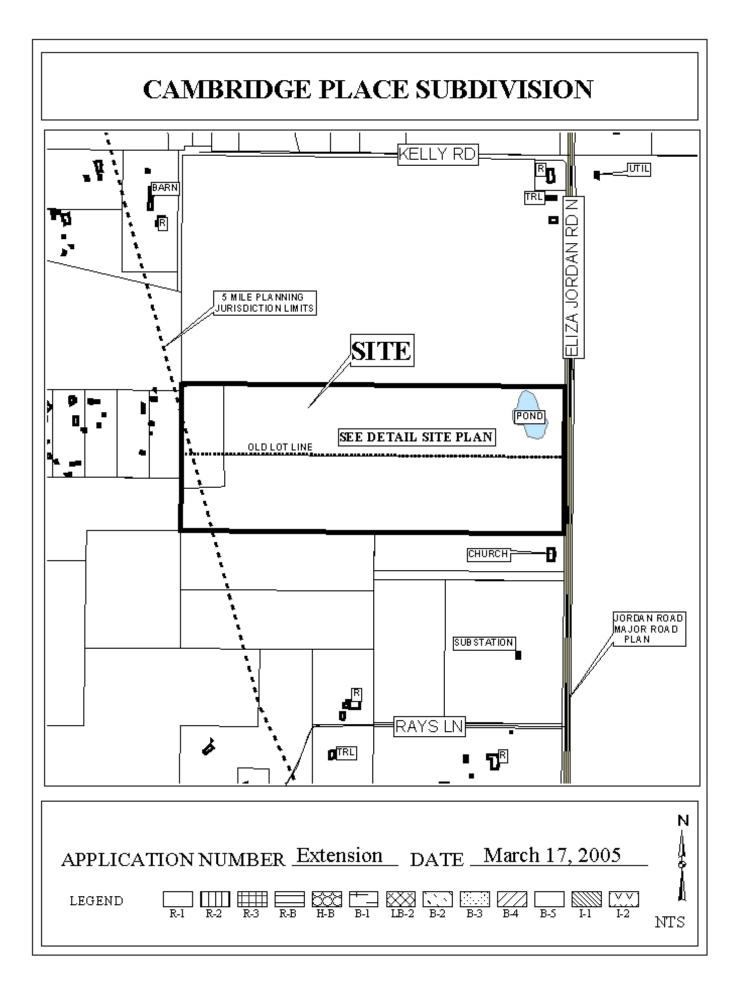

## **CAMBRIDGE PLACE SUBDIVISION**

This is a request for a one-year extension of a previously approved 137-lot subdivision. The subdivision is located on the West side of Eliza Jordan Road North, 3/10 mile $\pm$  South of Kelly Road.