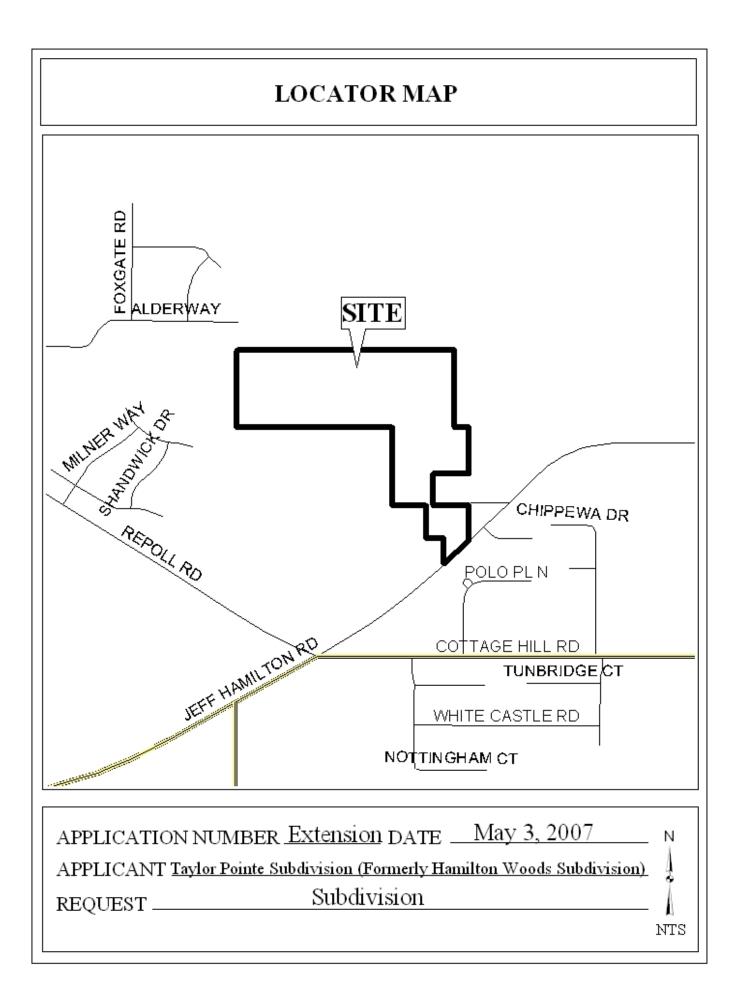

## <u>TAYLOR POINTE SUBDIVISION</u> (FORMERLY HAMILTON WOODS SUBDIVISION)

This is a request for a one-year extension of a previously approved 98-lot subdivision. The subdivision is located on the North side of Jeff Hamilton Road, <sup>1</sup>/<sub>4</sub> mile+ North of Repoll Road.