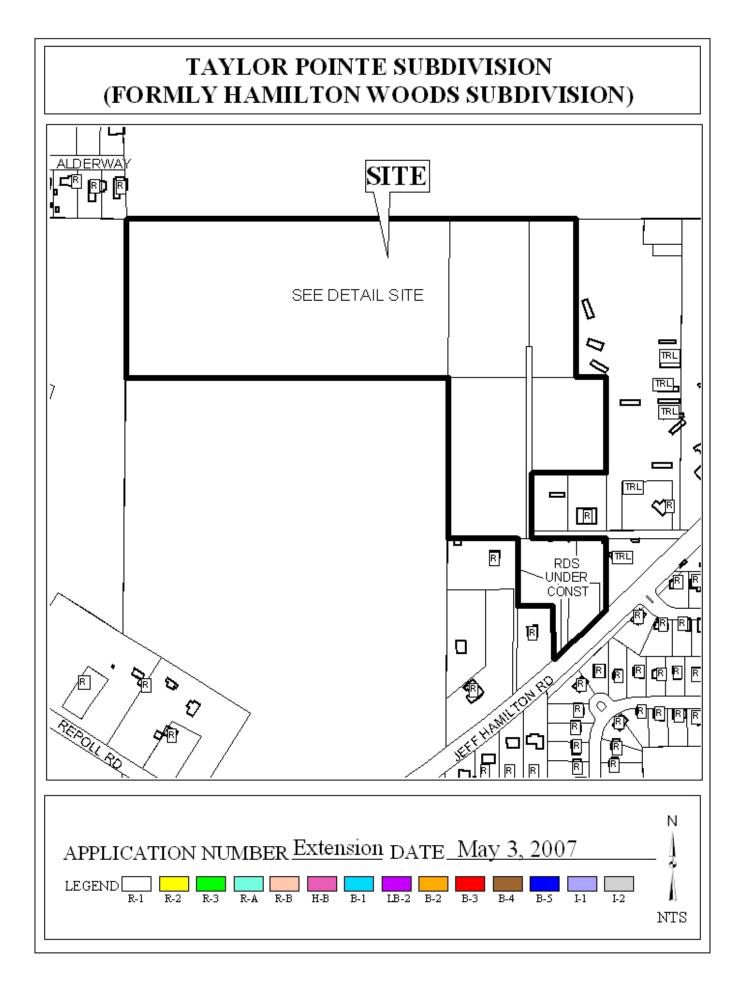

## <u>TAYLOR POINTE SUBDIVISION</u> (FORMERLY HAMILTON WOODS SUBDIVISION)

This is a request for a one-year extension of a previously approved 98-lot subdivision. The subdivision is located on the North side of Jeff Hamilton Road, <sup>1</sup>/<sub>4</sub> mile+ North of Repoll Road.