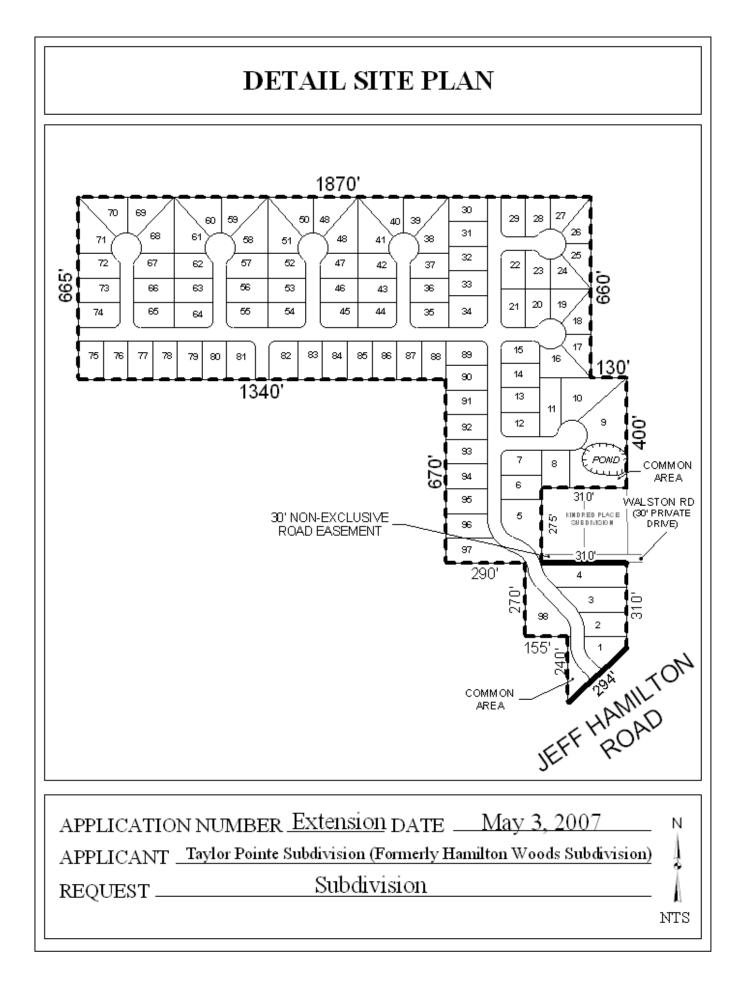

## <u>TAYLOR POINTE SUBDIVISION</u> (FORMERLY HAMILTON WOODS SUBDIVISION)

This is a request for a one-year extension of a previously approved 98-lot subdivision. The subdivision is located on the North side of Jeff Hamilton Road, <sup>1</sup>/<sub>4</sub> mile+ North of Repoll Road.