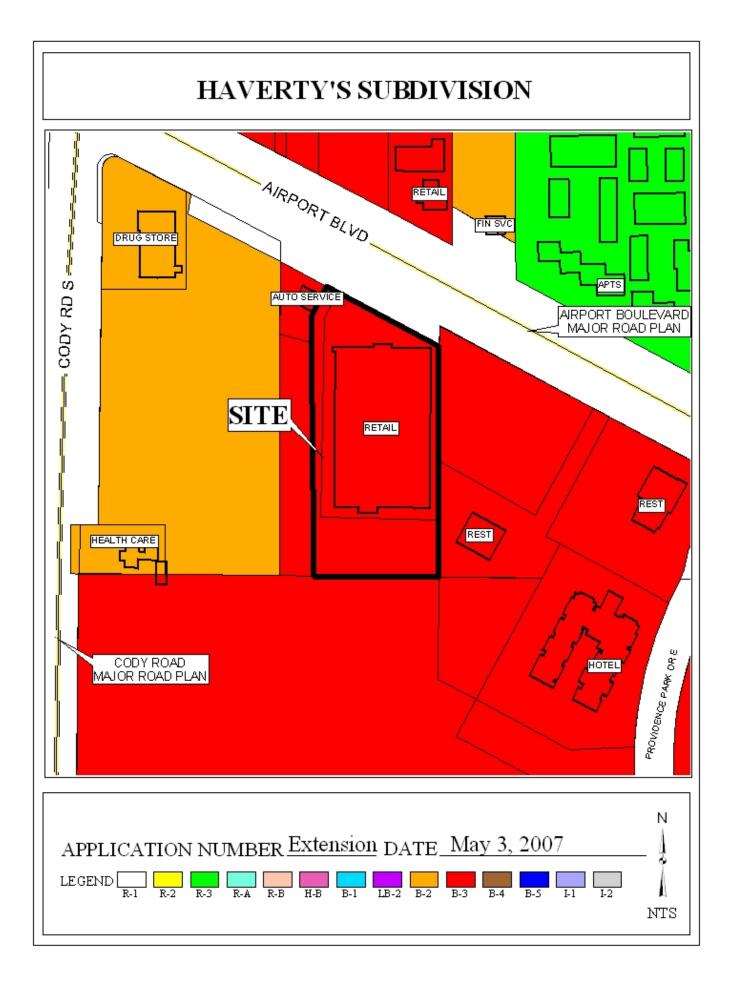

## **HAVERTY'S SUBDIVISION**

This is a request for a one-year extension of a previously approved one-lot subdivision. The subdivision is located on the south side of Airport Boulevard, 515'+ East of Cody Road South and is located within District 6.