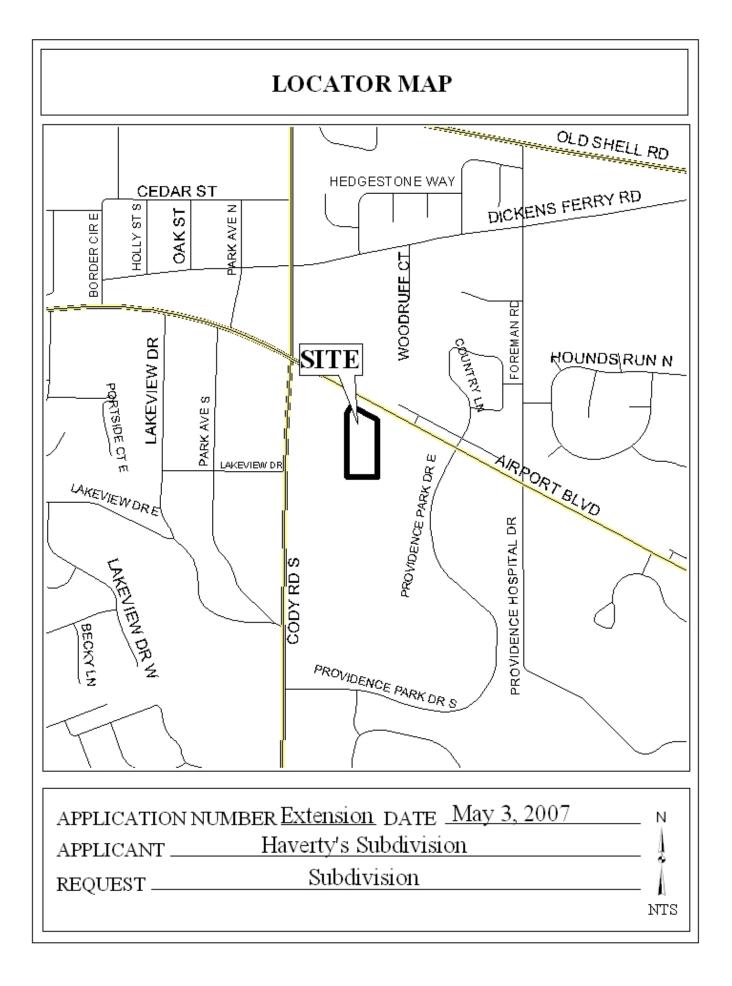

## **HAVERTY'S SUBDIVISION**

This is a request for a one-year extension of a previously approved one-lot subdivision. The subdivision is located on the south side of Airport Boulevard, 515'+ East of Cody Road South and is located within District 6.