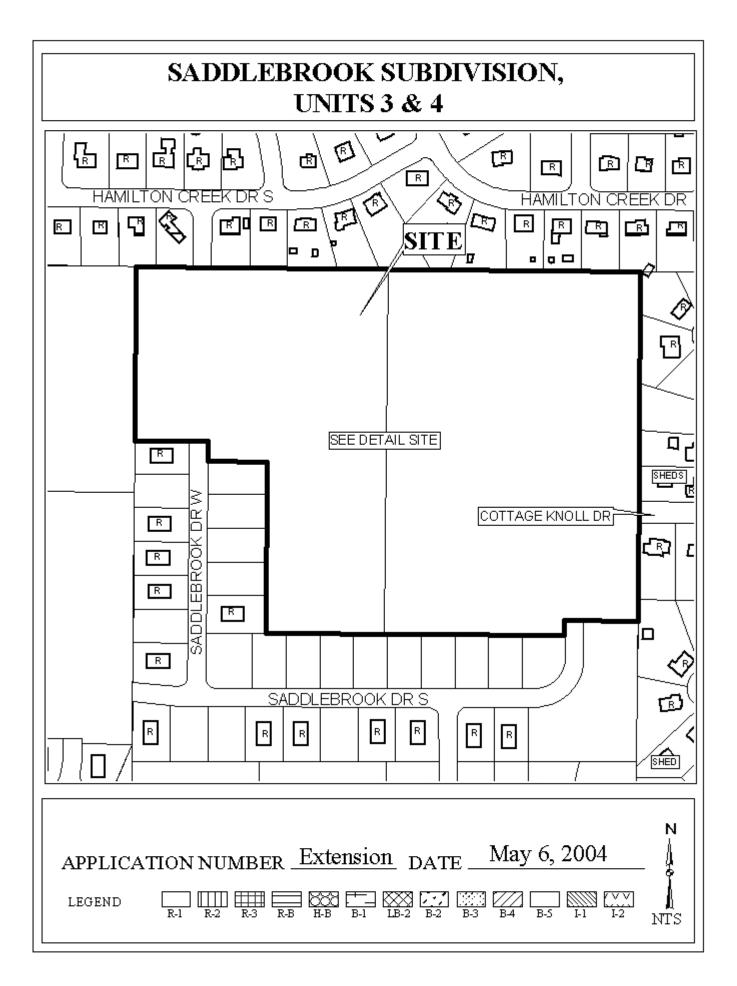

## SADDLEBROOK SUBDIVISION, UNITS 3 & 4

This is a request for a one-year extension of a previously approved 68-lot subdivision. The subdivision is located at the North termini of Saddlebrook Drive East and Saddlebrook Drive West, extending to the South terminus of Scenic Park Drive