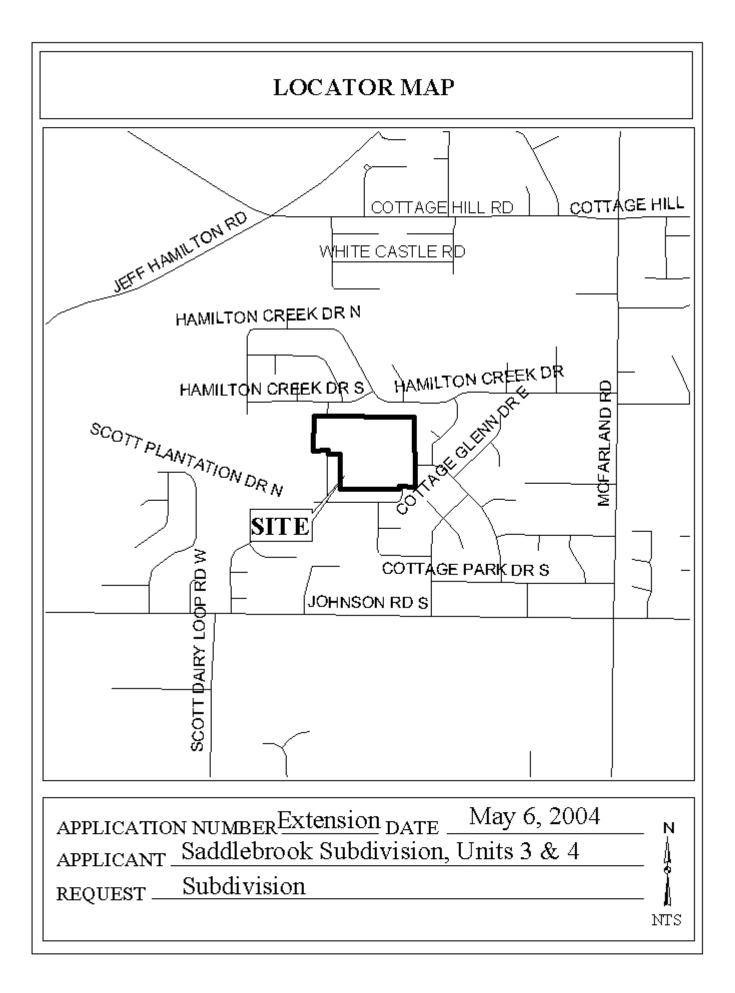

## SADDLEBROOK SUBDIVISION, UNITS 3 & 4

This is a request for a one-year extension of a previously approved 68-lot subdivision. The subdivision is located at the North termini of Saddlebrook Drive East and Saddlebrook Drive West, extending to the South terminus of Scenic Park Drive

This is the first extension since the subdivision was originally approved in 2003. There have been no changes in conditions in the surrounding area that would affect the subdivision as previously approved; nor have there been changes to the Regulations that would affect the previous approval.