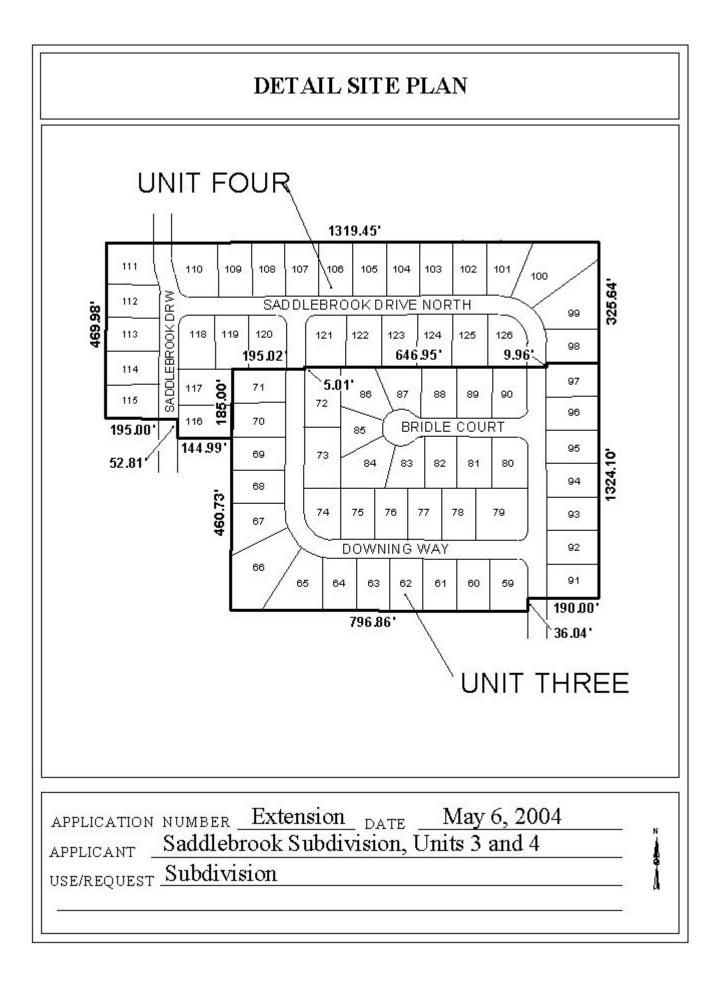

## SADDLEBROOK SUBDIVISION, UNITS 3 & 4

This is a request for a one-year extension of a previously approved 68-lot subdivision. The subdivision is located at the North termini of Saddlebrook Drive East and Saddlebrook Drive West, extending to the South terminus of Scenic Park Drive