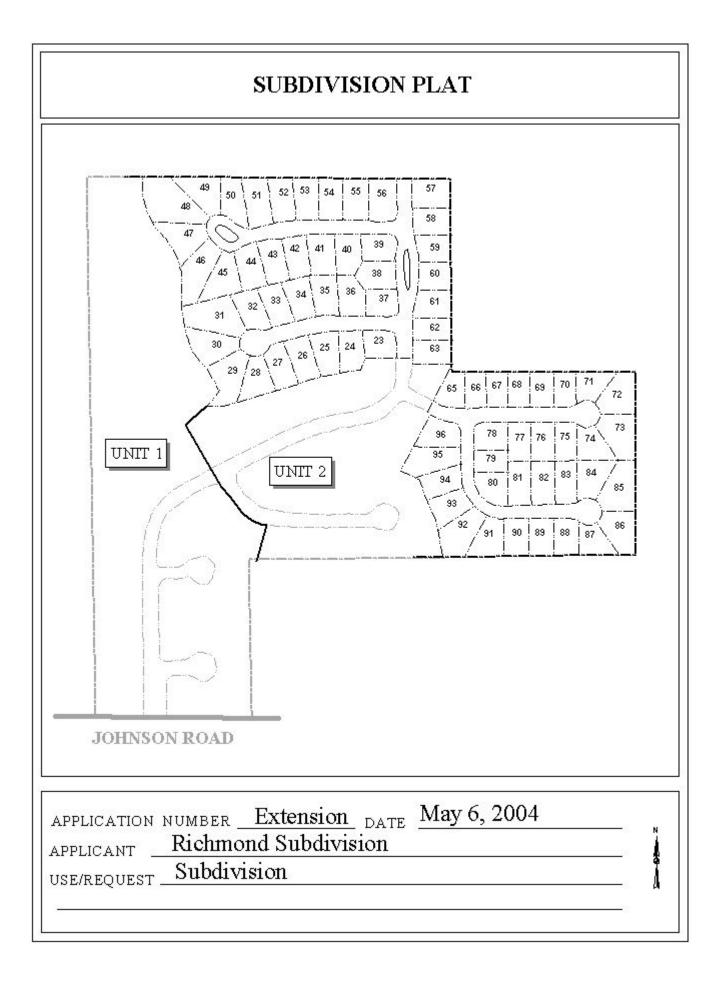

## **RICHMOND SUBDIVISION**

This is a request for a one-year extension of a previously approved 136-lot subdivision. The subdivision is located on the North side of Johnson Road at the North terminus of Scott Dairy Loop Road West.

This is the third extension since the subdivision was originally approved in 2000 with two units being recorded. There have been no changes in conditions in the surrounding area that would affect the subdivision as previously approved; nor have there been changes to the Regulations that would affect the previous approval. As illustrated on the Vicinity Map, the roadways to the North are under construction and two units (to the South) have been recorded.