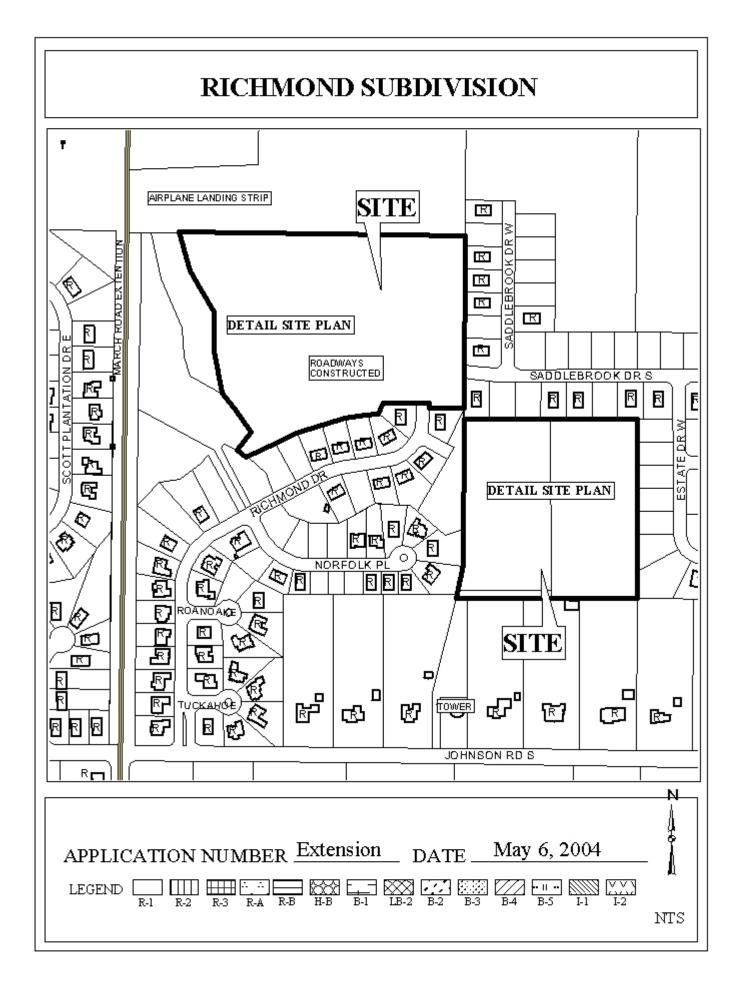

## **RICHMOND SUBDIVISION**

This is a request for a one-year extension of a previously approved 136-lot subdivision. The subdivision is located on the North side of Johnson Road at the North terminus of Scott Dairy Loop Road West.

This is the third extension since the subdivision was originally approved in 2000 with two units being recorded. There have been no changes in conditions in the surrounding area that would affect the subdivision as previously approved; nor have there been changes to the Regulations that would affect the previous approval. As illustrated on the Vicinity Map, the roadways to the North are under construction and two units (to the South) have been recorded.