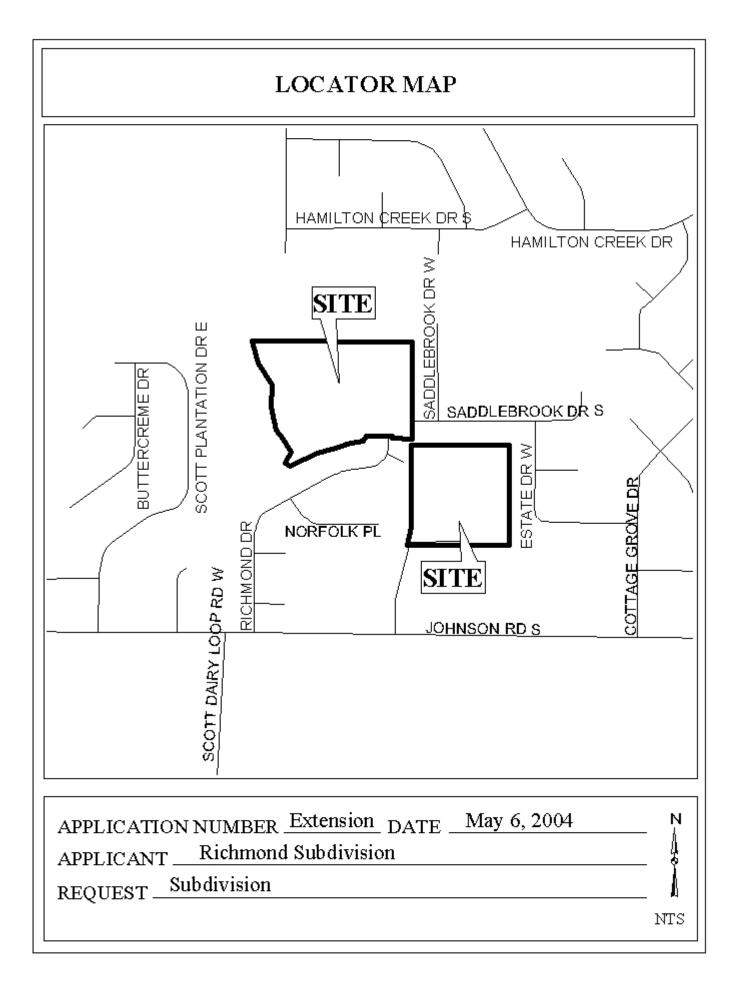

## **RICHMOND SUBDIVISION**

This is a request for a one-year extension of a previously approved 136-lot subdivision. The subdivision is located on the North side of Johnson Road at the North terminus of Scott Dairy Loop Road West.

This is the third extension since the subdivision was originally approved in 2000 with two units being recorded. There have been no changes in conditions in the surrounding area that would affect the subdivision as previously approved; nor have there been changes to the Regulations that would affect the previous approval. As illustrated on the Vicinity Map, the roadways to the North are under construction and two units (to the South) have been recorded.