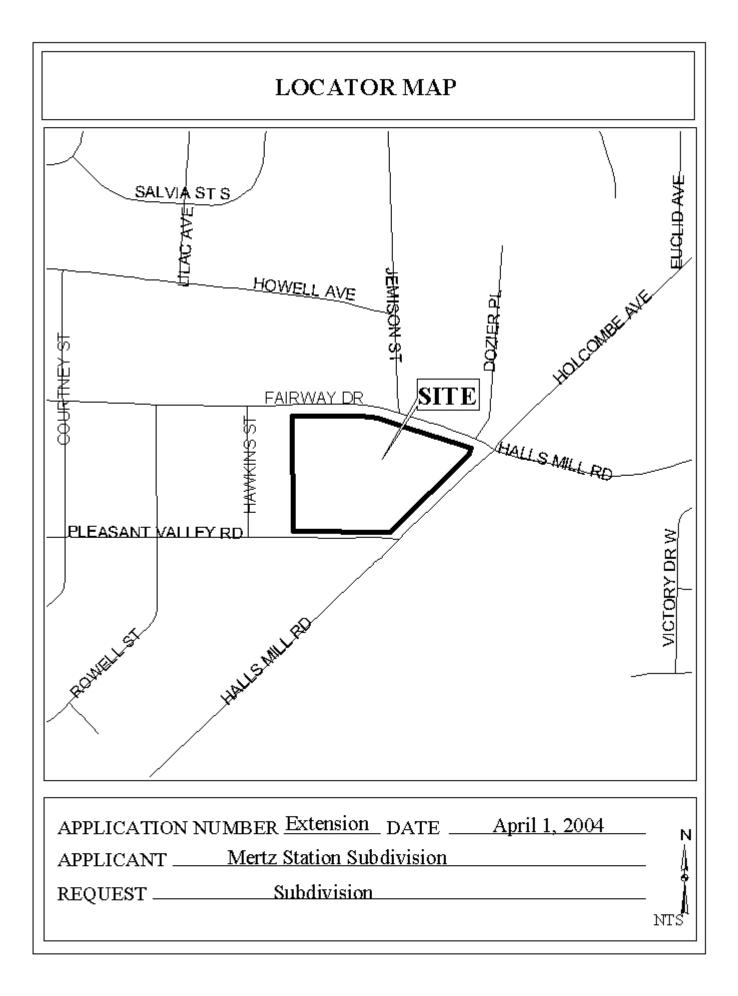

## **MERTZ STATION SUBDIVISION**

This is a request for a one-year extension of a previously approved 2-lot subdivision. The subdivision is located on the West side of Halls Mill Road, extending from the South side of Fairway Drive to the North side of Pleasant Valley Road, adjacent to the East side of Fairview Subdivision.

This is the first extension since the subdivision was originally approved in 2003. There have been no changes in conditions in the surrounding area that would affect the subdivision as previously approved; nor have there been changes to the Regulations that would affect the previous approval.