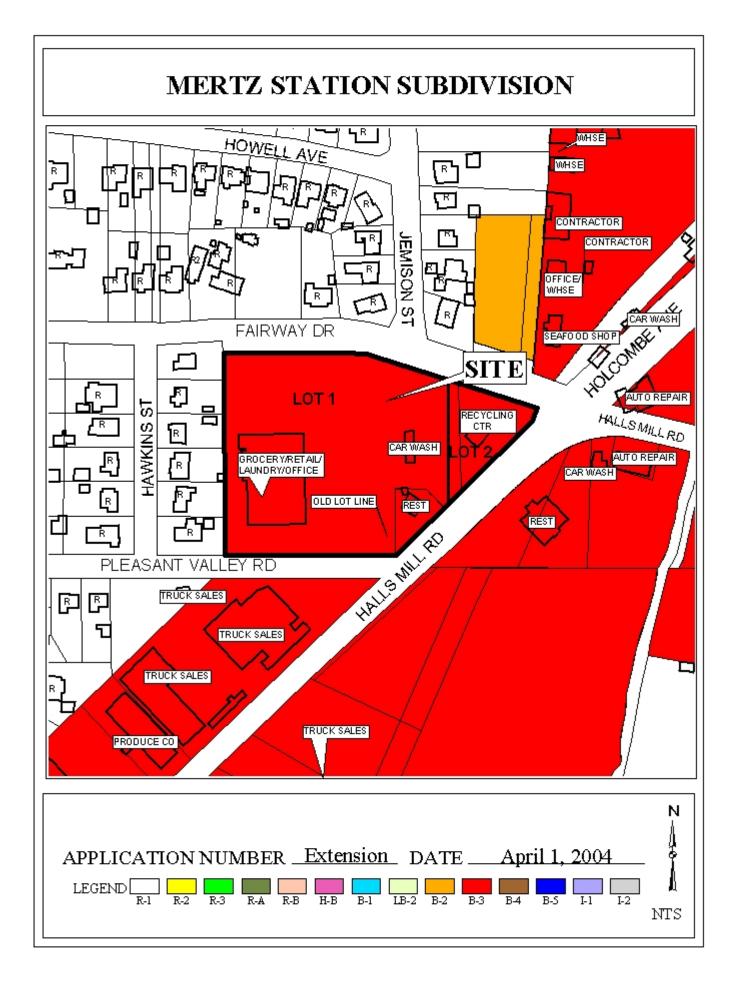

## **MERTZ STATION SUBDIVISION**

This is a request for a one-year extension of a previously approved 2-lot subdivision. The subdivision is located on the West side of Halls Mill Road, extending from the South side of Fairway Drive to the North side of Pleasant Valley Road, adjacent to the East side of Fairview Subdivision.

This is the first extension since the subdivision was originally approved in 2003. There have been no changes in conditions in the surrounding area that would affect the subdivision as previously approved; nor have there been changes to the Regulations that would affect the previous approval.