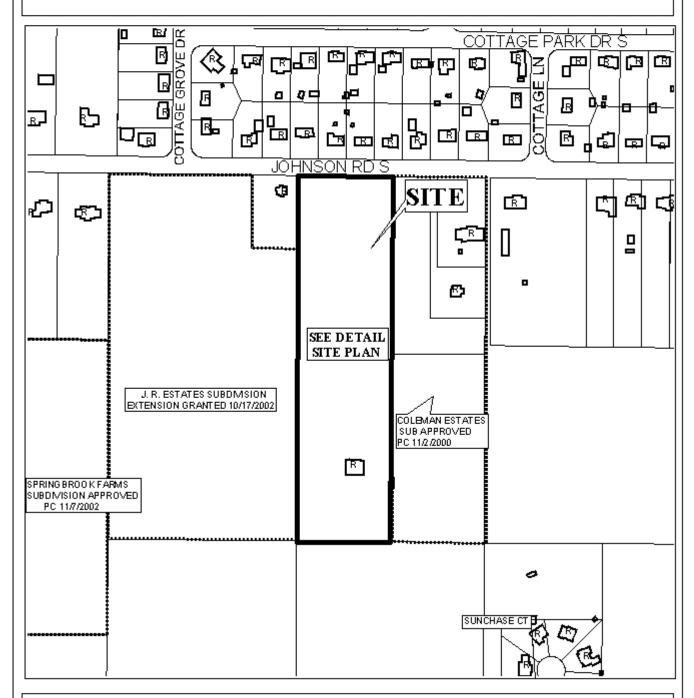

## **HEATHER COURT SUBDIVISION**

This is a request for a one-year extension of a previously approved 30-lot subdivision. The subdivision is located on South side of Johnson Road South,  $380' \pm \text{East}$  of the South terminus of Cottage Grove Drive

# LOCATOR MAP WIND RIDGE CT COTTAGE PARK DR N ESTATE DR.S. <del>COTTAGE PARK DR S</del> MOFARLAND RD JOHNSON RD S SITE

| APPLICATION NUMBER Extension DATE June 3, 2004 |                           | June 3, 2004 | _ Ņ |
|------------------------------------------------|---------------------------|--------------|-----|
| APPLICANT                                      | Heather Court Subdivision |              | _ 4 |
| REQUEST                                        | Subdivision               |              | _ 1 |
| 122 4 0 2 2 1 -                                |                           |              | NTS |