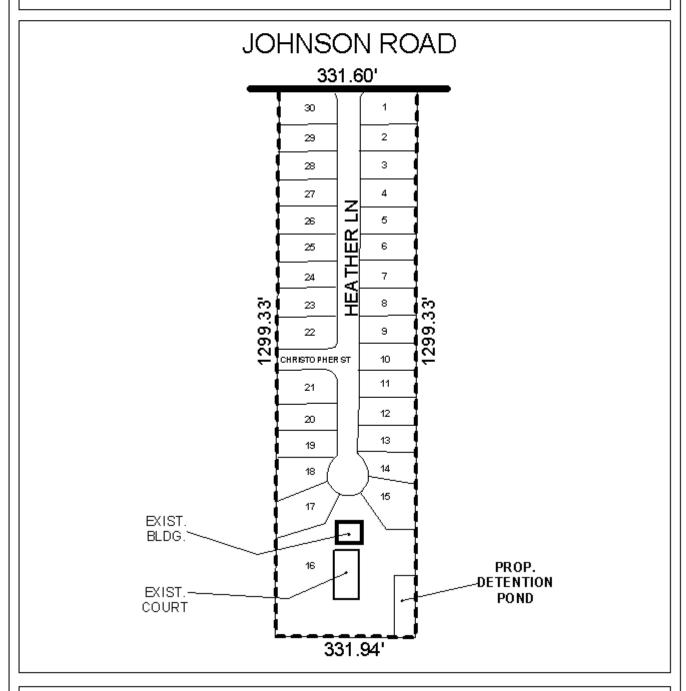

## **HEATHER COURT SUBDIVISION**

This is a request for a one-year extension of a previously approved 30-lot subdivision. The subdivision is located on South side of Johnson Road South,  $380' \pm \text{East}$  of the South terminus of Cottage Grove Drive

## HEATHER COURT SUBDIVISION

## DETAIL SITE PLAN