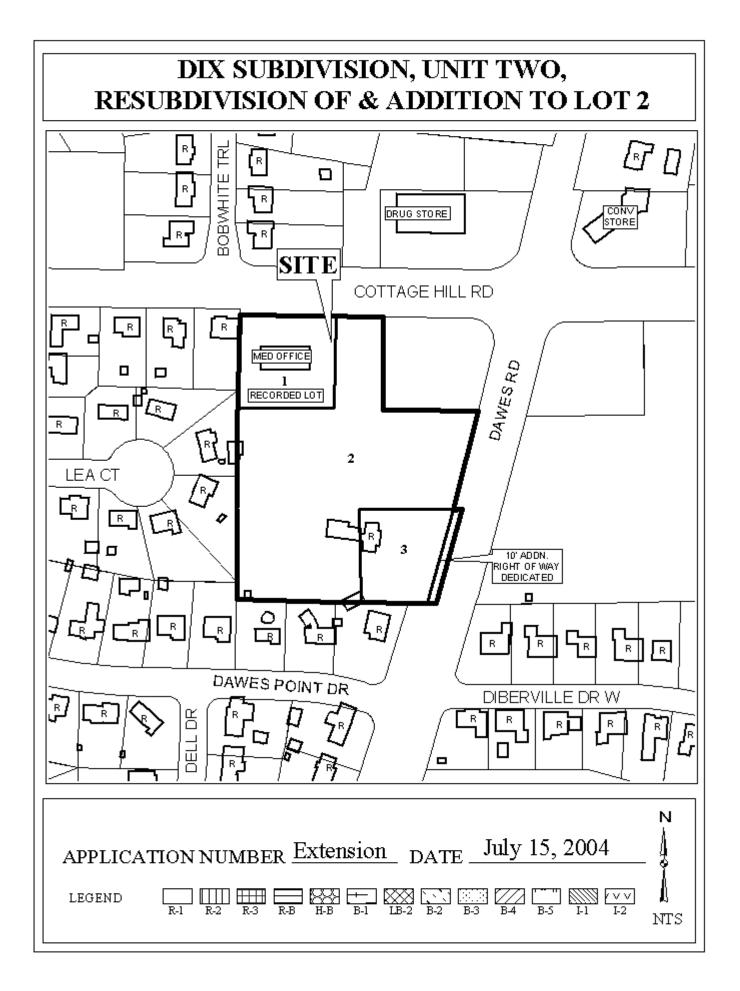

This is the first extension since the subdivision was originally approved in 2002. As illustrated on the site plan, one lot has been recorded (Lot 1). There have been no changes in conditions in the surrounding area that would affect the subdivision as previously approved; nor have there been changes to the Regulations that would affect the previous approval.