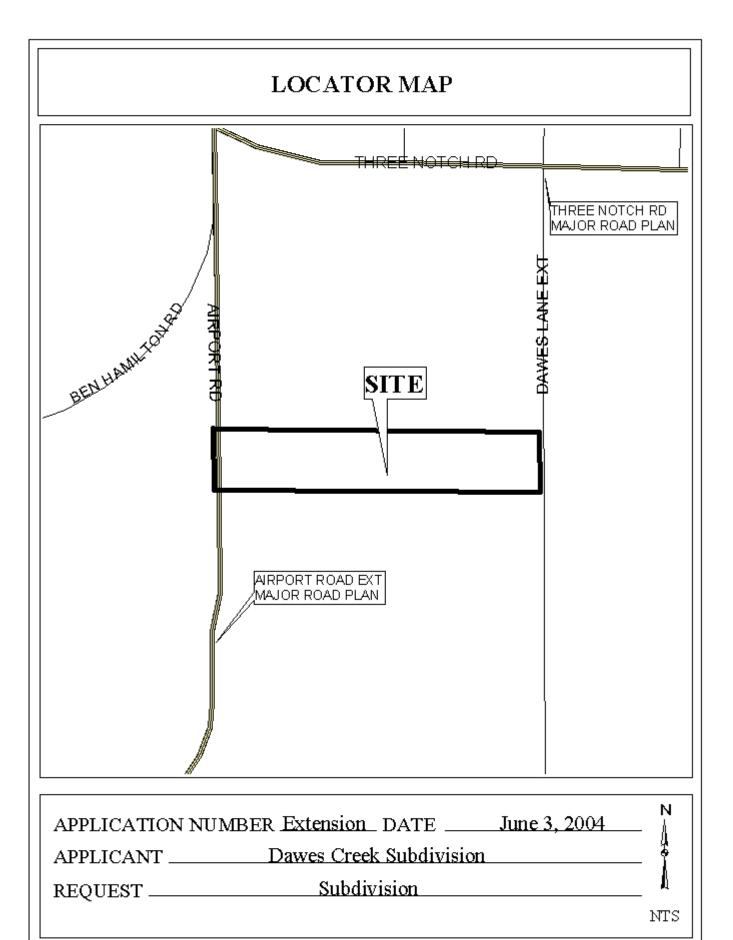

## **DAWES CREEK SUBDIVISION**

This is a request for a one-year extension of a previously approved 54-lot subdivision. The subdivision is located on West side of Dawes Lane Extension, 4/10 mile± South of Three Notch Road, extending to the East side of Airport Road, 3/10 mile± South of Ben Hamilton Road.

This is the first extension since the subdivision was originally approved in 2003. There have been no changes in conditions in the surrounding area that would affect the subdivision as previously approved; nor have there been changes to the Regulations that would affect the previous approval.