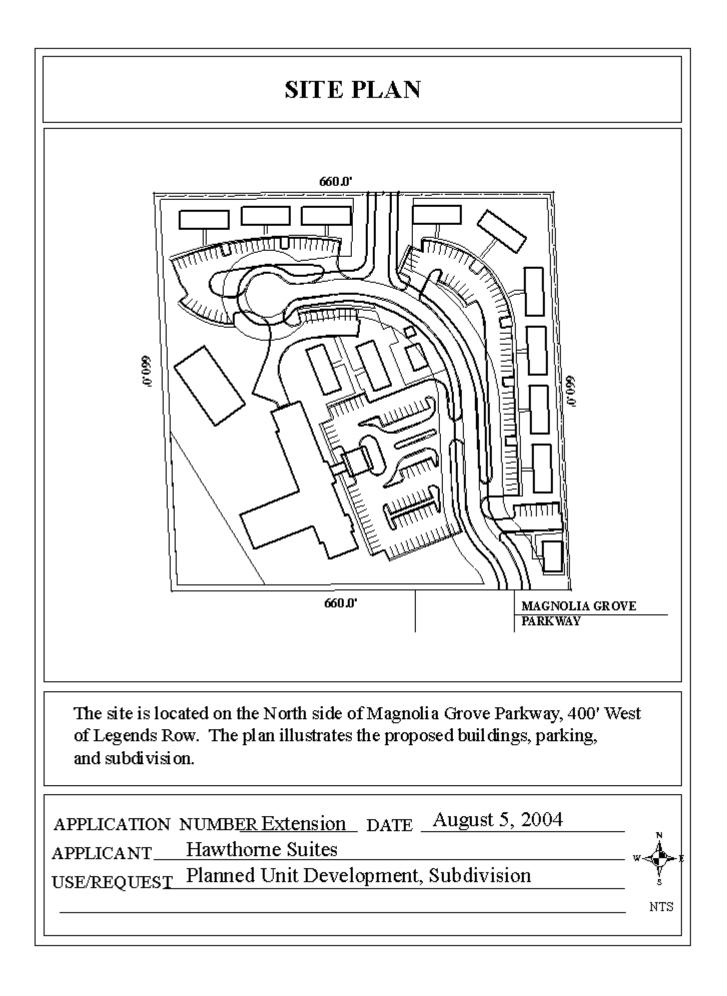

## PLANNED UNIT DEVELOPMENT ANDSUBDIVISION EXTENSION STAFF REPORTDate: August 5, 2004

| DEVELOPMENT NAME | Hawthorne Suites                                                 |
|------------------|------------------------------------------------------------------|
| SUBDIVISION NAME | Hawthorne Subdivision                                            |
| <b>LOCATION</b>  | North side of Magnolia Grove Parkway, $400'$ West of Legends Row |

**REMARKS**The applicant is requesting one-year extensions of a 2-lot, $10\pm$ -acre subdivision, and a Planned Unit Development (PUD) to allow multiple buildings on asingle-building site consisting of multiple lots with shared parking and access.