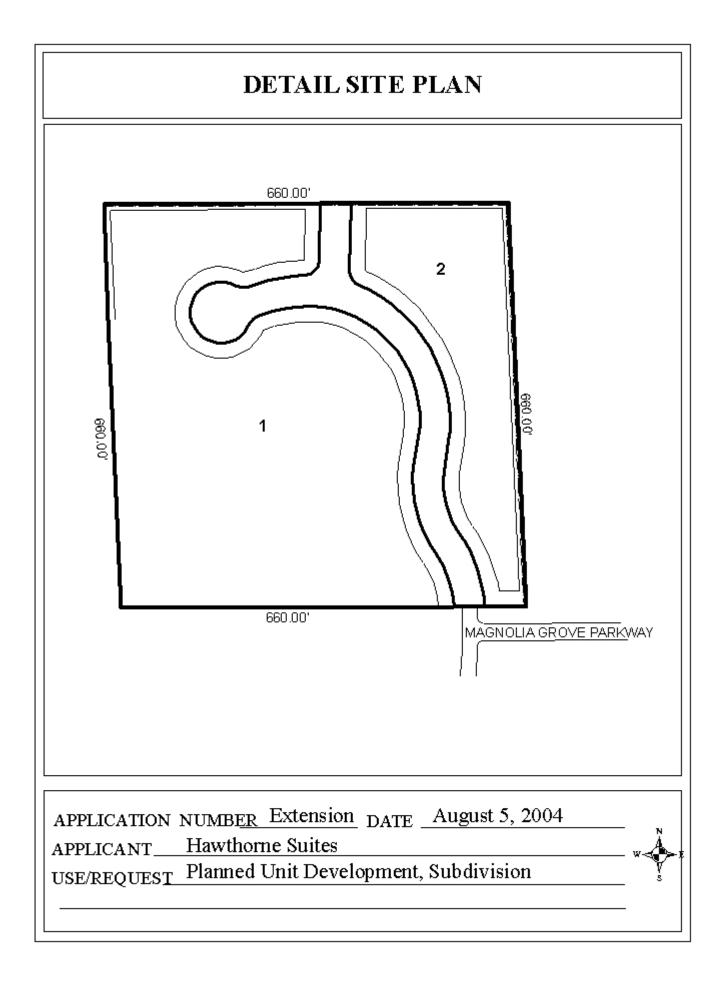

## PLANNED UNIT DEVELOPMENT ANDSUBDIVISION EXTENSION STAFF REPORTDate: August 5, 2004

| DEVELOPMENT NAME | Hawthorne Suites                                                 |
|------------------|------------------------------------------------------------------|
| SUBDIVISION NAME | Hawthorne Subdivision                                            |
| <b>LOCATION</b>  | North side of Magnolia Grove Parkway, $400'$ West of Legends Row |

**REMARKS**The applicant is requesting one-year extensions of a 2-lot, $10\pm$ -acre subdivision, and a Planned Unit Development (PUD) to allow multiple buildings on asingle-building site consisting of multiple lots with shared parking and access.