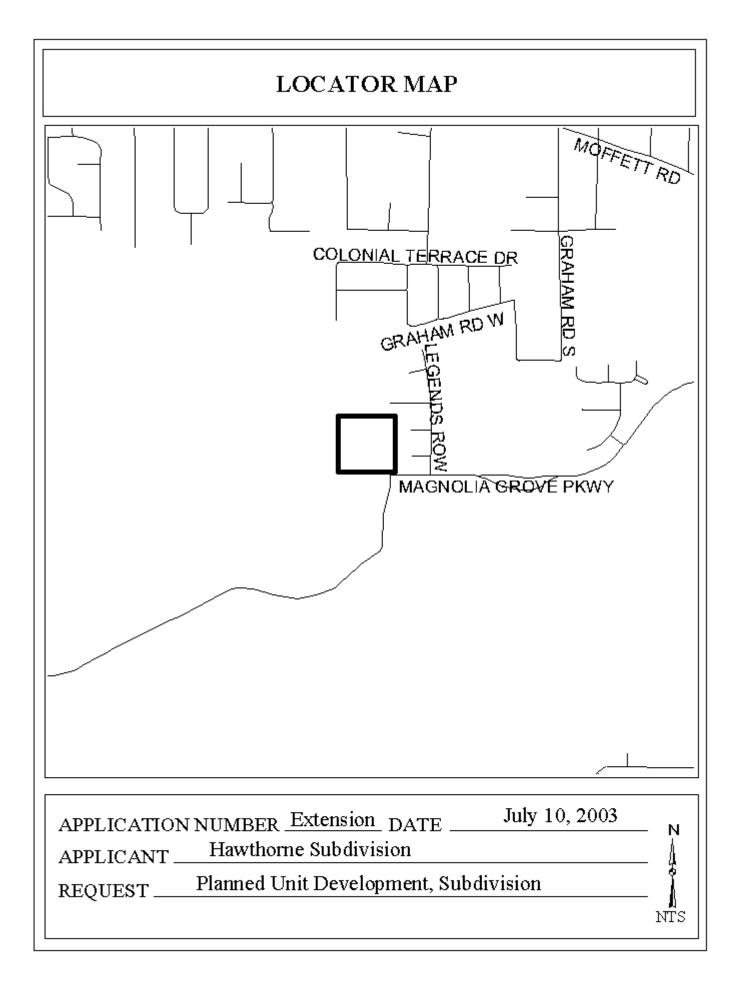

## PLANNED UNIT DEVELOPMENT ANDSUBDIVISION EXTENSION STAFF REPORTDate: August 5, 2004

| DEVELOPMENT NAME | Hawthorne Suites                                                 |
|------------------|------------------------------------------------------------------|
| SUBDIVISION NAME | Hawthorne Subdivision                                            |
| <b>LOCATION</b>  | North side of Magnolia Grove Parkway, $400'$ West of Legends Row |

**REMARKS**The applicant is requesting one-year extensions of a 2-lot, $10\pm$ -acre subdivision, and a Planned Unit Development (PUD) to allow multiple buildings on asingle-building site consisting of multiple lots with shared parking and access.