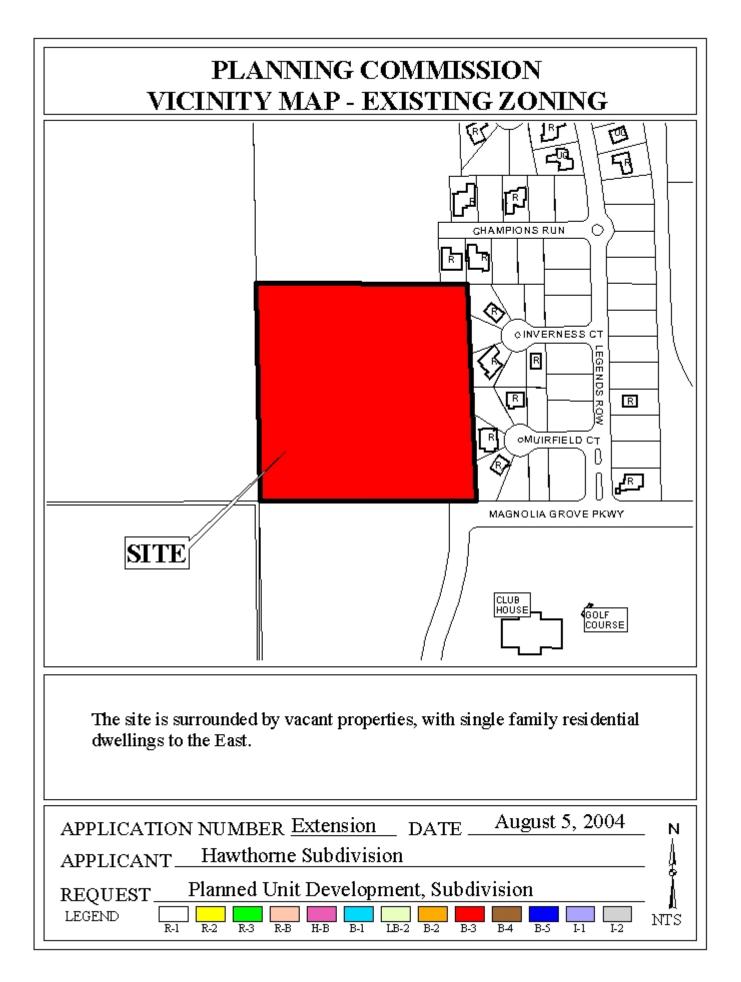

## PLANNED UNIT DEVELOPMENT ANDSUBDIVISION EXTENSION STAFF REPORTDate: August 5, 2004

| DEVELOPMENT NAME | Hawthorne Suites                                                 |
|------------------|------------------------------------------------------------------|
| SUBDIVISION NAME | Hawthorne Subdivision                                            |
| <b>LOCATION</b>  | North side of Magnolia Grove Parkway, $400'$ West of Legends Row |

**REMARKS**The applicant is requesting one-year extensions of a 2-lot, $10\pm$ -acre subdivision, and a Planned Unit Development (PUD) to allow multiple buildings on asingle-building site consisting of multiple lots with shared parking and access.

This is the second extension since the Subdivision and PUD were originally approved in 2002, and no units have been recorded. There have been no changes in conditions in the surrounding area that would affect the subdivision and PUD as previously approved; nor have there been changes to the Regulations or Ordinance that would affect the previous approvals.