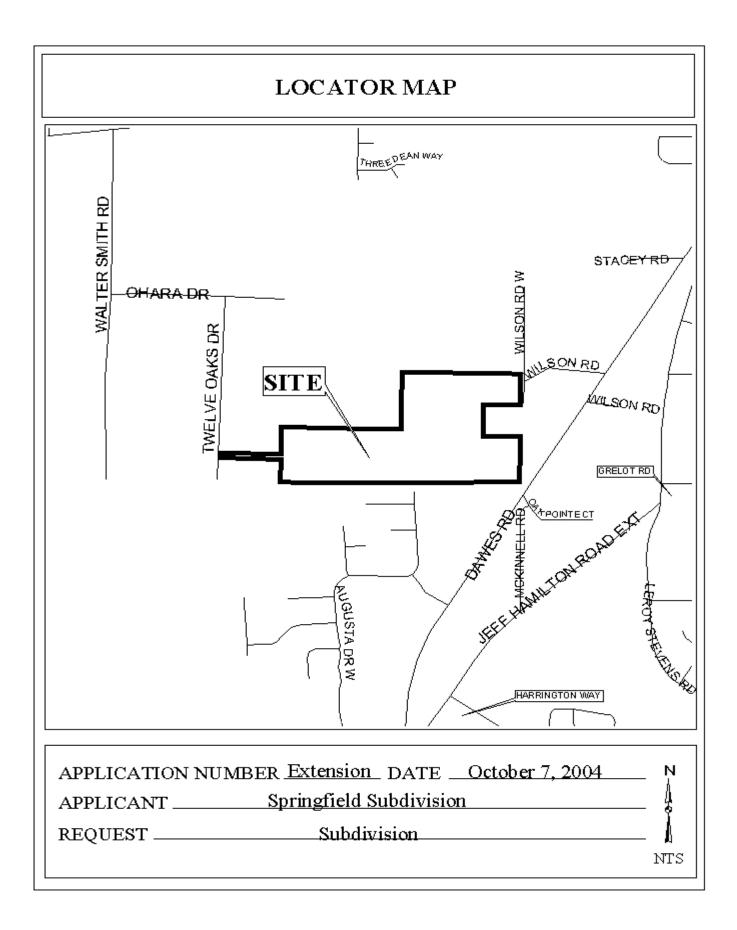

### **SPRINGFIELD SUBDIVISION**

This is a request for a one-year extension of a previously approved 91-lot subdivision. The subdivision is located on the Northwest corner of proposed future Dawes Road and proposed future Grelot Road and extending through to Twelve Oaks Drive.