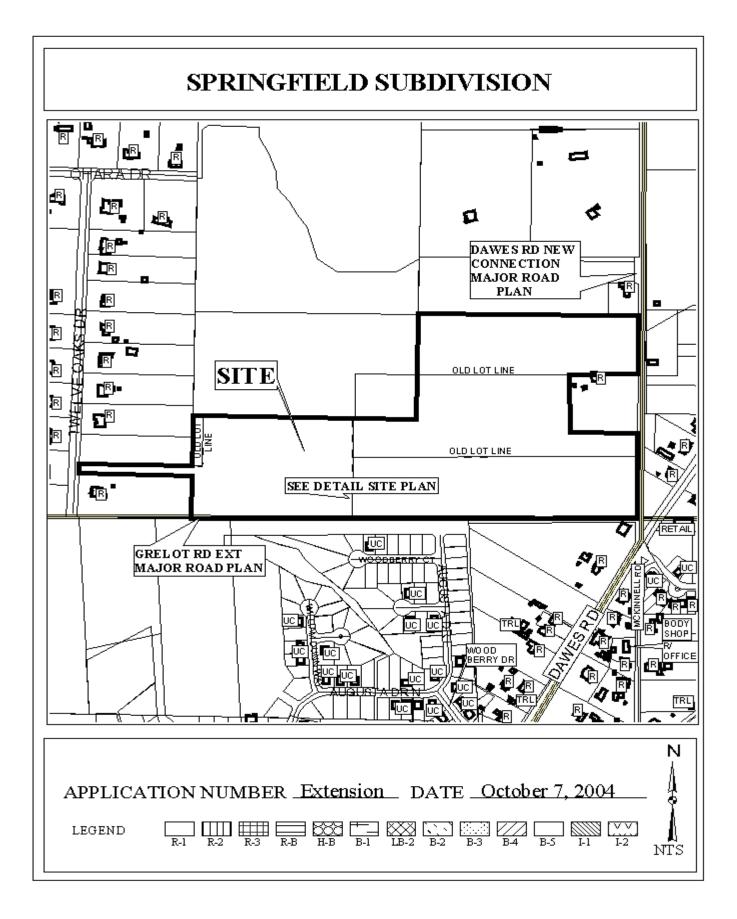

### **SPRINGFIELD SUBDIVISION**

This is a request for a one-year extension of a previously approved 91-lot subdivision. The subdivision is located on the Northwest corner of proposed future Dawes Road and proposed future Grelot Road and extending through to Twelve Oaks Drive.