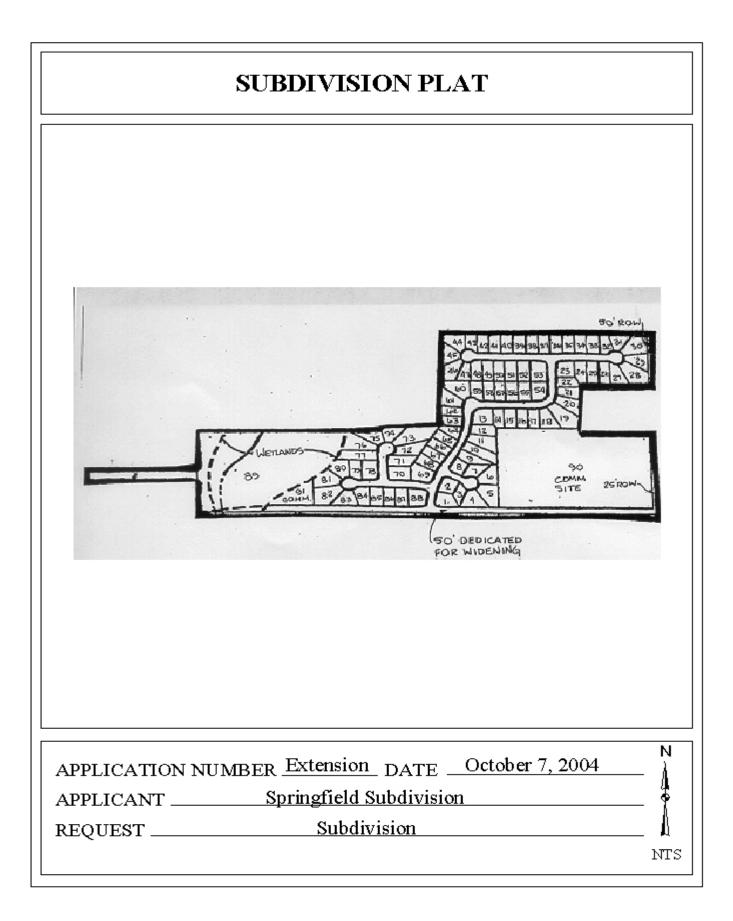

### **SPRINGFIELD SUBDIVISION**

This is a request for a one-year extension of a previously approved 91-lot subdivision. The subdivision is located on the Northwest corner of proposed future Dawes Road and proposed future Grelot Road and extending through to Twelve Oaks Drive.