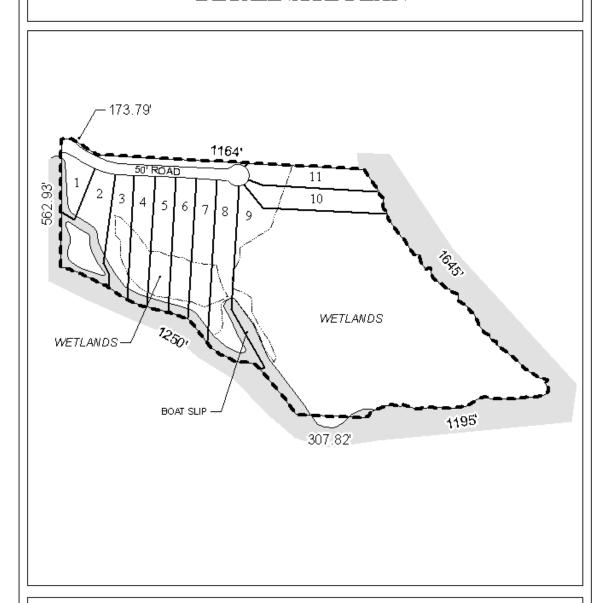

STATES SUBDIVISION**

This is a request for a one-year extension of a previously approved 11-lot subdivision. The subdivision is located at the East terminus of Rochelle Lane at the South terminus of Lipscomb Landing Road, extending East to Moore Creek.

This is the first extension since the subdivision was originally approved in 2003. There have been no changes in conditions in the surrounding area that would affect the subdivision as previously approved; nor have there been changes to the Regulations that would affect the previous approval.

Based upon the preceding, it is recommended that this request for extension be approved.

## LOCATOR MAP



APPLICATION NUMBER Extension DATE January 20, 2005

APPLICANT River Oaks Estates Subdivision

REQUEST Subdivision



## **DETAIL SITE PLAN**