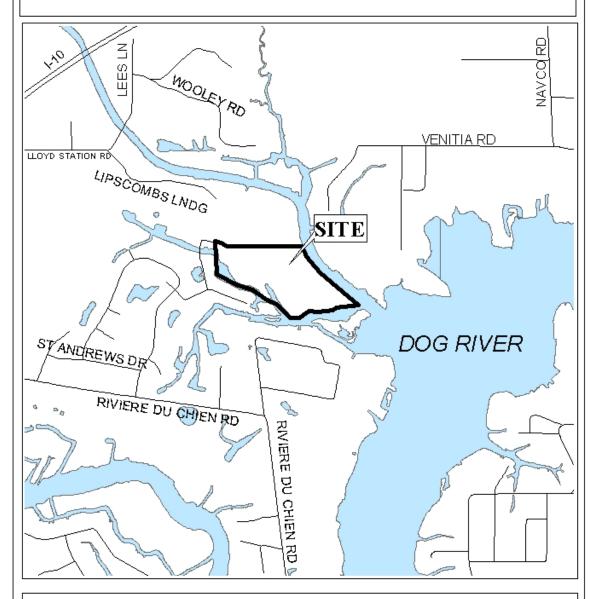

## **RIVER OAK ESTATES SUBDIVISION**

This is a request for a one-year extension of a previously approved 11-lot subdivision. The subdivision is located at the East terminus of Rochelle Lane at the South terminus of Lipscomb Landing Road, extending East to Moore Creek.

## LOCATOR MAP

APPLICATION NUMBER Extension DATE January 20, 2005

APPLICANT River Oaks Estates Subdivision

REQUEST Subdivision