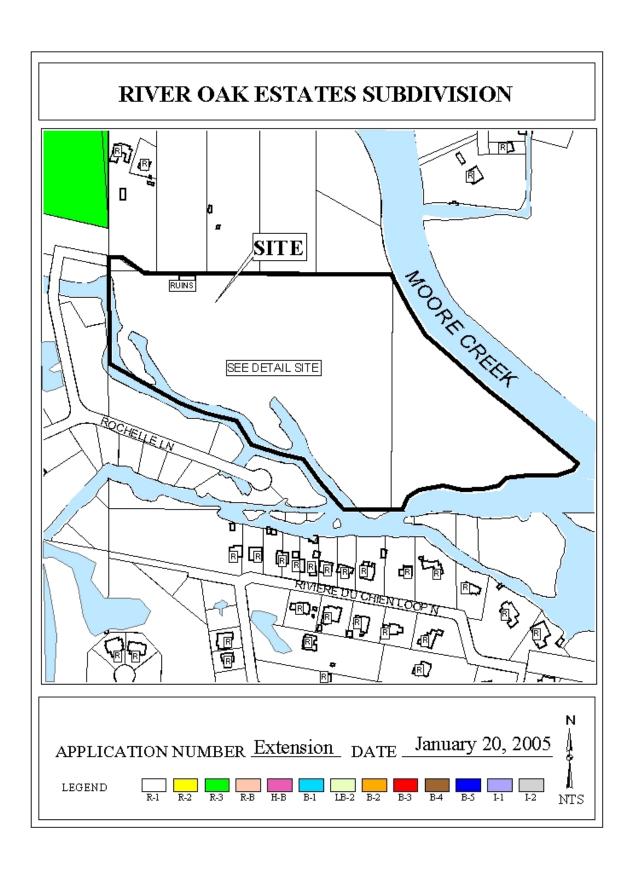

## **RIVER OAK ESTATES SUBDIVISION**

This is a request for a one-year extension of a previously approved 11-lot subdivision. The subdivision is located at the East terminus of Rochelle Lane at the South terminus of Lipscomb Landing Road, extending East to Moore Creek.

This is the first extension since the subdivision was originally approved in 2003. There have been no changes in conditions in the surrounding area that would affect the subdivision as previously approved; nor have there been changes to the Regulations that would affect the previous approval.