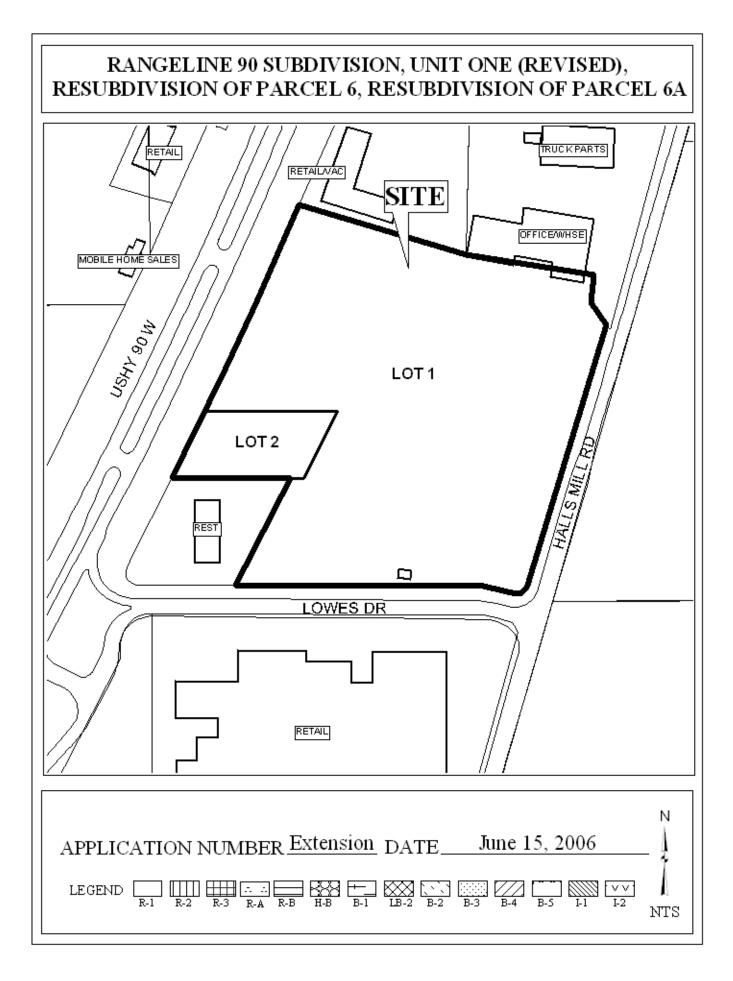

## RANGELINE 90 SUBDIVISION, UNIT ONE (REVISED), RESUBDIVISION OF PARCEL 6, RESUBDIVISION OF PARCEL 6A

This is a request for a one-year extension of a previously approved 2-lot subdivision. The subdivision is located on Northwest corner of Halls Mill Road and Lowe's Drive, extending through to the East side of U.S. Highway 90 West,  $250'\pm$  North of Lowe's Drive.

This is the first extension since the subdivision was originally approved in 2005. There have been no changes in conditions in the surrounding area that would affect the subdivision as previously approved; nor have there been changes to the Regulations that would affect the previous approval. However, as no road construction was proposed for the project and all that was required was the recording of the final plat, the applicant should be informed that a second extension is unlikely.