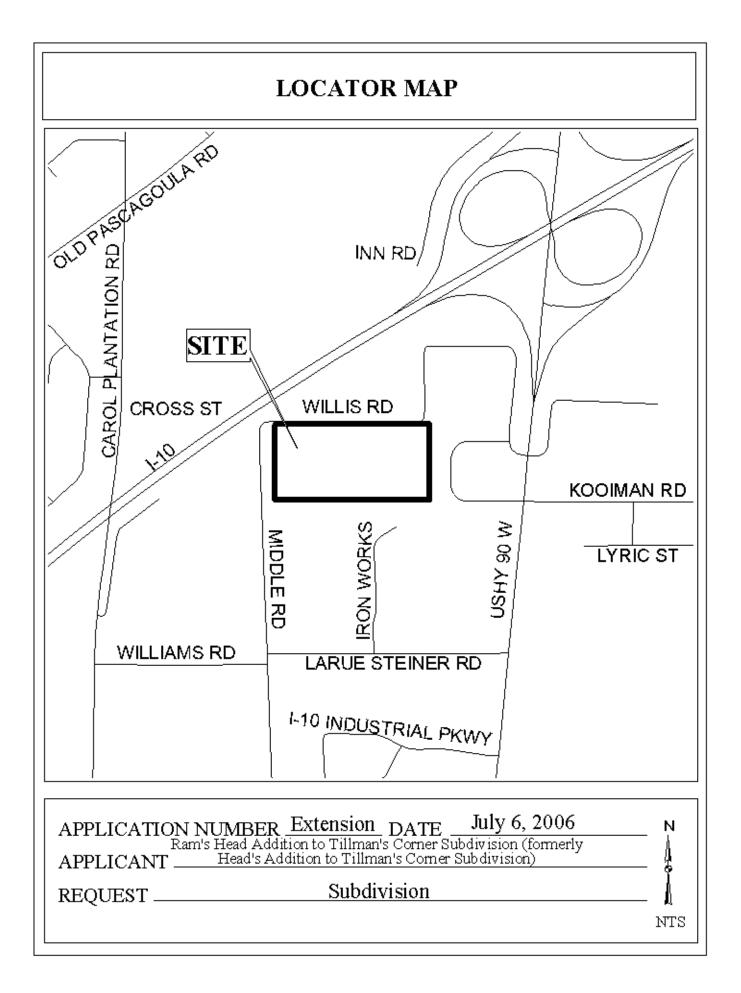

## RAM'S HEAD ADDITION TO TILLMAN'S CORNER SUBDIVISION (FORMERLY HEAD'S ADDITION TO TILLMAN'S CORNER SUBDIVISION)

This is a request for a one-year extension of a previously approved 5-lot subdivision. The subdivision is located on the South side of Cross Street,  $100' \pm$  East of Middle Road.