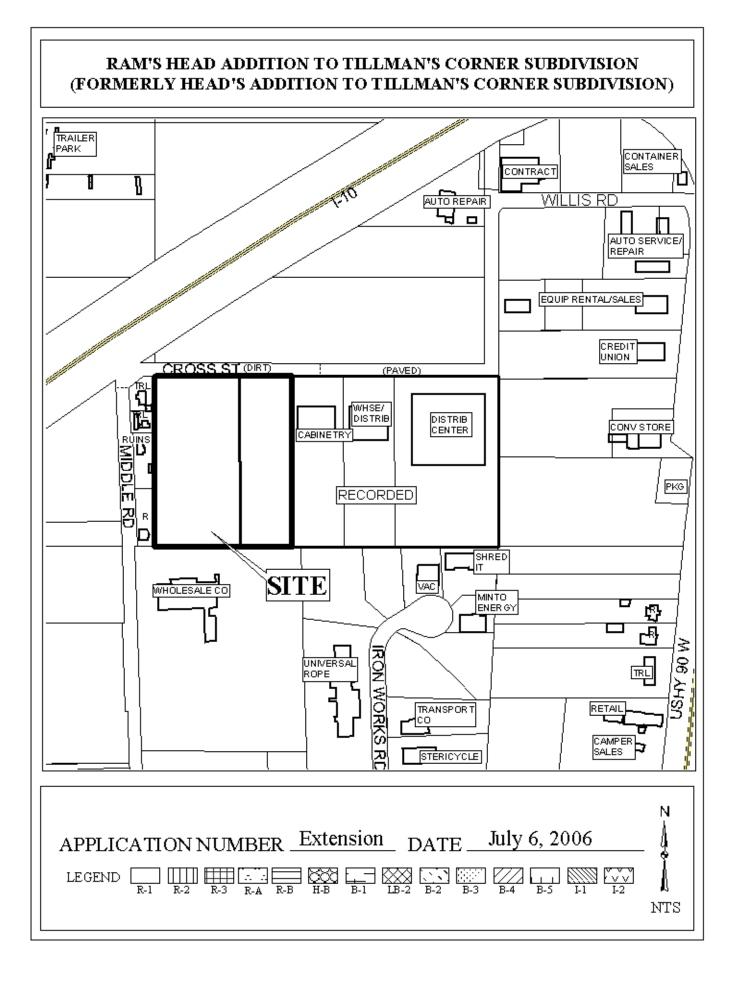

## RAM'S HEAD ADDITION TO TILLMAN'S CORNER SUBDIVISION (FORMERLY HEAD'S ADDITION TO TILLMAN'S CORNER SUBDIVISION)

This is a request for a one-year extension of a previously approved 5-lot subdivision. The subdivision is located on the South side of Cross Street,  $100' \pm$  East of Middle Road.

This is the fourth extension since the subdivision was originally approved in 2002. Since 2002, there have been three lots recorded as Unit One and developed. However, the remaining lots have not been recorded.