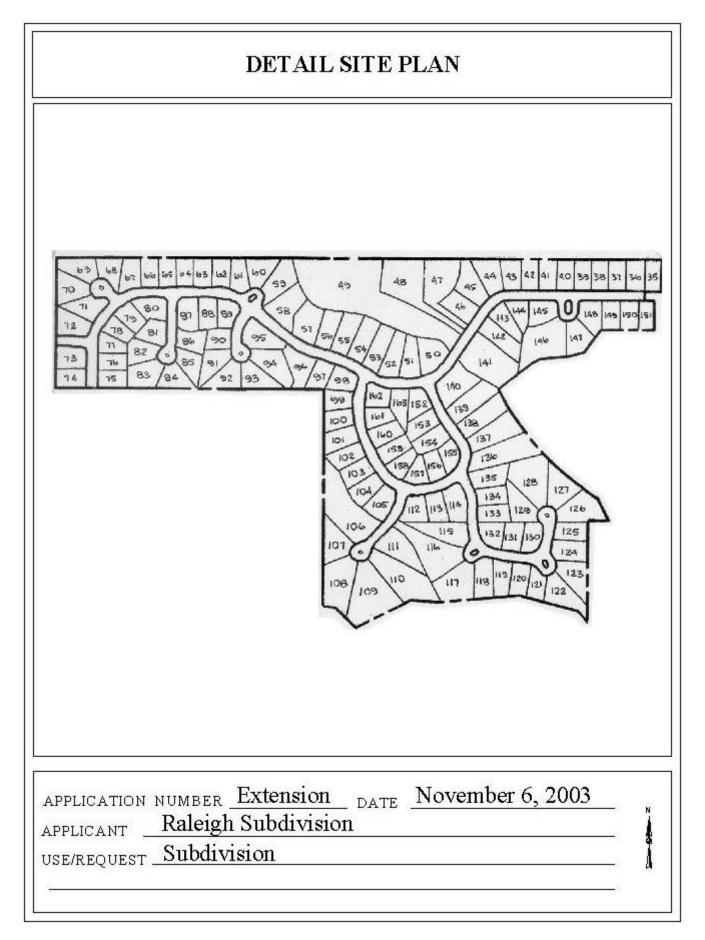

## **RALEIGH SUBDIVISION**

This is a request for a one-year extension of a previously approved 165-lot subdivision. The subdivision is located on the West side of Cody Road, 870'+ south of Wynnfield Boulevard, and extending to the East terminus of Longview Drive.

There have been three extensions since the subdivision was originally approved in 1999 and two unit units have been recorded. There have been no changes in conditions in the surrounding area that would affect the subdivision as previously approved; nor have there been changes to the Regulations that would affect the previous approval.