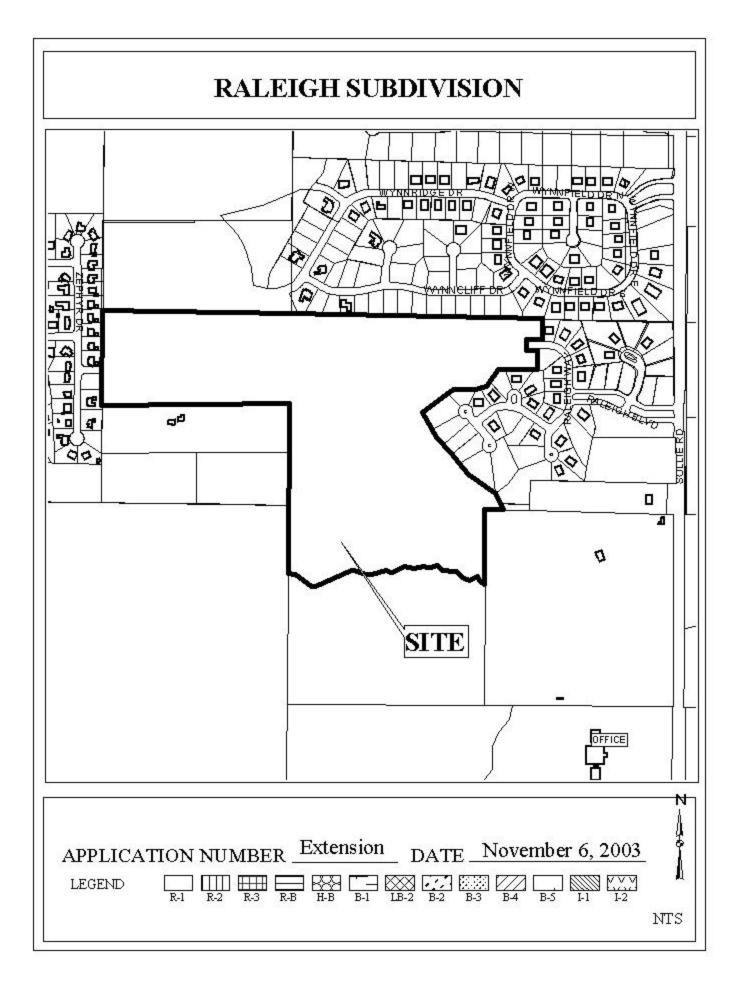

## **RALEIGH SUBDIVISION**

This is a request for a one-year extension of a previously approved 165-lot subdivision. The subdivision is located on the West side of Cody Road, 870'+ south of Wynnfield Boulevard, and extending to the East terminus of Longview Drive.