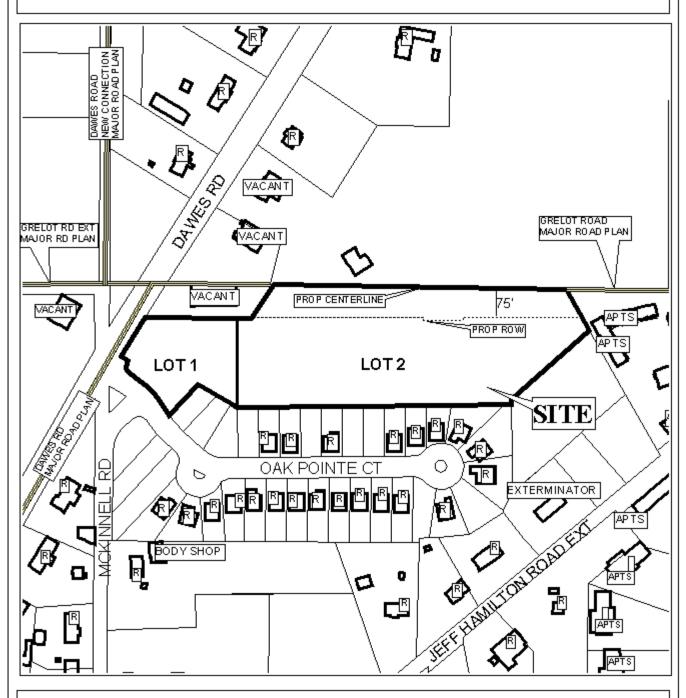

## OAK POINTE PLACE SUBDIVISION, UNIT TWO

This is a request for a one-year extension of a previously approved 2-lot subdivision. The subdivision is located on the Northeast corner of Dawes Road and Oak Pointe Court, extending to the South side of the proposed Grelot Road extension.

This is the first extension since the subdivision was originally approved in May 2003. There have been no changes in conditions in the surrounding area that would affect the subdivision as previously approved; nor have there been changes to the Regulations that would affect the previous approval.