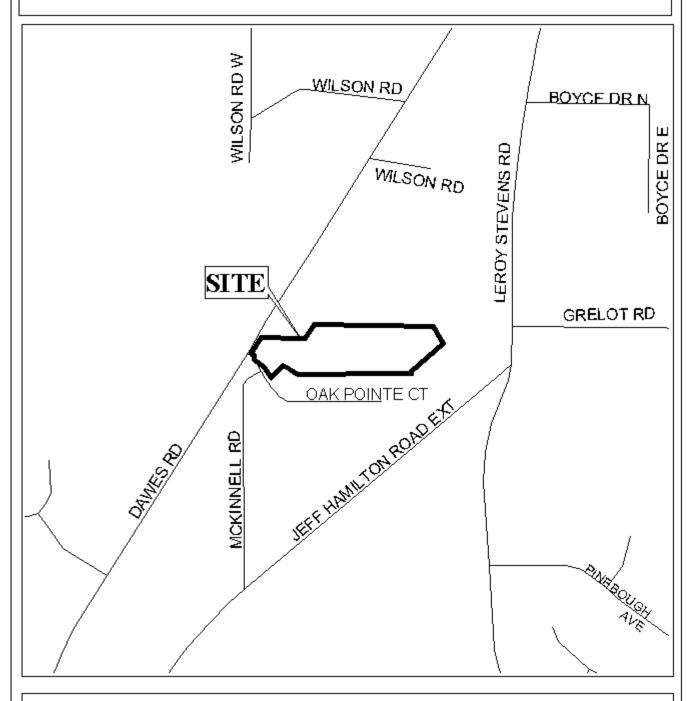

## OAK POINTE PLACE SUBDIVISION, UNIT TWO

This is a request for a one-year extension of a previously approved 2-lot subdivision. The subdivision is located on the Northeast corner of Dawes Road and Oak Pointe Court, extending to the South side of the proposed Grelot Road extension.