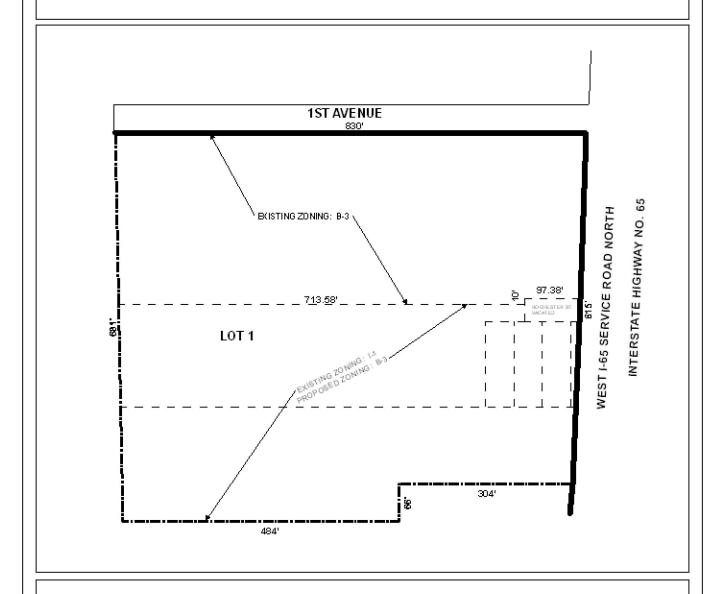

## SITE PLAN

The site is located on the West side of West I-65 Service Road North, 290' South of First Avenue. The plan illustrates the proposed rezoning and subdivision.