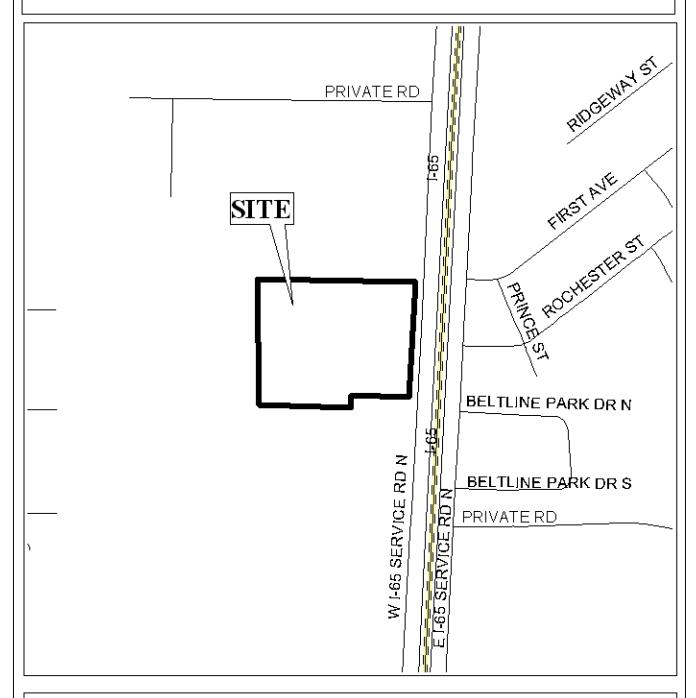

## NAZAREE HIGHLANDS SUBDIVISION, LOT 2, RESUBDIVISION OF AND ADDITION TO

This is a request for a one-year extension of a previously approved one-lot subdivision. The subdivision is located on the Southwest corner of West I-65 Service Road North and First Avenue.

## LOCATOR MAP

| APPLICATION NUMBER <u>Extension</u> DATE <u>January 4, 2007</u>                   | Ŋ   |
|-----------------------------------------------------------------------------------|-----|
| APPLICANT Nazaree Highlands Subdiivision, Lot 2, Resubdivision of and Addition to | Å   |
| REQUESTSubdivision                                                                | Ĭ   |
|                                                                                   | NTS |