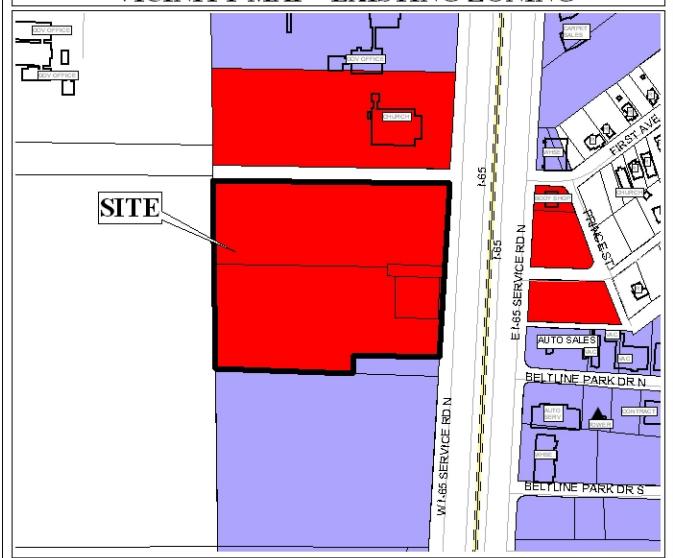

## PLANNING COMMISSION VICINITY MAP - EXISTING ZONING

The site is surrounded by mixed land use