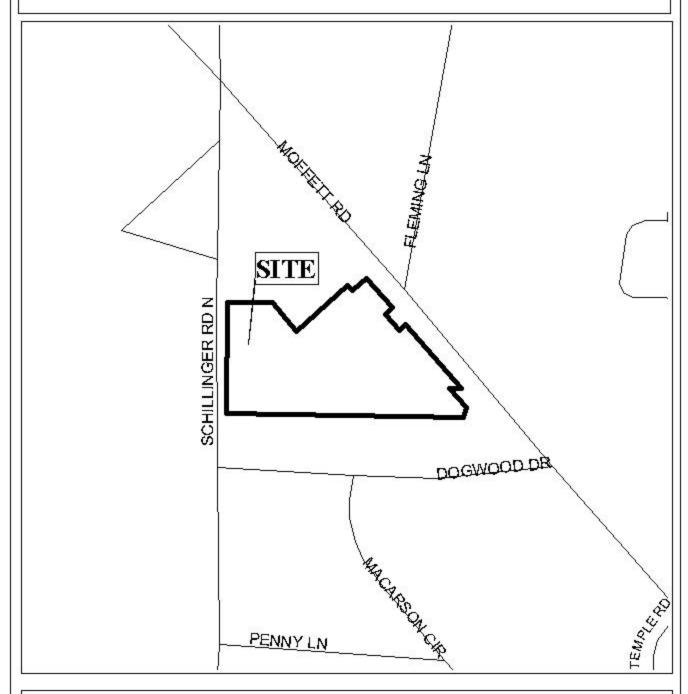

## **JULIAN GEWIN SUBDIVISION**

This is a request for a one-year extension of a previously approved 5-lot subdivision. The subdivision is located on the East side of Schillinger Road, 500'± south of Moffett Road, extending through to the South side of Moffett Road, 550'± East of Schillinger Road.

## LOCATOR MAP

| APPLICATION N | UMBER Extension DATE December 4, 2003 | _ N          |
|---------------|---------------------------------------|--------------|
| APPLICANT     | Julian Gewin Subdivision              | _ ( <u>)</u> |
| REQUEST       | Subdivision                           | _ 1          |
| 1977          |                                       | NTS          |