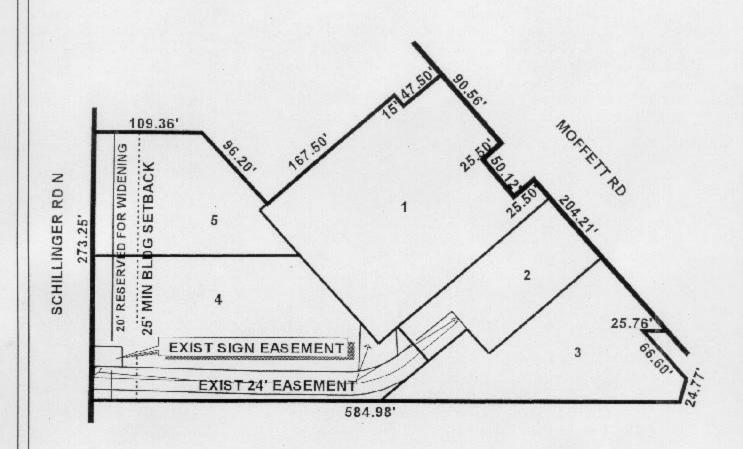

ce the subdivision was originally approved in December 2002. There have been no changes in conditions in the surrounding area that would affect the subdivision as previously approved; nor have there been changes to the Regulations that would affect the previous approval.

Based upon the preceding, it is recommended that this request for extension be approved.

## LOCATOR MAP



| APPLICATION N | UMBER Extension DATE December 4, 2003 | _ N          |
|---------------|---------------------------------------|--------------|
| APPLICANT     | Julian Gewin Subdivision              | _ ( <u>)</u> |
| REQUEST       | Subdivision                           | _ 1          |
| 1977          |                                       | NTS          |

## JULIAN GEWIN SUBDIVISION





# DETAIL SITE PLAN