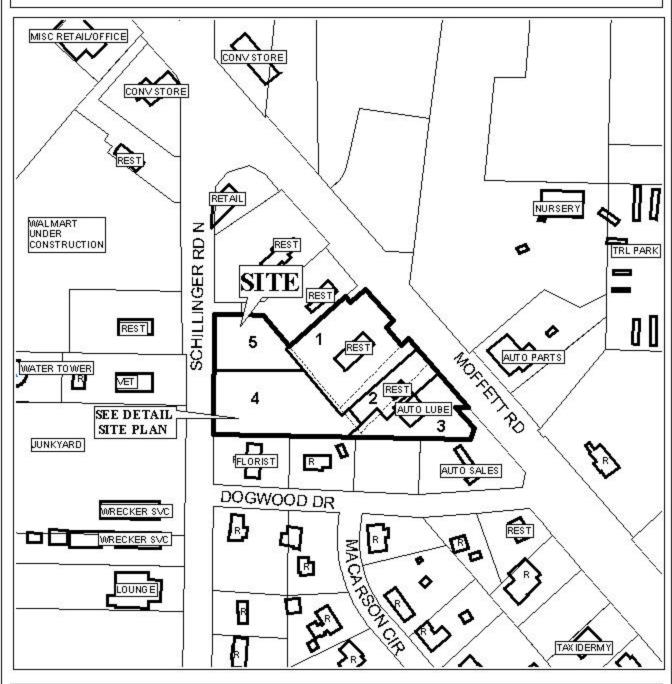

## **JULIAN GEWIN SUBDIVISION**

This is a request for a one-year extension of a previously approved 5-lot subdivision. The subdivision is located on the East side of Schillinger Road, 500'± south of Moffett Road, extending through to the South side of Moffett Road, 550'± East of Schillinger Road.

## JULIAN GEWIN SUBDIVISION