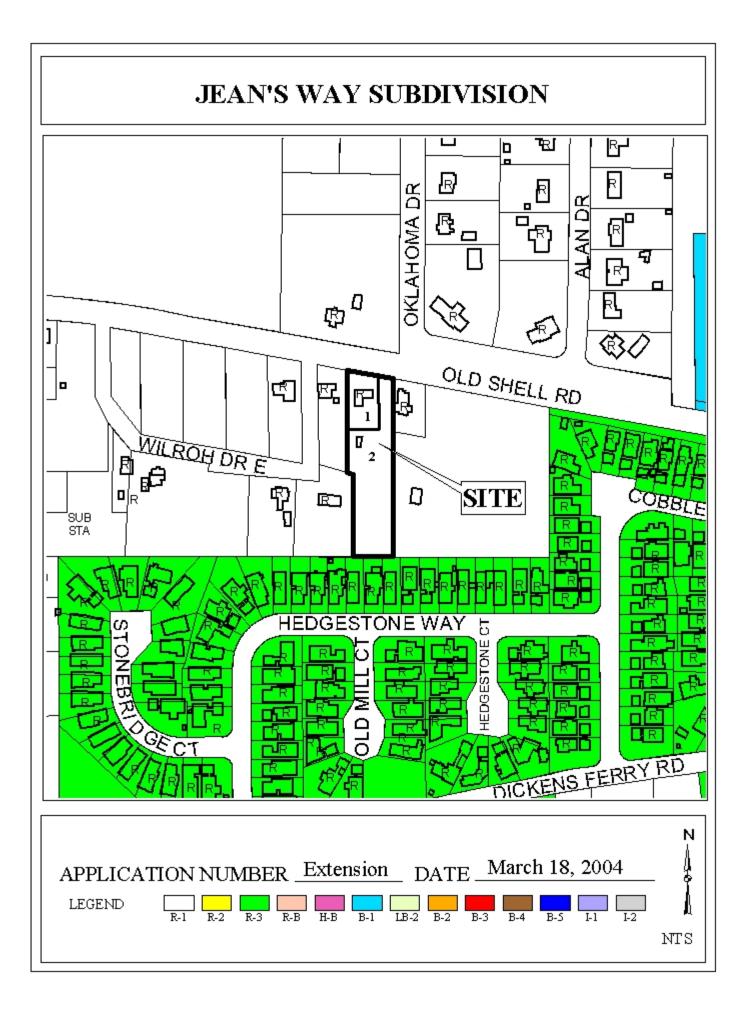

## **JEAN'S WAY SUBDIVISION**

This is a request for a one-year extension of a previously approved 2-lot subdivision. The subdivision is located on the South side of Old Shell Road, 75'± East of Wilroh Drive.

This is the first extension since the subdivision was originally approved in February 2003. There have been no changes in conditions in the surrounding area that would effect the subdivision as previously approved; nor have there been changes to the Regulations that would affect the previous approval. However, as this subdivision does not require street construction the Commission does not typically approve more than one extension. Moreover, the applicant should be informed that a second extension is unlikely.

Based upon the preceding, it is recommended that this request for extension be approved; however, a <u>second</u> extension is unlikely.