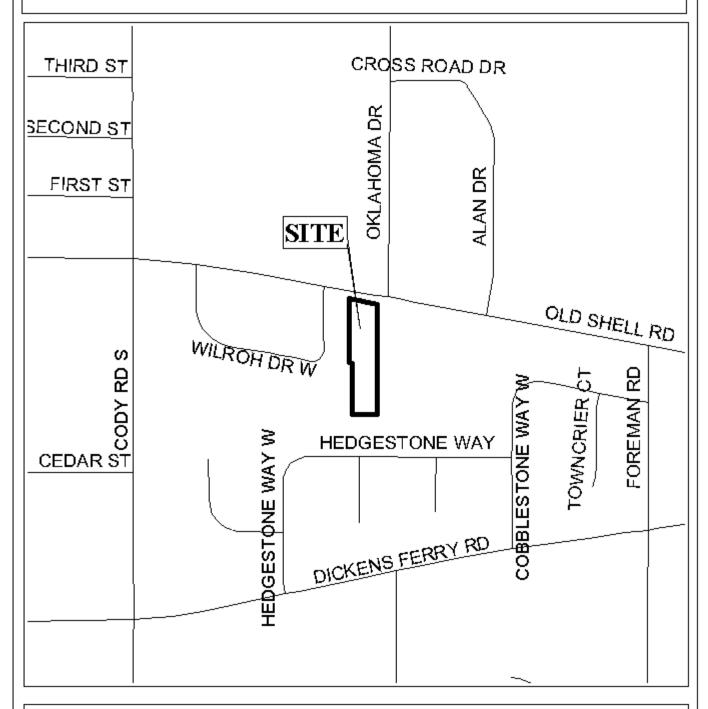

## **JEAN'S WAY SUBDIVISION**

This is a request for a one-year extension of a previously approved 2-lot subdivision. The subdivision is located on the South side of Old Shell Road, 75'± East of Wilroh Drive.

## LOCATOR MAP