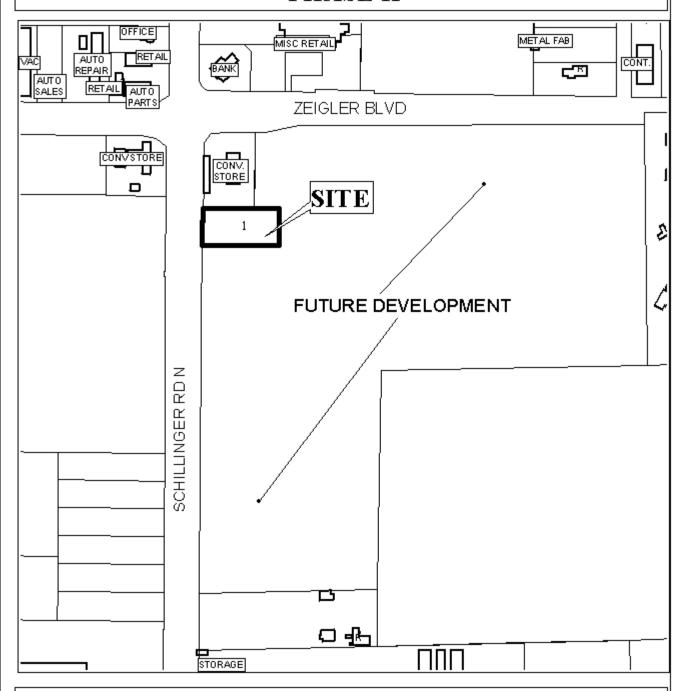

## INDIAN COMMERCIAL PARK SUBDIVISION, PHASE II

This is a request for a one-year extension of a previously approved 1-lot subdivision. The subdivision is located on the East side of Schillinger Road,  $300'\pm$  South of Zeigler Boulevard.