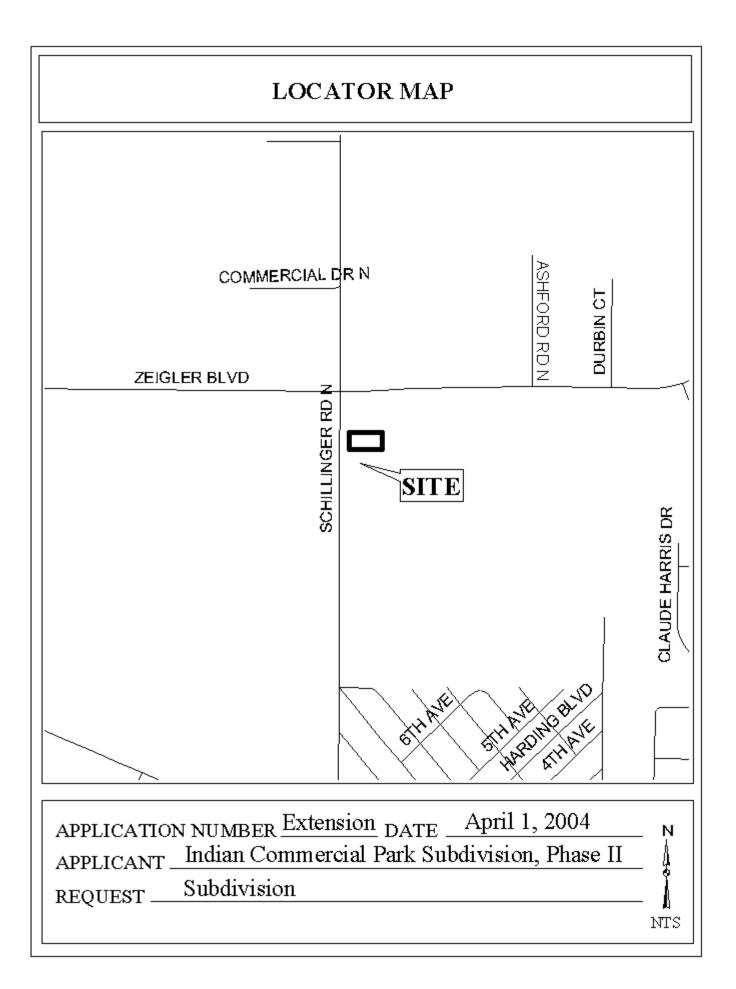

## INDIAN COMMERCIAL PARK SUBDIVISION, PHASE II

This is a request for a one-year extension of a previously approved 1-lot subdivision. The subdivision is located on the East side of Schillinger Road,  $300'\pm$  South of Zeigler Boulevard.