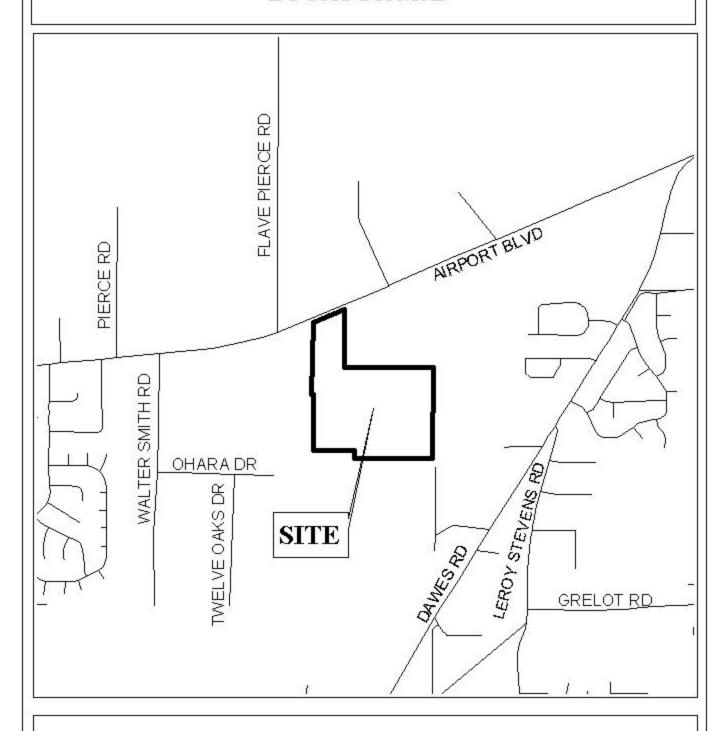

## **HAMILTON BRIDGES SUBDIVISION**

This is a request for a one-year extension of a previously approved 207 lot subdivision. The subdivision is located on the South side of Airport Boulevard, 600'  $\pm$  East of the South terminus of Flave Pierce Road, extending to the West side of Lowery Road.

## LOCATOR MAP

N