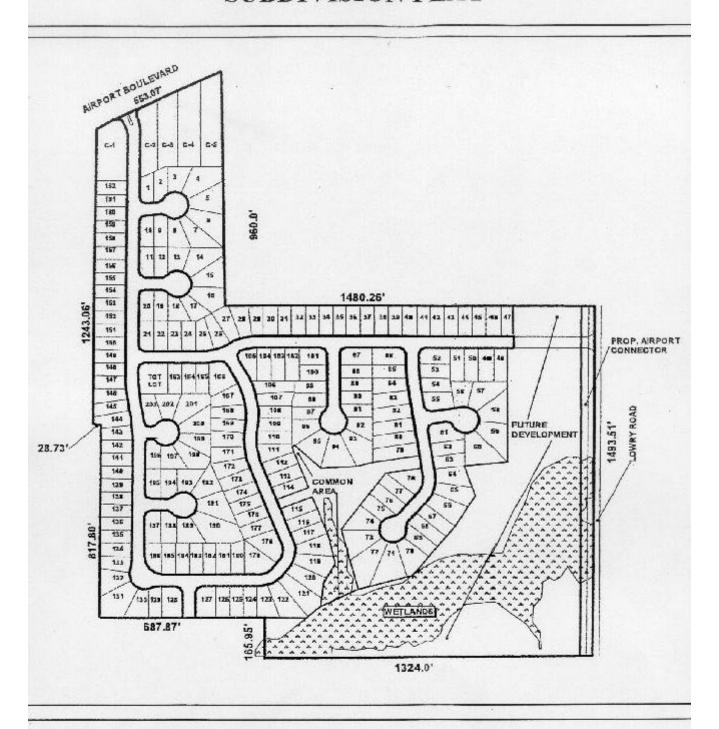

## **HAMILTON BRIDGES SUBDIVISION**

This is a request for a one-year extension of a previously approved 207 lot subdivision. The subdivision is located on the South side of Airport Boulevard, 600'  $\pm$  East of the South terminus of Flave Pierce Road, extending to the West side of Lowery Road.

This is the first extension since the subdivision was originally approved in March 2002. There have been no changes in conditions in the surrounding area that would affect the subdivision as previously approved; nor have there been changes to the Regulations that would affect the previous approval.

## SUBDIVISION PLAT

NTS