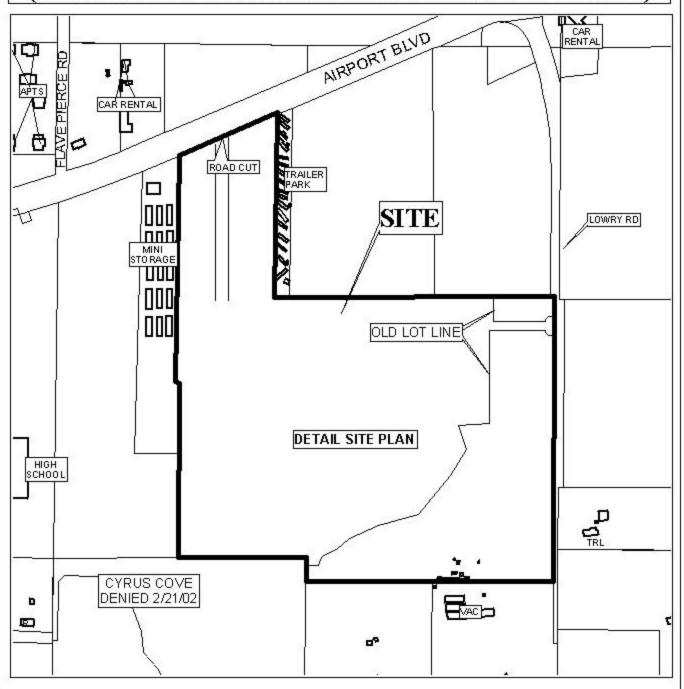

## **HAMILTON BRIDGES SUBDIVISION**

This is a request for a one-year extension of a previously approved 207 lot subdivision. The subdivision is located on the South side of Airport Boulevard, 600'  $\pm$  East of the South terminus of Flave Pierce Road, extending to the West side of Lowery Road.

## SUBDIVISION PLAT

NTS