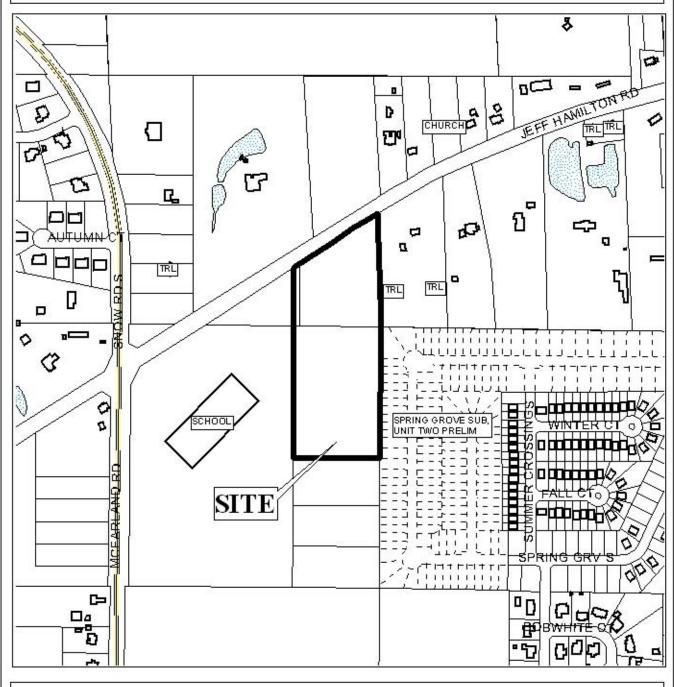

### **GRACELAND COURT SUBDIVISION**

This is a request for a one-year extension of a previously approved 23-lot subdivision. The subdivision is located on the South side of Jeff Hamilton Road,  $1,000'\pm$  East of Snow Road.

# DETAIL SITE PLAN

| APPLICATION | NUMBER Extension DATE June 15, 2006 | N   |
|-------------|-------------------------------------|-----|
| APPLICANT _ | Graceland Court Subdivision         | \$  |
| REQUEST     | Subdivision                         |     |
|             |                                     | NTS |