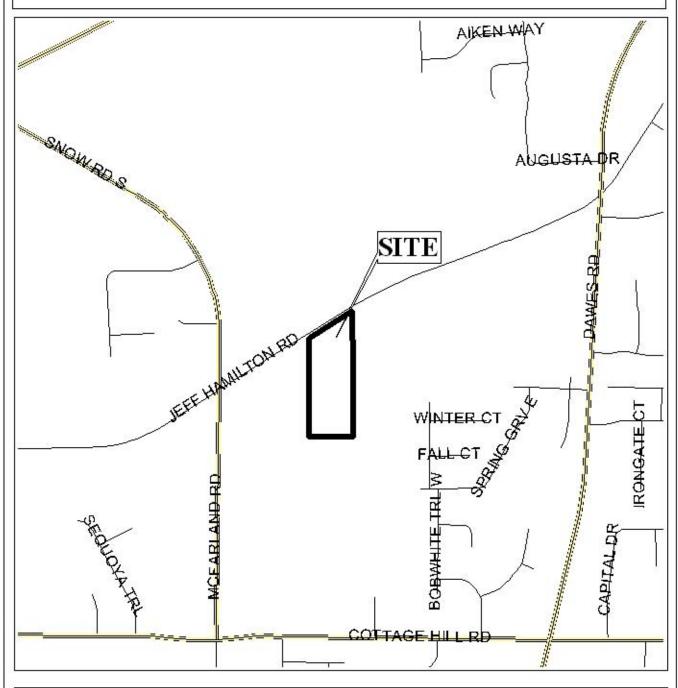

### **GRACELAND COURT SUBDIVISION**

This is a request for a one-year extension of a previously approved 23-lot subdivision. The subdivision is located on the South side of Jeff Hamilton Road,  $1,000'\pm$  East of Snow Road.

## LOCATOR MAP

| APPLICATION N | JUMBER Extension DATE June 15, 2006 | N   |
|---------------|-------------------------------------|-----|
| APPLICANT     | Graceland Court Subdivision         | }   |
| REQUEST       | Subdivision                         | [   |
|               |                                     | NTS |