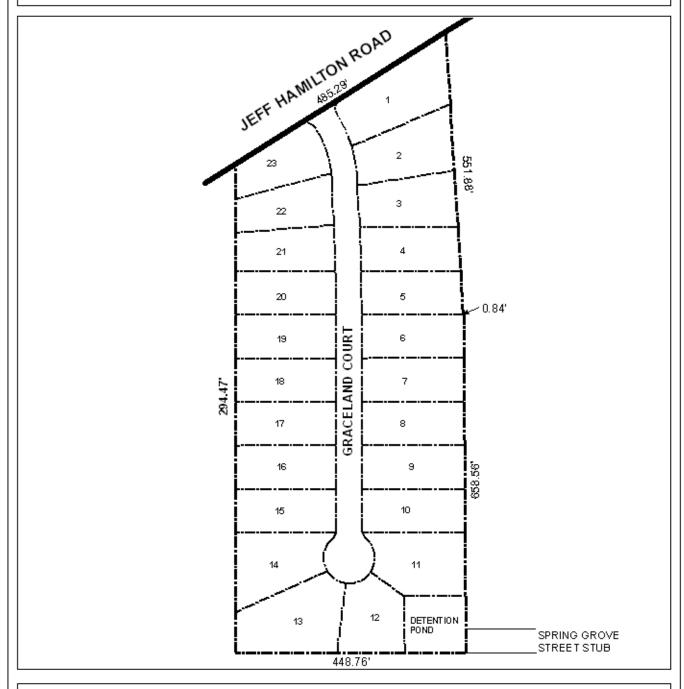

### **GRACELAND COURT SUBDIVISION**

This is a request for a one-year extension of a previously approved 23-lot subdivision. The subdivision is located on the South side of Jeff Hamilton Road,  $1,000'\pm$  East of Snow Road.

#### GRACELAND COURT SUBDIVISION

# DETAIL SITE PLAN

| APPLICATION | NUMBER Extension DATE June 15, 2006 | N   |
|-------------|-------------------------------------|-----|
| APPLICANT _ | Graceland Court Subdivision         | \$  |
| REQUEST     | Subdivision                         |     |
|             |                                     | NTS |