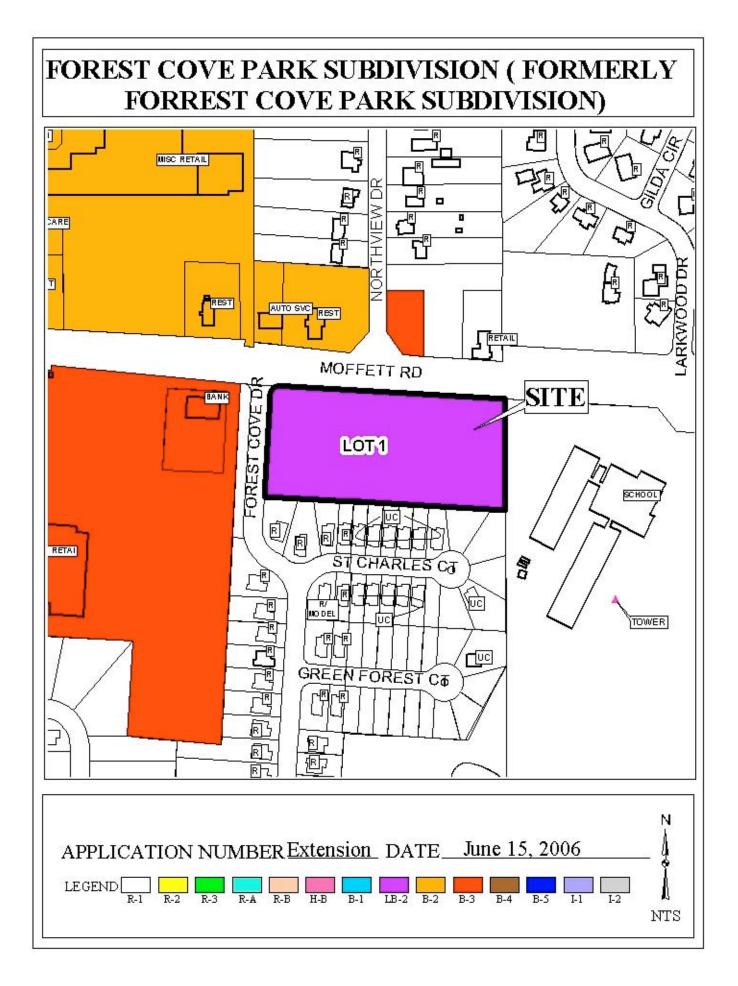

## FOREST COVE PARK SUBDIVISION

This is a request for a one-year extension of a previously approved 1-lot subdivision. The subdivision is located on the South side of Moffett Road,  $\frac{1}{4}$  mile <u>+</u> East of Forest Hill Drive.

Additionally, while the site is zoned LB-2, Limited Business the development would require subdivision approval.

Based upon the preceding, it is recommended that this request for extension be denied.