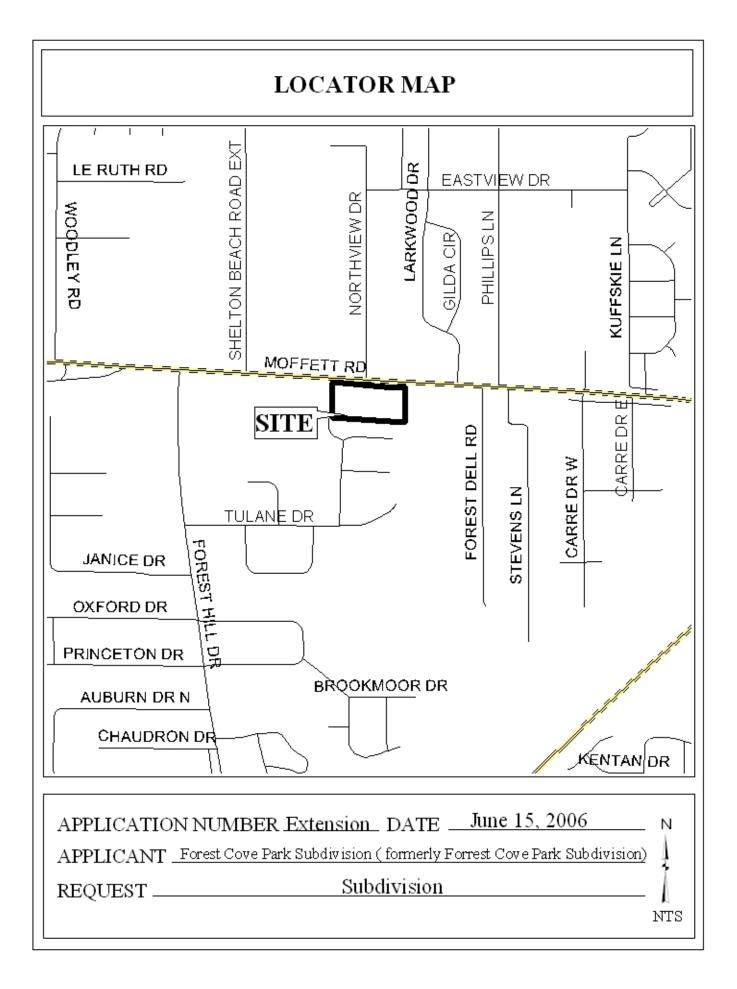

## FOREST COVE PARK SUBDIVISION

This is a request for a one-year extension of a previously approved 1-lot subdivision. The subdivision is located on the South side of Moffett Road,  $\frac{1}{4}$  mile <u>+</u> East of Forest Hill Drive.