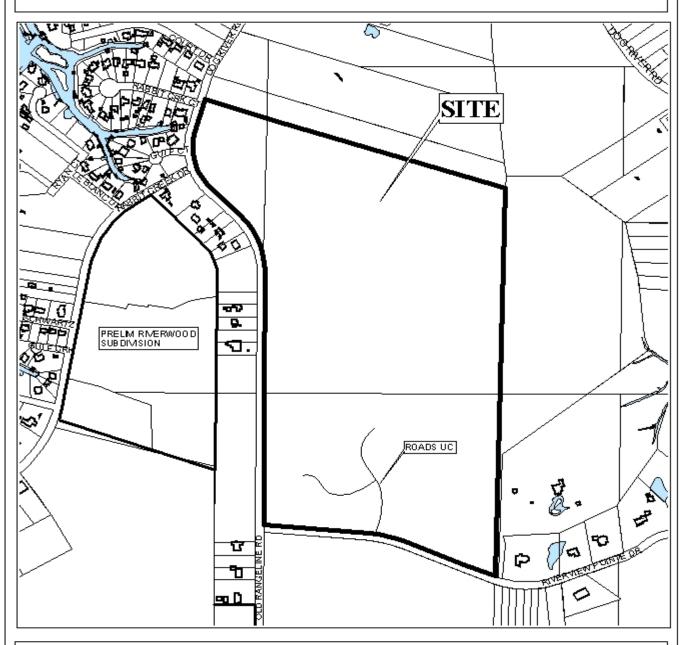

# FINCHER'S ADDITION TO RIVERVIEW SUBDIVISION

This is a request for a one-year extension of a previously approved 4--lot subdivision. The subdivision is located at the Northeast corner of Old Rangeline Road and Riverview Point Drive.

## DETAIL SITE PLAN

APPLICATION NUMBER Extension DATE October 7, 2004

APPLICANT Fincher's Addition to Riverview Subdivision

REQUEST Subdivision

NTS