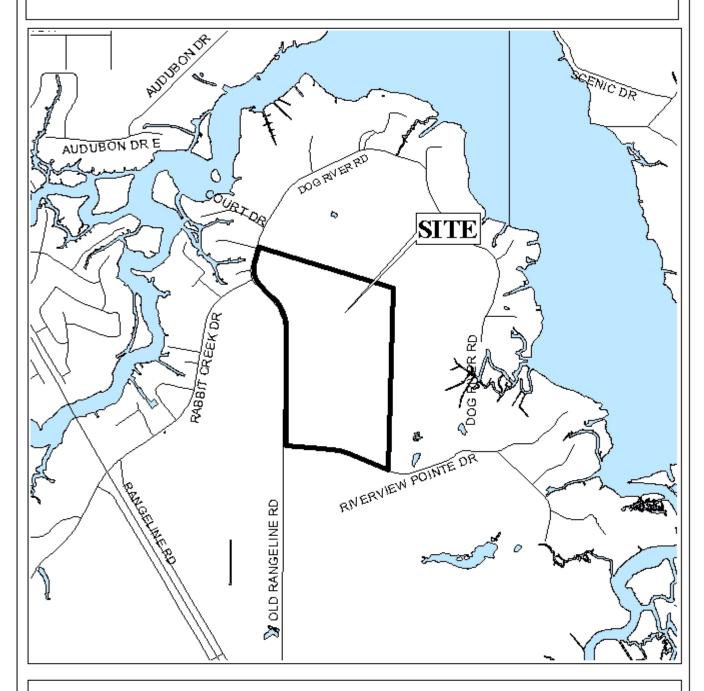

# FINCHER'S ADDITION TO RIVERVIEW SUBDIVISION

This is a request for a one-year extension of a previously approved 4--lot subdivision. The subdivision is located at the Northeast corner of Old Rangeline Road and Riverview Point Drive.

### LOCATOR MAP

APPLICATION NUMBER Extension DATE October 7, 2004

APPLICANT Fincher's Addition To Riverview Subdivision

REQUEST Subdivision

NTS