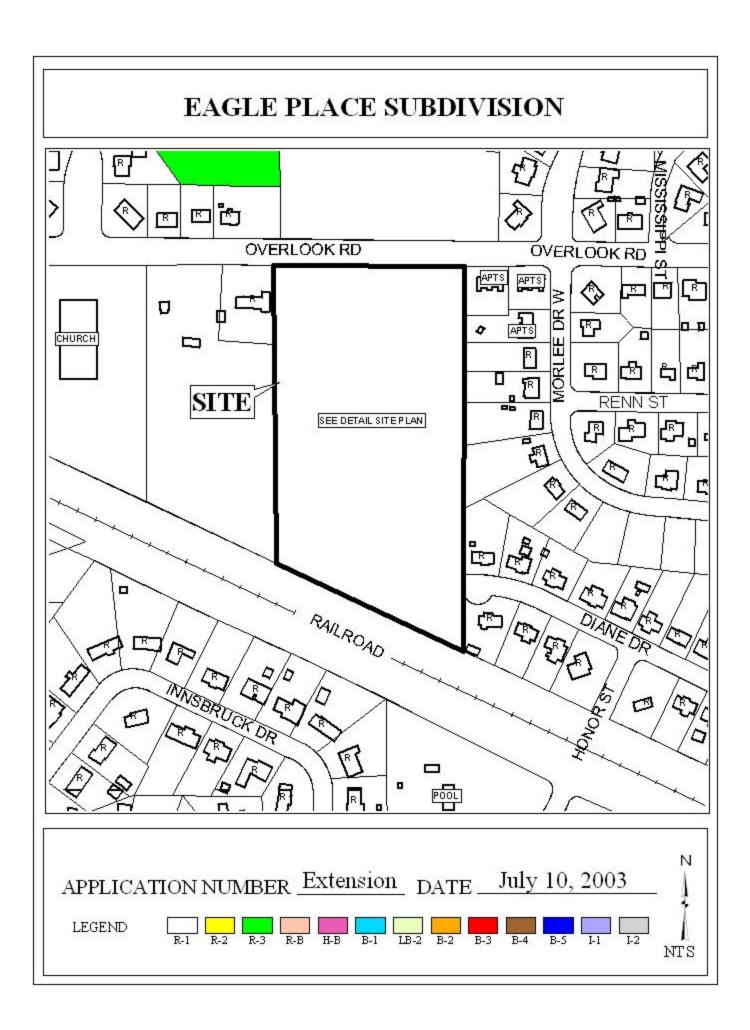

## **EAGLE PLACE SUBDIVISION**

This is a request for a one-year extension of a previously approved 18-lot subdivision containing 9.9 acres. The subdivision is located on the South side of Overlook Road, 250'± West of Morlee Drive West.

This is the first extension since the subdivision was originally approved in July 2002. There have been no changes in conditions in the surrounding area that would affect the subdivision as previously approved; nor have there been changes to the Regulations that would affect the previous approval.

Based upon the preceding, it is recommended that this request for extension be approved.

|       | N NUMBER <u>Extension</u> DATE -<br>Eagle Place Subdivision | July 10, 2003 | _ 7 |
|-------|-------------------------------------------------------------|---------------|-----|
|       | a 1 1' '                                                    |               |     |
| erond |                                                             |               | NTS |