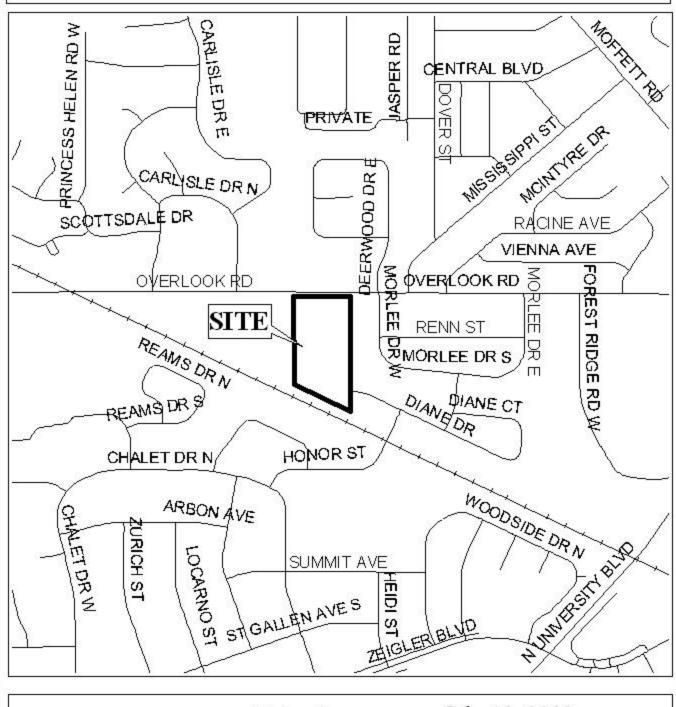

## **EAGLE PLACE SUBDIVISION**

This is a request for a one-year extension of a previously approved 18-lot subdivision containing 9.9 acres. The subdivision is located on the South side of Overlook Road, 250'± West of Morlee Drive West.

This is the first extension since the subdivision was originally approved in July 2002. There have been no changes in conditions in the surrounding area that would affect the subdivision as previously approved; nor have there been changes to the Regulations that would affect the previous approval.

Based upon the preceding, it is recommended that this request for extension be approved.

|       | N NUMBER <u>Extension</u> DATE -<br>Eagle Place Subdivision | July 10, 2003 | _ 7 |
|-------|-------------------------------------------------------------|---------------|-----|
|       | a 1 1' '                                                    |               |     |
| erond |                                                             |               | NTS |