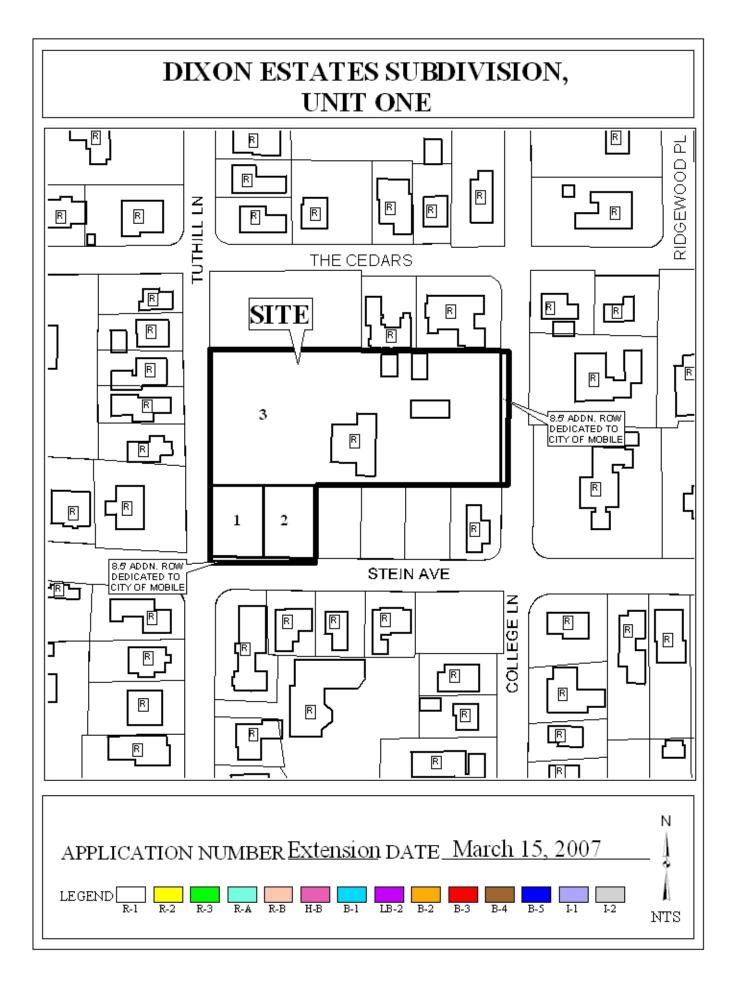

## DIXON ESTATES SUBDIVISION, UNIT ONE

This is a request for a one-year extension of a previously approved two-lot subdivision. The subdivision is located on the Northeast corner of Tuthill Lane and Stein Avenue.

It should be noted, however, that no road construction was required for this subdivision. The applicant should be advised that no additional extensions will be likely and recording of the final plat will be required.