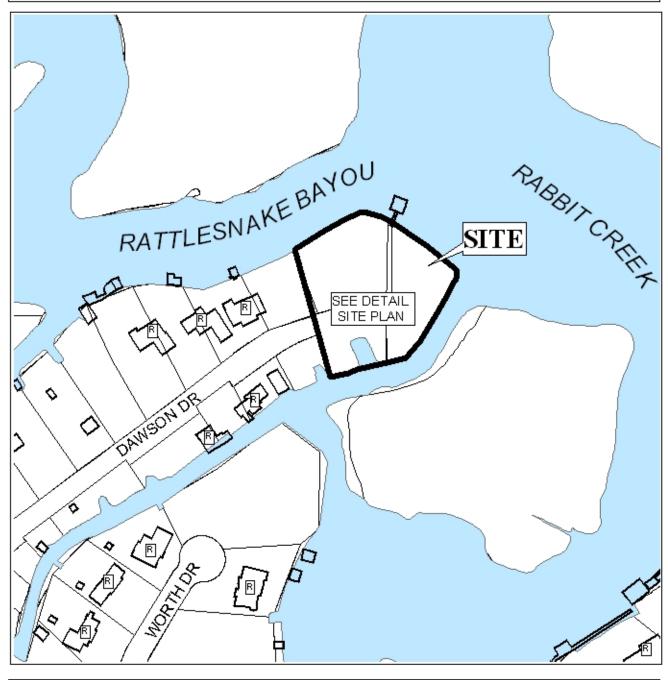

## **DAWSON POINT SUBDIVISION**

This is a request for a one-year extension of a previously approved 5-lot subdivision. The subdivision is located at the terminus of Dawson Drive.

This is the first extension since the subdivision was originally approved in 2005. There have been no changes in conditions in the surrounding area that would affect the subdivision as previously approved; nor have there been changes to the Regulations that would affect the previous approval.

## LOCATOR MAP

| APPLICATION | NUMBER Extension DATE September 7, 2006 | _ N |
|-------------|-----------------------------------------|-----|
| APPLICANT _ | Dawson Point Subdivision                | - Å |
| REQUEST     | Subdivision                             | - 1 |
|             |                                         | NTS |