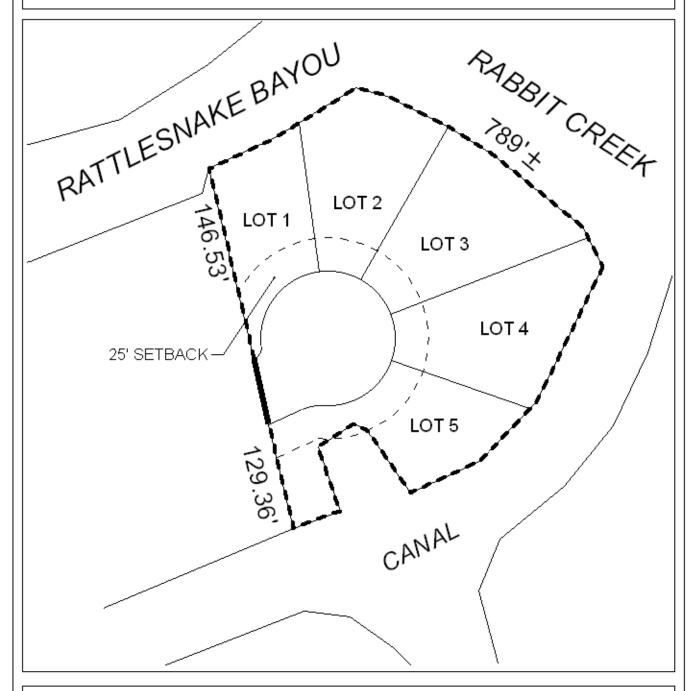

## **DAWSON POINT SUBDIVISION**

This is a request for a one-year extension of a previously approved 5-lot subdivision. The subdivision is located at the terminus of Dawson Drive.

This is the first extension since the subdivision was originally approved in 2005. There have been no changes in conditions in the surrounding area that would affect the subdivision as previously approved; nor have there been changes to the Regulations that would affect the previous approval.

## **DETAIL SITE PLAN**

| APPLICATION | NUMBER Extension DATE September 7, 2006 | Ņ   |
|-------------|-----------------------------------------|-----|
| APPLICANT _ | Dawson Point Subdivision                | . ļ |
| REQUEST     | Subdivision                             | - 1 |
|             |                                         | NTS |