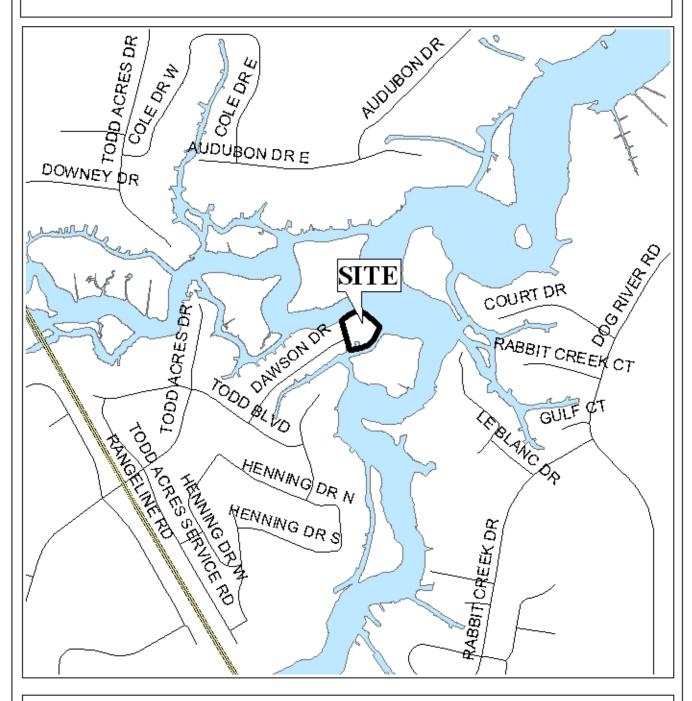

## **DAWSON POINT SUBDIVISION**

This is a request for a one-year extension of a previously approved 5-lot subdivision. The subdivision is located at the terminus of Dawson Drive.

This is the first extension since the subdivision was originally approved in 2005. There have been no changes in conditions in the surrounding area that would affect the subdivision as previously approved; nor have there been changes to the Regulations that would affect the previous approval.

## LOCATOR MAP

| APPLICATION | NUMBER Extension DATE September 7, 2006 | _ N |
|-------------|-----------------------------------------|-----|
| APPLICANT _ | Dawson Point Subdivision                | - Å |
| REQUEST     | Subdivision                             | - 1 |
|             |                                         | NTS |