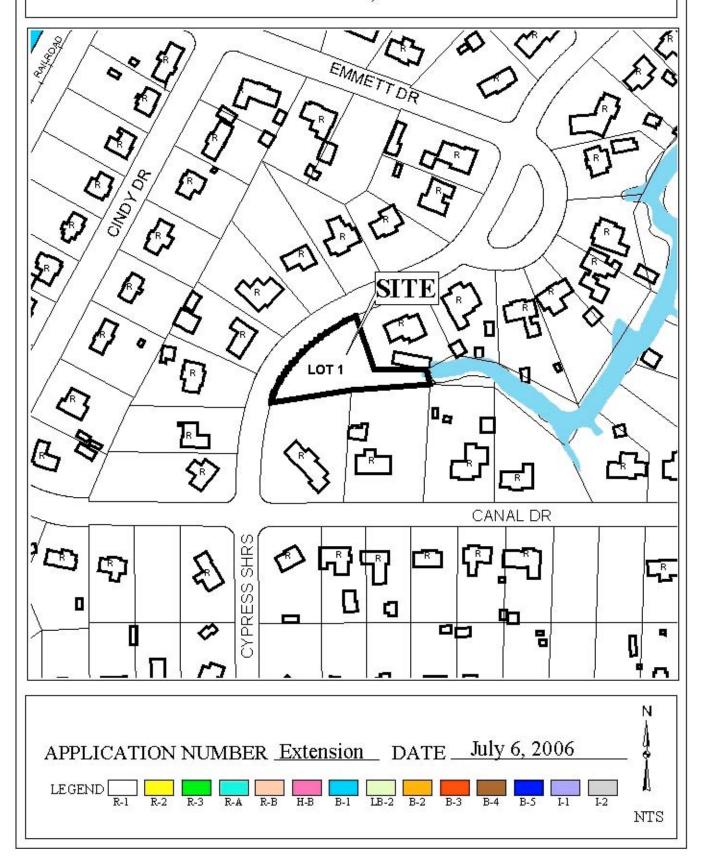

## CYPRESS SHORES SUBDIVISION, BOUNDS 1<sup>ST</sup> ADDITION TO

This is a request for a one-year extension of a previously approved 1-lot subdivision. The subdivision is located on the East side of Cypress Shores Drive,  $200'\pm$  North of Canal Drive.

This is the first extension since the subdivision was originally approved in 2005. There have been no changes in conditions in the surrounding area that would affect the subdivision as previously approved; nor have there been changes to the Regulations that would affect the previous approval.

Based upon the preceding, it is recommended that this request for extension be approved.

| APPLICATIO | N NUMBER Extension DATE July 6, 2006               | _ N |
|------------|----------------------------------------------------|-----|
| APPLICANT  | Cypress Shores Subdivision, Bounds 1st Addition to | _ Å |
| REQUEST    | Subdivision                                        | _ 1 |
|            |                                                    | NTS |