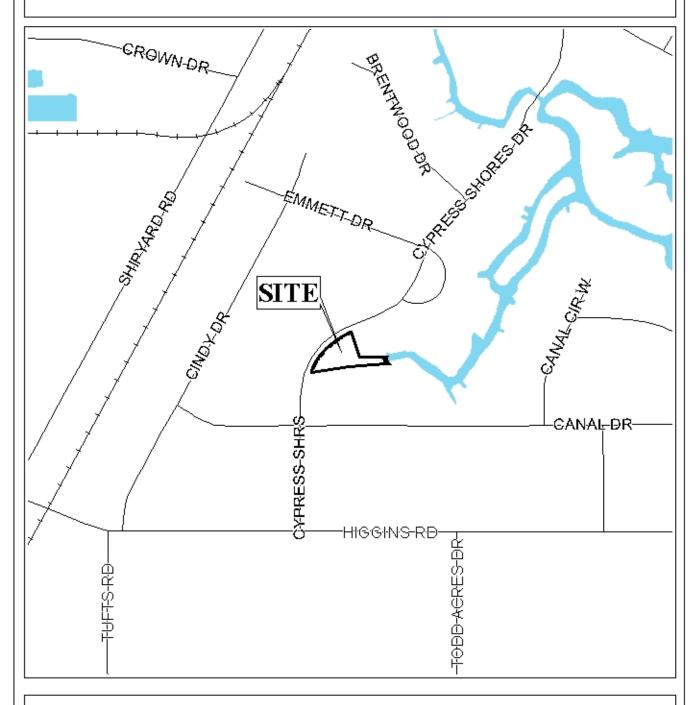

## CYPRESS SHORES SUBDIVISION, BOUNDS 1<sup>ST</sup> ADDITION TO

This is a request for a one-year extension of a previously approved 1-lot subdivision. The subdivision is located on the East side of Cypress Shores Drive,  $200'\pm$  North of Canal Drive.

This is the first extension since the subdivision was originally approved in 2005. There have been no changes in conditions in the surrounding area that would affect the subdivision as previously approved; nor have there been changes to the Regulations that would affect the previous approval.