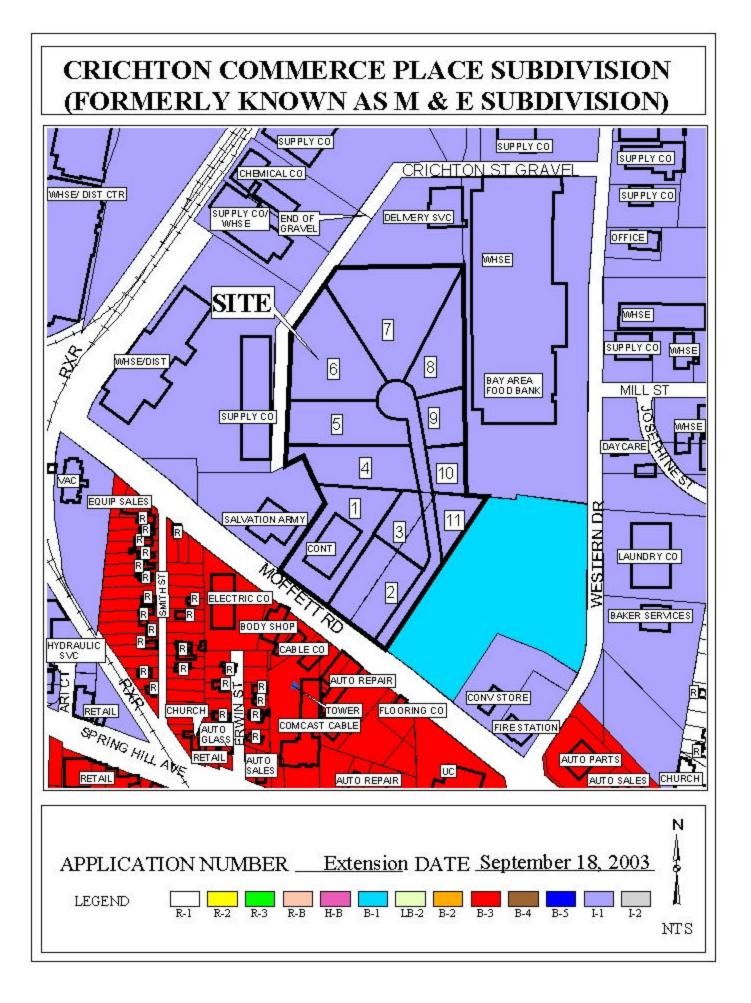

## **CRICHTON COMMERCE PLACE SUBDIVISION**

This is a request for a one-year extension of a previously approved 11-lot subdivision. The subdivision is located on the North side of Moffett Road, 610'+ West of Western Drive extending to the East side of Crichton Street.

There have been two extensions since the subdivision was originally approved in September 2000. There have been no changes in conditions in the surrounding area that would effect the subdivision as previously approved; nor have there been changes to the regulations that would effect the previous approval. However, as no units have been recorded in this subdivision the Commission does not typically approve more than one extension. It is also recommended that the applicant be informed that a <u>fourth</u> extension is unlikely.