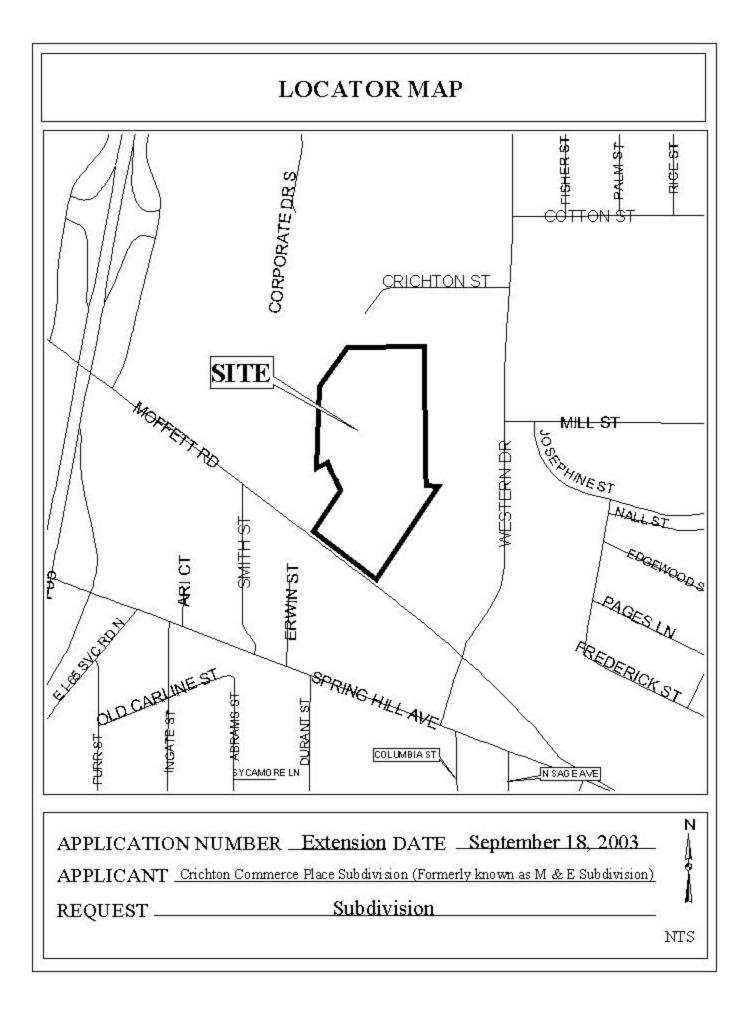

## **CRICHTON COMMERCE PLACE SUBDIVISION**

This is a request for a one-year extension of a previously approved 11-lot subdivision. The subdivision is located on the North side of Moffett Road, 610'+ West of Western Drive extending to the East side of Crichton Street.

There have been two extensions since the subdivision was originally approved in September 2000. There have been no changes in conditions in the surrounding area that would effect the subdivision as previously approved; nor have there been changes to the regulations that would effect the previous approval. However, as no units have been recorded in this subdivision the Commission does not typically approve more than one extension. It is also recommended that the applicant be informed that a <u>fourth</u> extension is unlikely.