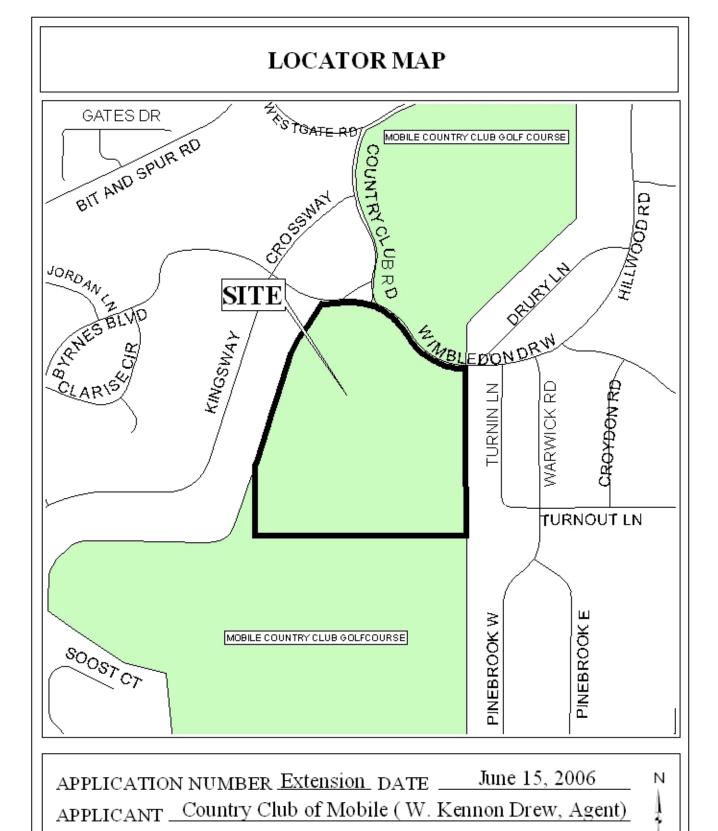

## PLANNED UNIT DEVELOPMENT EXTENSION

STAFF REPORT Date: June 15, 2006

**<u>DEVELOPMENT NAME</u>** Country Club of Mobile

(W. Kennon Drew, Agent)

**LOCATION** 4101 Wimbledon Drive West

(South side of Wimbledon Drive West, 200' ± West of

Turnin Lane)

**PRESENT ZONING** R-1, Single-Family Residential

**REMARKS** The applicant is requesting a one-year extension of a previously approved Planned Unit Development (PUD) approval, which was granted in 2004. The PUD application joined a request for Planning Approval, which was required for expansion in an R-1 district, and is still valid.

**RECOMMENDATION** Based on the preceding, it is recommended that this application be approved.

Planned Unit Development

NTS

REQUEST \_\_\_\_\_