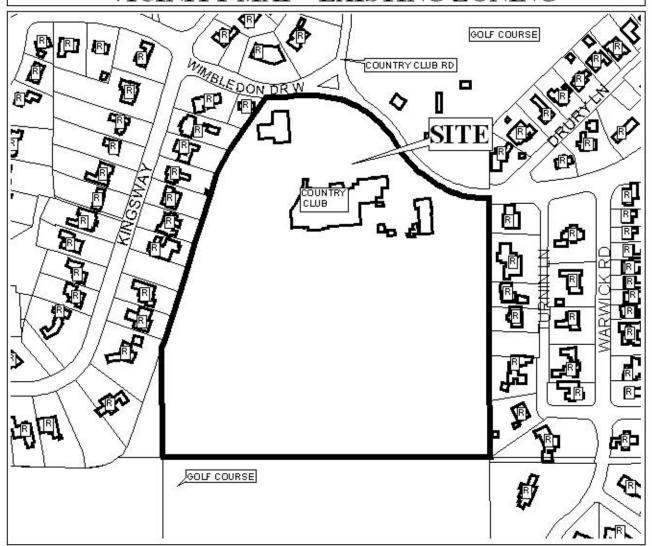

## PLANNING COMMISSION VICINITY MAP - EXISTING ZONING

The site is surrounded by single-family residential units. A golf course is located to the north and south of the site.