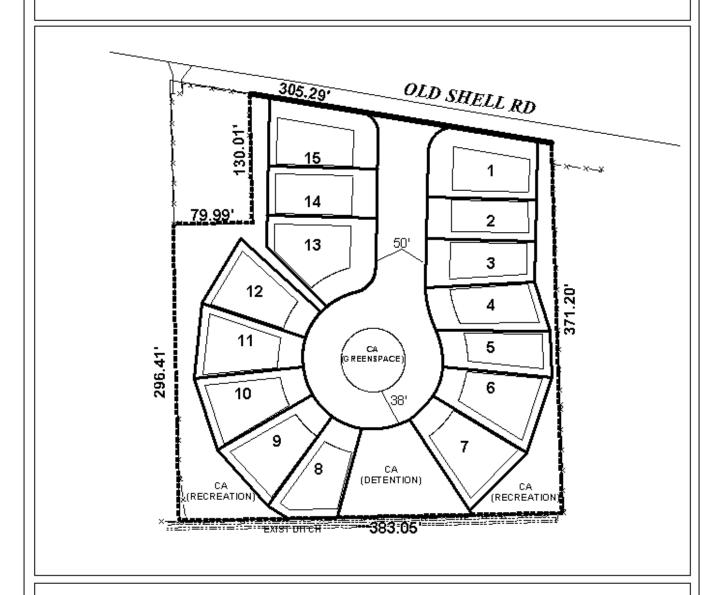

## SITE PLAN

The site plan illustrates the proposed development

| APPLICATION | NUMBER Extension DATE March 1, 2007   | N<br>λ       |
|-------------|---------------------------------------|--------------|
| APPLICANT_  | Breydon Square Subdivision            | <sup>‡</sup> |
| REQUEST     | Subdivision, Planned Unit Development | 1            |
|             |                                       | NTS          |

**CONTEMPLATED USE** Planned Unit Development Approval to allow reduced lot

widths, sizes, and setbacks in a single-family residential

subdivision.

**REMARKS** The applicant is requesting a one year extension of a previously approved PUD and Subdivision.