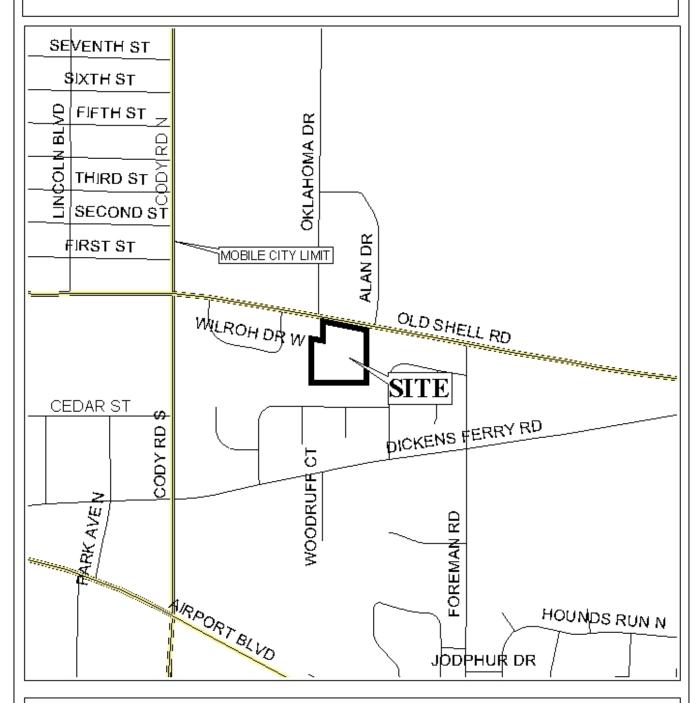

**LOCATION** South side of Old Shell Road, 270'+ East of Wilroh Drive

East.

**CITY COUNCIL** 

**DISTRICT** District 7

**PRESENT ZONING** R-1, Single-Family Residential

**AREA OF PROPERTY**  $3.3 \pm \text{Acres}/15 - \text{Lots}$ 

### LOCATOR MAP

# PLANNING COMMISSION VICINITY MAP - EXISTING ZONING OKLAHOMA DR ALAN DR OLD SHELL-RD R COBBLESTONE WAY W HEDGESTONE WAY The site is surrounded by single-family residential units.

APPLICATION NUMBER \_\_Extension DATE \_\_March 1, 2007 APPLICANT \_\_\_\_\_ Breydon Square Subdivision REQUEST \_\_\_\_ Subdivision, Planned Unit Development \_\_\_\_\_ NTS \_\_\_\_ NTS