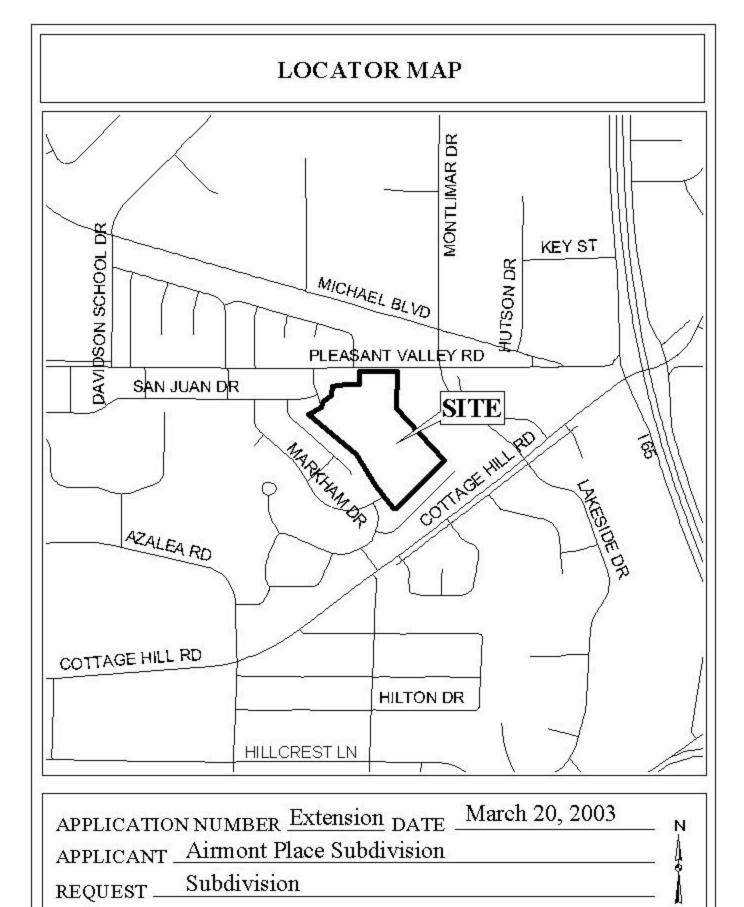

## **AIRMONT PLACE SUBDIVISION**

This is a request for a one-year extension of a previously approved seven lot subdivision. The subdivision is located on the South side of Pleasant Valley Road, 550' + West of Montlimar Drive, extending South to the East terminus of Markham Drive.

There has been one extension since the subdivision was originally approved in December 2000. There have been no changes in conditions in the surrounding area that would affect the subdivision as previously approved; nor have there been changes to the regulations that would affect the previous approval.

Based upon the preceding, it is recommended that this request for extension be approved.

NTS