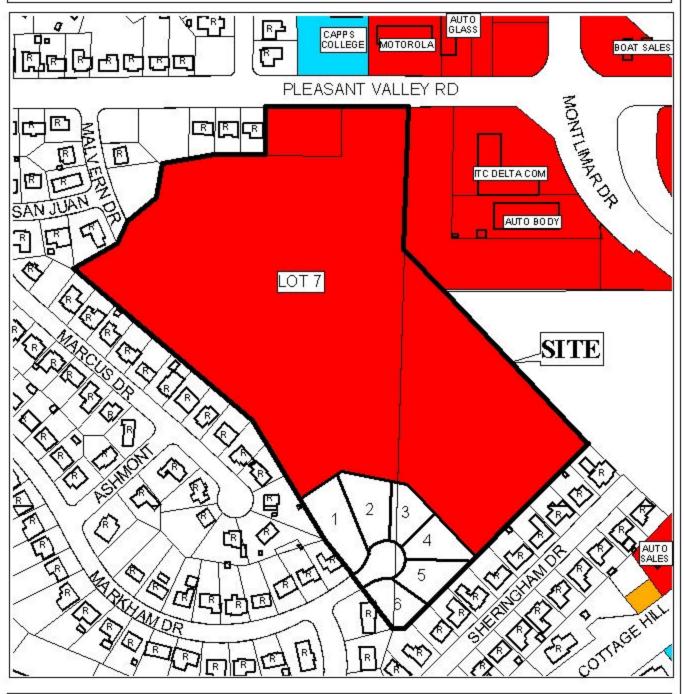

## **AIRMONT PLACE SUBDIVISION**

This is a request for a one-year extension of a previously approved seven lot subdivision. The subdivision is located on the South side of Pleasant Valley Road, 550' + West of Montlimar Drive, extending South to the East terminus of Markham Drive.

There has been one extension since the subdivision was originally approved in December 2000. There have been no changes in conditions in the surrounding area that would affect the subdivision as previously approved; nor have there been changes to the regulations that would affect the previous approval.

Based upon the preceding, it is recommended that this request for extension be approved.

NTS