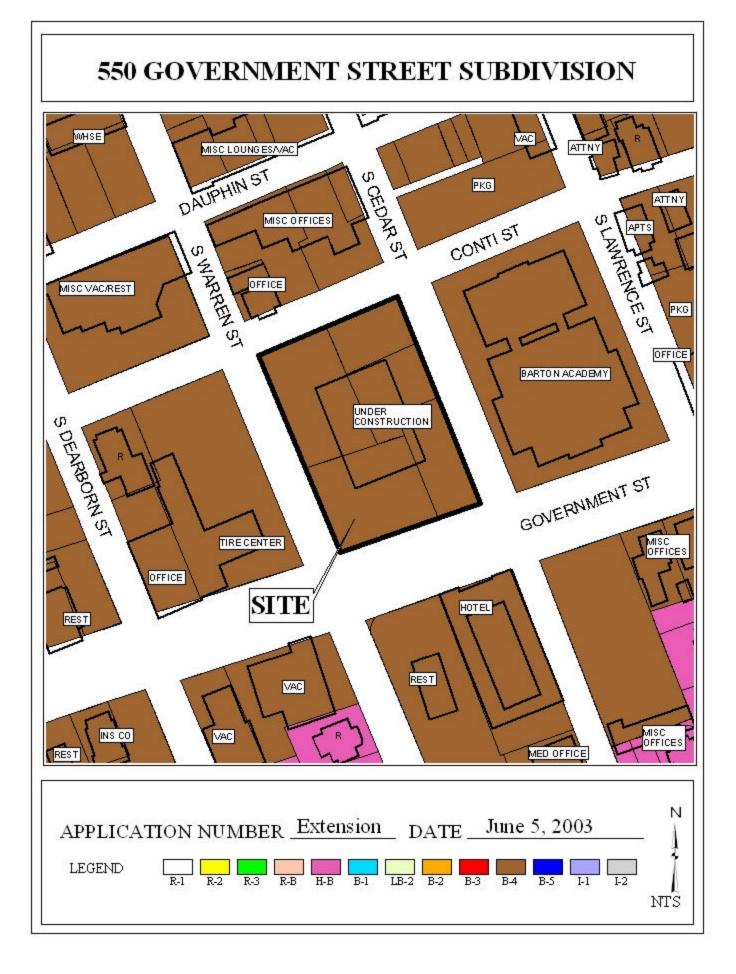

## 550 GOVERNMENT STREET SUBDIVISION

This is a request for a one-year extension of a previously approved one-lot subdivision. The subdivision is located on the block bounded by Government Street on the South, Cedar Street on the East, Conti Street on the North, and Warren Street on the West.

This is the first extension since the subdivision was originally approved in June 2002. There have been no changes in conditions in the surrounding area that would affect the subdivision as previously approved; nor have there been changes to the Regulations that would affect the previous approval.