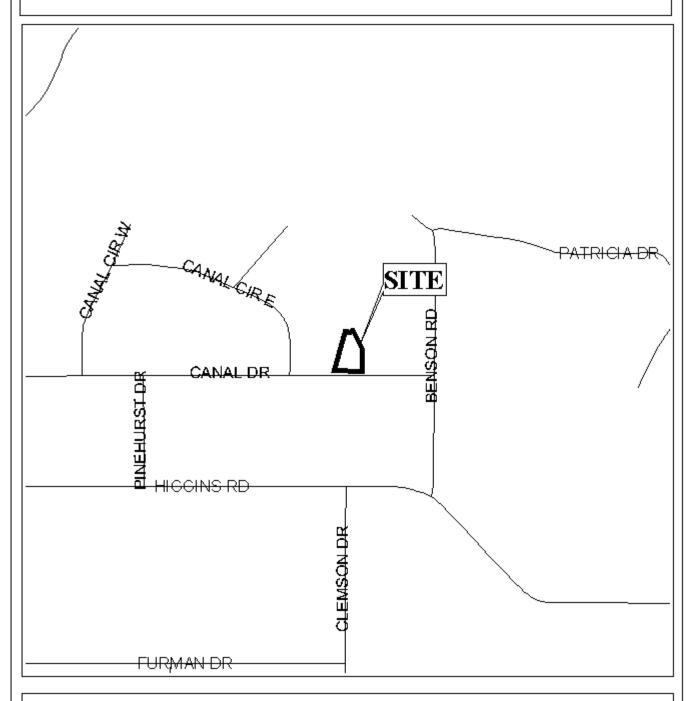

The plat illustrates the proposed 1 lot,  $0.3 \pm$  acre subdivision which is located on the North side of Canal Drive,  $160' \pm$  East of Canal Circle East and is in City Council District 4. The subdivision is served by public water and sanitary sewer.