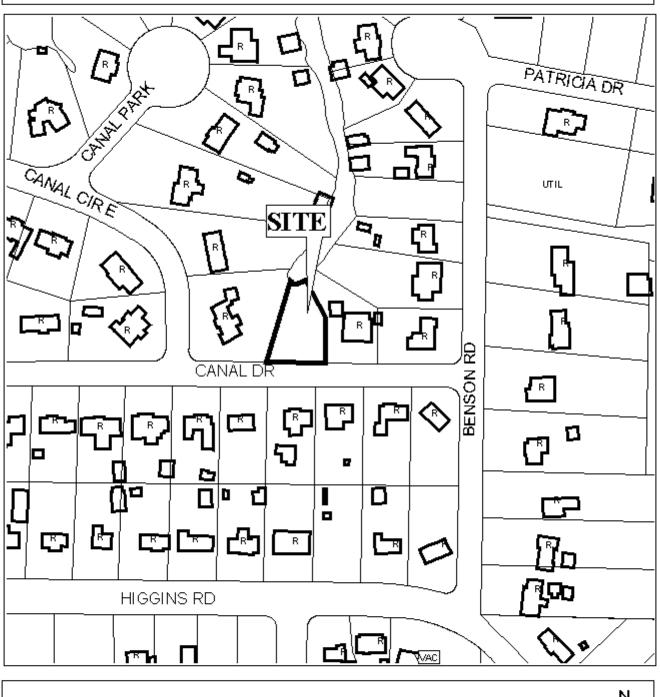

The plat illustrates the proposed 1 lot,  $0.3 \pm$  acre subdivision which is located on the North side of Canal Drive,  $160' \pm$  East of Canal Circle East and is in City Council District 4. The subdivision is served by public water and sanitary sewer.