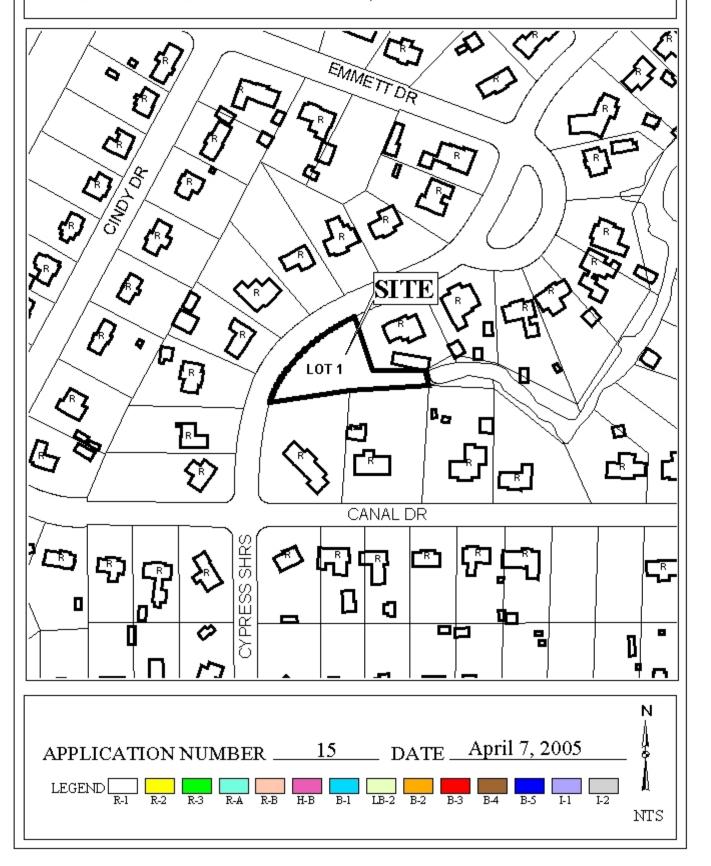

The plat illustrates the proposed 1 lot,  $0.3 \pm \text{acre}$  subdivision which is located on the East side of Cypress Shores Drive,  $200' \pm \text{North}$  of Canal Drive and is in City Council District 4. The subdivision is served by public water and sanitary sewer.

The purpose of this application is to create a one-lot subdivision from a metes and bounds parcel.

As indicated on the plat, the site is located in the 100-year floodplain and as such the area may be considered environmentally sensitive; therefore, the approval of any necessary federal, state and local agencies would be required.