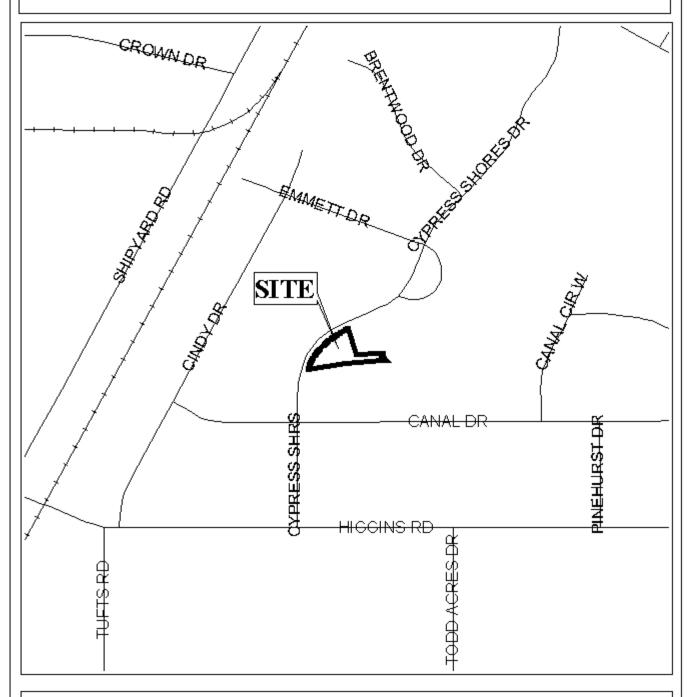

The plat illustrates the proposed 1 lot,  $0.3 \pm \text{acre}$  subdivision which is located on the East side of Cypress Shores Drive,  $200' \pm \text{North}$  of Canal Drive and is in City Council District 4. The subdivision is served by public water and sanitary sewer.

## LOCATOR MAP

| APPLICATIO                                                   | N NUMBER                | 15 | _ DATE _ | April 7, 2005 | - N         |
|--------------------------------------------------------------|-------------------------|----|----------|---------------|-------------|
| APPLICANT Cypress Shores Subdivision, Bounds 1st Addition to |                         |    |          |               | _ (↓<br>- ∳ |
| REQUEST                                                      | Subdivision Subdivision |    |          |               | _ 1         |
|                                                              |                         |    |          |               | NTS         |