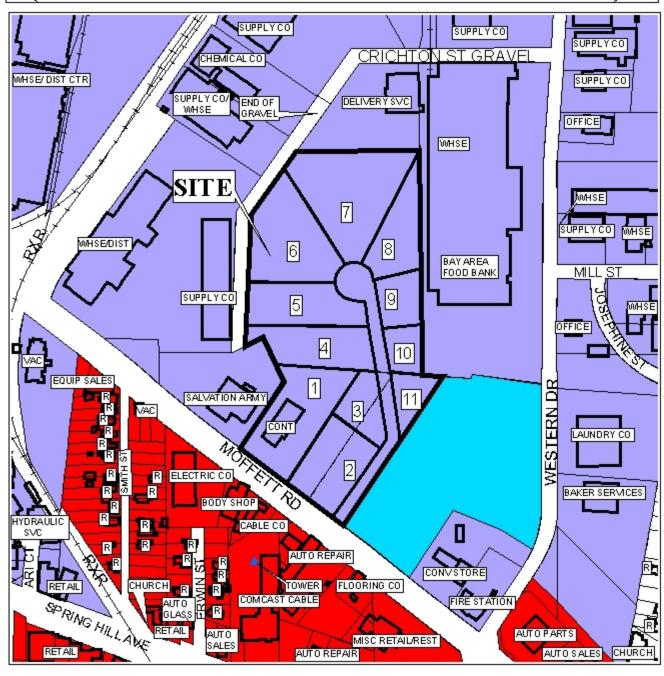

## <u>(FORMERLY M & E SUBDIVISION)</u>

This is a request for a one-year extension of a previously approved 11-lot subdivision. The subdivision is located on the North side of Moffett Road,  $610' \pm \text{West}$  of Western Drive extending to the East side of Crichton Street.

## CRICHTON COMMERCE PLACE SUBDIVISION (FORMERLY KNOWN AS M & E SUBDIVISION)