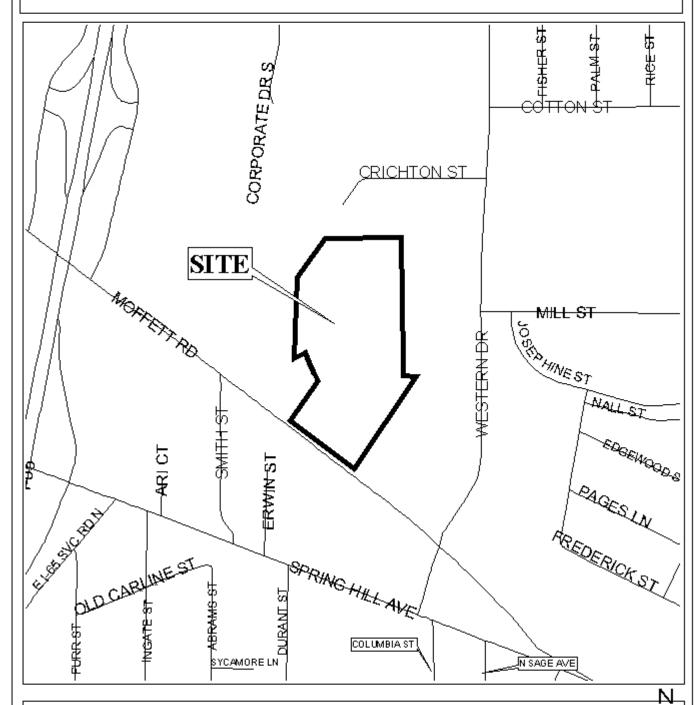

## <u>(FORMERLY M & E SUBDIVISION)</u>

This is a request for a one-year extension of a previously approved 11-lot subdivision. The subdivision is located on the North side of Moffett Road,  $610' \pm \text{West}$  of Western Drive extending to the East side of Crichton Street.

## LOCATOR MAP

APPLICATION NUMBER <u>Extension</u> DATE <u>September 16, 2004</u>

APPLICANT Crichton Commerce Place Subdivision (Formerly known as M & E Subdivision)

REQUEST \_\_\_\_\_Subdivision

NTS