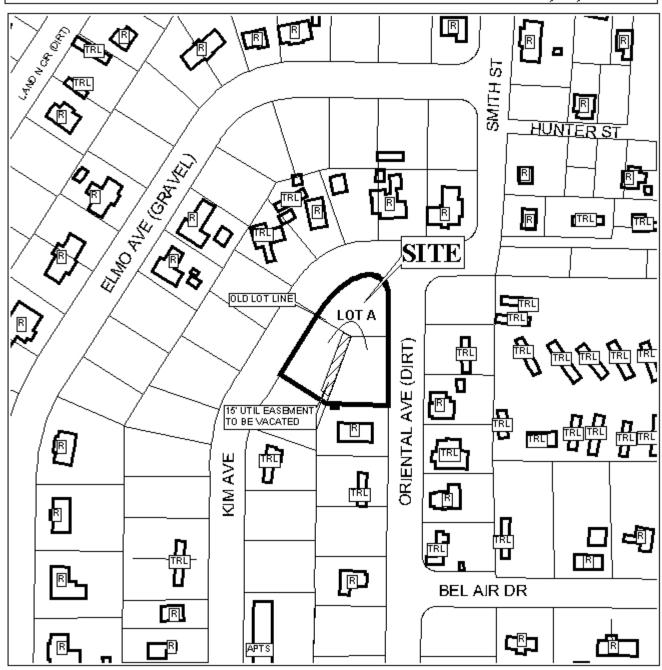

The purpose of this application is to combine three lots into one.

This site is located in the County, thus a note should be placed on the final plat stating that any lots which are developed commercially and adjoin residentially developed property must provide a buffer, in compliance with Section V.A.7. of the Subdivision Regulations.

As illustrated on the plat, a 15-foot utility easement is to be vacated at the site.

The plat meets the minimum requirements of the Subdivision Regulations and is recommended for Tentative Approval subject to the following conditions: 1) the placement of a note on the final plat stating that any lots which are developed commercially and adjoin residentially developed property must provide a buffer, in compliance with Section V.A.7. of the Subdivision Regulations; and 2) completion of the vacation process for the 15-foot utility easement.