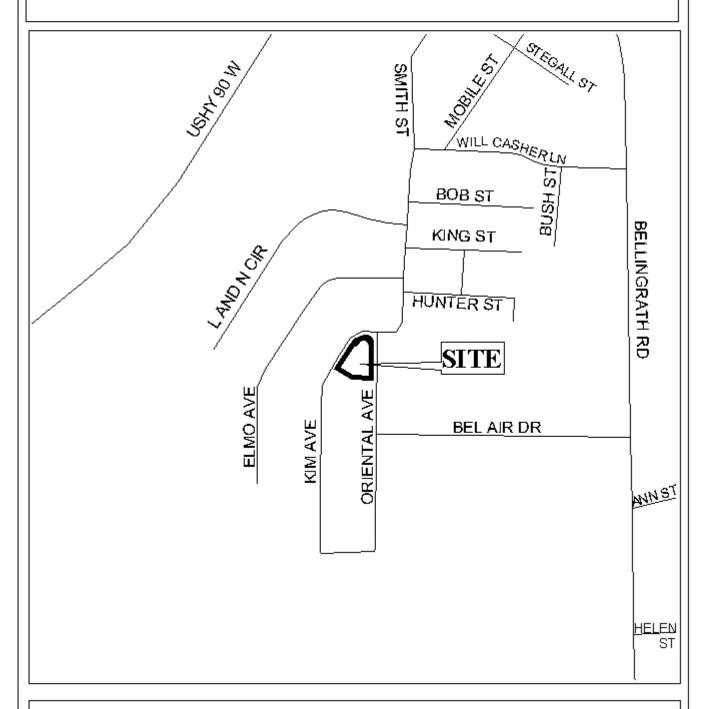

## CREIGHTON'S 1<sup>st</sup> ADDITION TO THEODORE SUBDIVISION, RESUBDIVISION OF LOTS 1, 2 AND 23

<u>Engineering Comments:</u> Must comply with the Mobile County Flood Damage Prevention Ordinance.

The plat illustrates the proposed 1 lot,  $0.7 \pm \text{acre}$  subdivision which is located at the Southwest corner of Oriental Avenue and Kim Avenue. The subdivision is served by public water and sanitary sewer.

## LOCATOR MAP

| APPLICATIO                                                                                    | N NUMBER | 16 | _ DATE | June 3, 2004 | Ņ   |
|-----------------------------------------------------------------------------------------------|----------|----|--------|--------------|-----|
| APPLICANTCreighton's 1st Addition to Theodore Subdivision, Resubdivision of Lots 1, 2, and 23 |          |    |        |              | Ą   |
| REQUESTSubdivision                                                                            |          |    |        |              | Å   |
|                                                                                               |          |    |        |              | NTS |