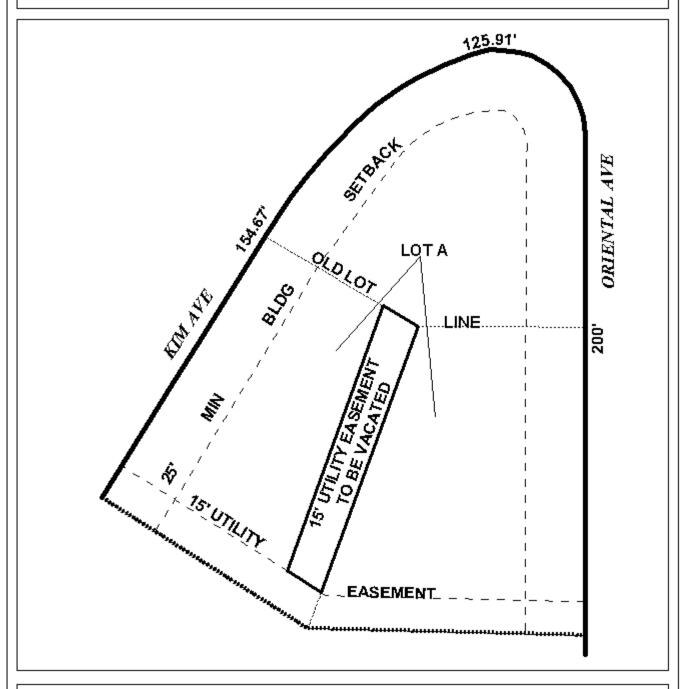

As illustrated on the plat, a 15-foot utility easement is to be vacated at the site.

The plat meets the minimum requirements of the Subdivision Regulations and is recommended for Tentative Approval subject to the following conditions: 1) the placement of a note on the final plat stating that any lots which are developed commercially and adjoin residentially developed property must provide a buffer, in compliance with Section V.A.7. of the Subdivision Regulations; and 2) completion of the vacation process for the 15-foot utility easement.

## **DETAIL SITE PLAN**