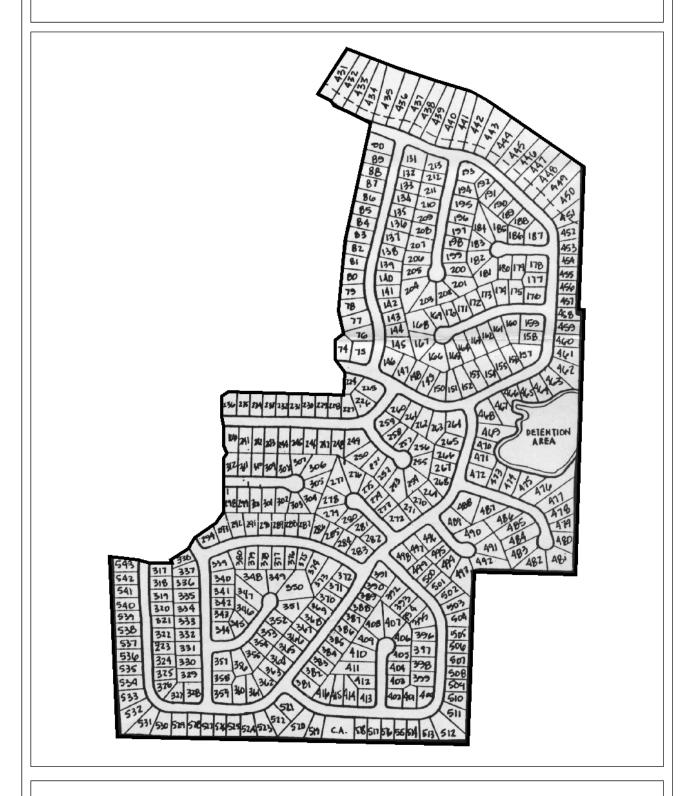

## BELLINGRATH ROAD COUNTRY CLUB ESTATES SUBDIVISION, ADDITION TO

This is a request for a one-year extension of a previously approved 569-lot subdivision. The subdivision is located at the East terminus of Country Club Boulevard and extending through to the Southwest corner of Old Military Road and Section Line Road.

This is the third request for an extension since the subdivision was originally approved in 2001, and several units have been recorded. There have not been changes in conditions in the surrounding area that would affect the subdivision as previously approved, nor have there been changes to the regulations that would affect the previous approval.