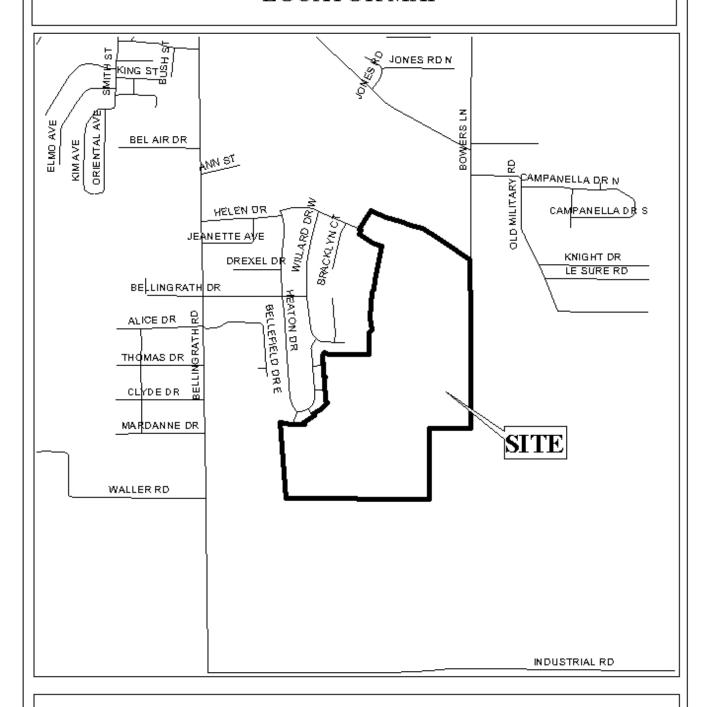

#### LOCATOR MAP

APPLICATION NUMBER Extension DATE January 5, 2006

APPLICANT Bellingrath Road Country Club Estates Sub, Add to

REQUEST Subdivision

## BELLINGRATH ROAD COUNTRY CLUB ESTATES SUBDIVISION, ADDITION TO

This is a request for a one-year extension of a previously approved 569-lot subdivision. The subdivision is located at the East terminus of Country Club Boulevard and extending through to the Southwest corner of Old Military Road and Section Line Road.