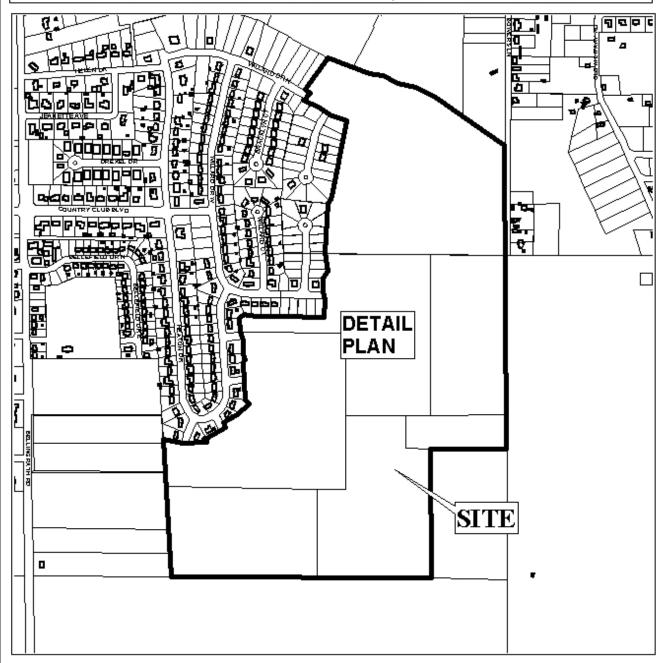

### **DETAIL SITE PLAN**

APPLICATION NUMBER Extension DATE January 5, 2006

APPLICANT Bellingrath Road Country Club Estates Subdivision, Addition To

REQUEST Subdivision

## BELLINGRATH ROAD COUNTRY CLUB ESTATES SUBDIVISION, ADDITION TO

This is a request for a one-year extension of a previously approved 569-lot subdivision. The subdivision is located at the East terminus of Country Club Boulevard and extending through to the Southwest corner of Old Military Road and Section Line Road.